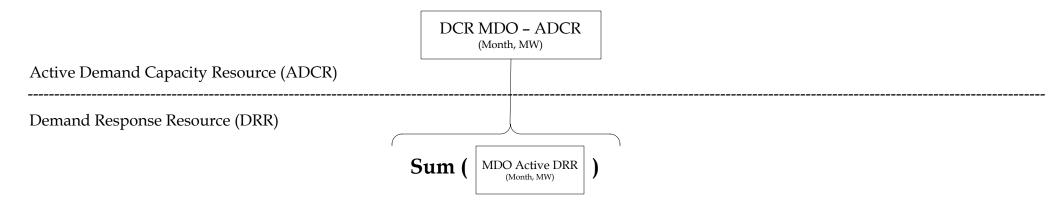

\*NOTE: The MDO period is 6-year that precedes the initial month in which MDO values will begin to be calculated or after the asset's commercial operation.

\*NOTE: The MDO period is 6-year that precedes the initial month in which MDO values will begin to be calculated or after the asset's commercial operation.