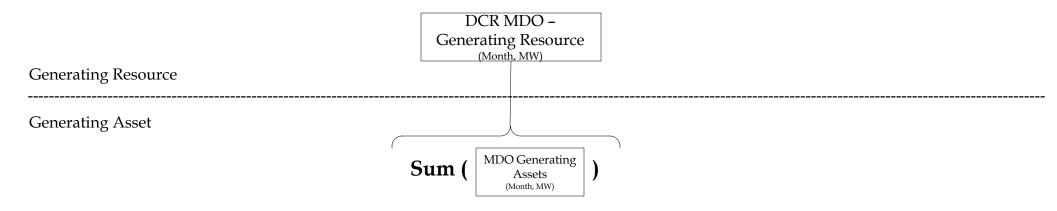

\*NOTE: The MDO period is 6-year that precedes the initial month in which MDO values will begin to be calculated or after the asset's commercial operation.

\*NOTE: The MDO period is 6-year that precedes the initial month in which MDO values will begin to be calculated or after the asset's commercial operation.