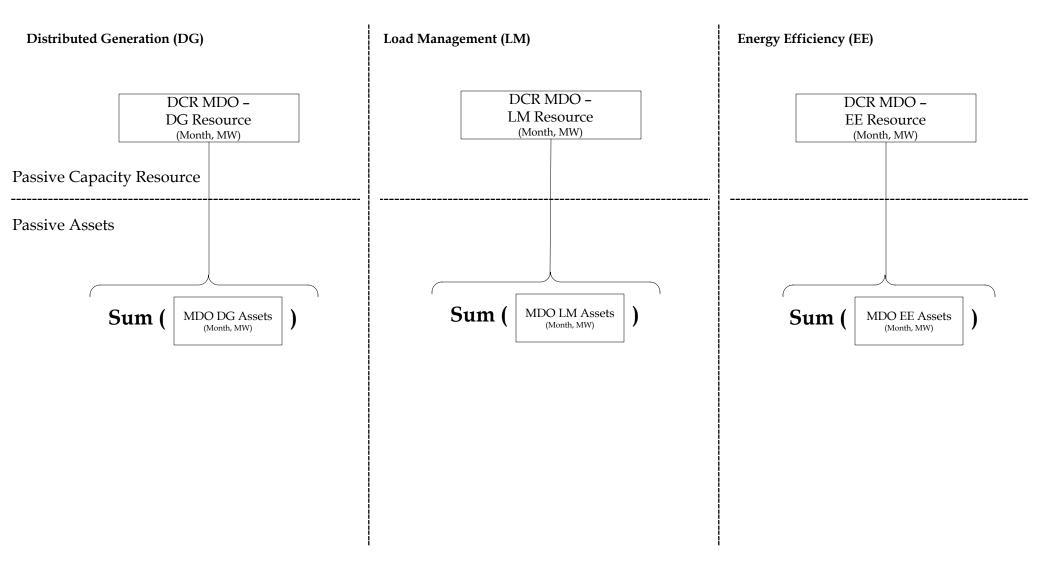

## Season Peak and On-Peak Demand Resource

\*NOTE: The MDO period is 6-year that precedes the initial month in which MDO values will begin to be calculated or after the asset's commercial operation.