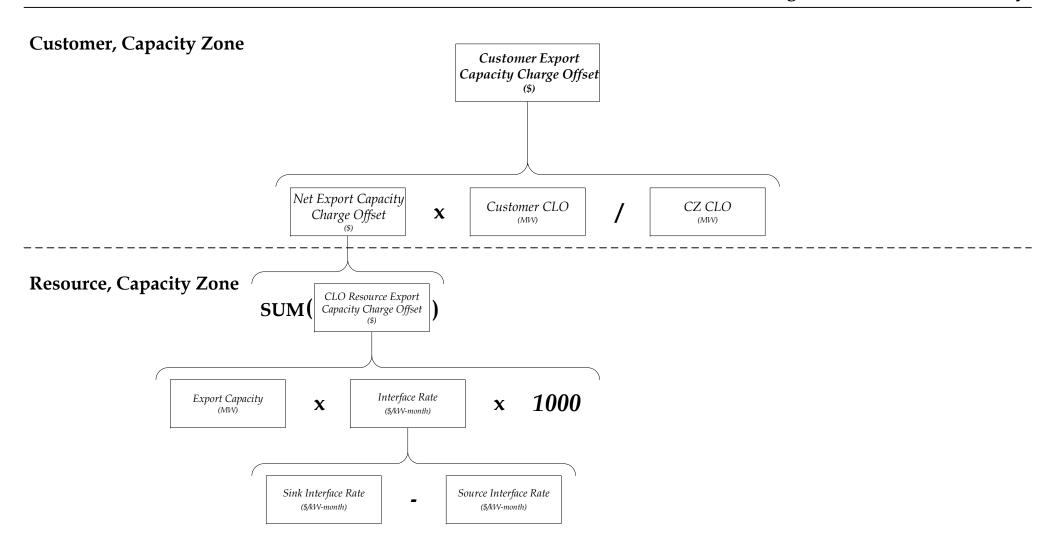

|
| SD_FCMCLOSTLDTL2                              | Forward Capacity Market Capacity Load Obligation Settlement Detail Report  |
| SR_FCMSTLSUM2                                 | Forward Capacity Market Settlement Summary Report                          |
| SD_FCMFTCDTL2                                 | Forward Capacity Market Failure to Cover Detail Settlement Report          |
| SD FCMMTHREQLAOWNER                           | Forward Capacity Market Monthly Requirement Lead Asset Owner Detail Report |

Effective Date: 06/01/2022

# **ISO New England Calculation Summary**



Note: The MDO period is 6-year that precedes the initial month of the CCP in which the MDO values will begin to be calculated or after the asset's commercial operation.



## Customer, Monthly









### Customer, Capacity Zone



Italicized items are currently not applicable.

### Customer, Capacity Zone



Italicized items are currently not applicable.