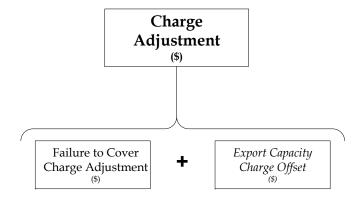

gation Settlement Detail Report  |
| SR_FCMSTLSUM2                                 | Forward Capacity Market Settlement Summary Report                          |
| SD_FCMFTCDTL2                                 | Forward Capacity Market Failure to Cover Detail Settlement Report          |
| SD FCMMTHREQLAOWNER                           | Forward Capacity Market Monthly Requirement Lead Asset Owner Detail Report |

Effective Date: 06/01/2022

# **ISO New England Calculation Summary**



Note: The MDO period is 6-year that precedes the initial month of the CCP in which the MDO values will begin to be calculated or after the asset's commercial operation.



## Customer, Monthly









### Customer, Capacity Zone



Italicized items are currently not applicable.

### Customer, Capacity Zone



Italicized items are currently not applicable.