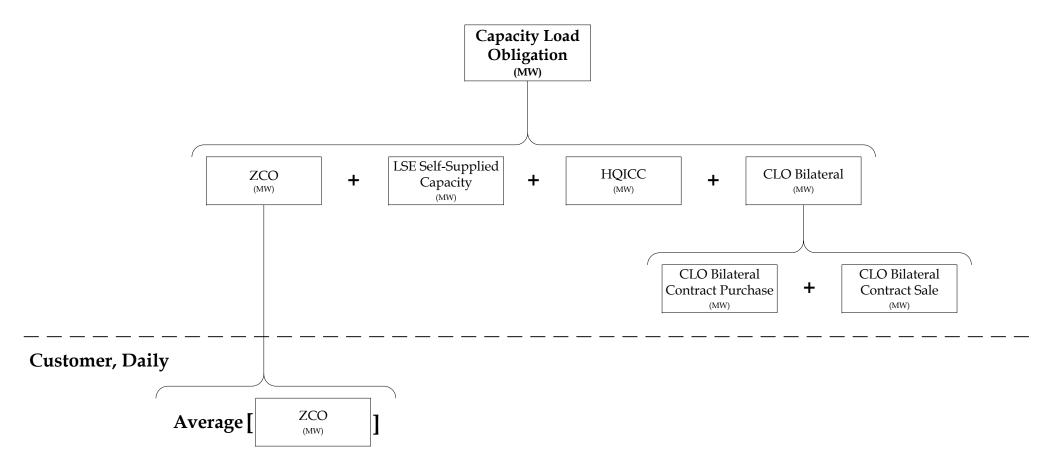

|
| SD_FCMCLOSTLDTL2                              | Forward Capacity Market Capacity Load Obligation Settlement Detail Report  |
| SR_FCMSTLSUM2                                 | Forward Capacity Market Settlement Summary Report                          |
| SD_FCMFTCDTL2                                 | Forward Capacity Market Failure to Cover Detail Settlement Report          |
| SD FCMMTHREQLAOWNER                           | Forward Capacity Market Monthly Requirement Lead Asset Owner Detail Report |

Effective Date: 06/01/2022

# **ISO New England Calculation Summary**



Note: The MDO period is 6-year that precedes the initial month of the CCP in which the MDO values will begin to be calculated or after the asset's commercial operation.



## Customer, Monthly









### Customer, Capacity Zone



Italicized items are currently not applicable.

### Customer, Capacity Zone



Italicized items are currently not applicable.