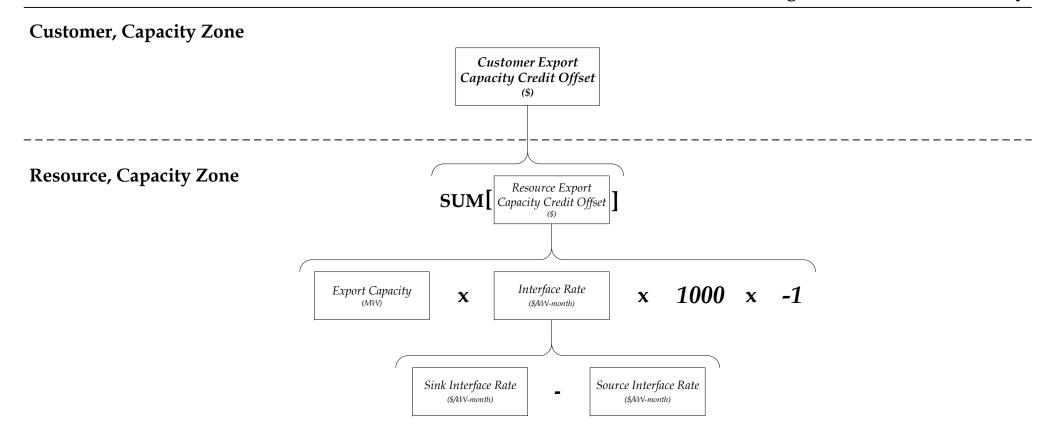

|
| SD_FCMCLOSTLDTL2                              | Forward Capacity Market Capacity Load Obligation Settlement Detail Report  |
| SR_FCMSTLSUM2                                 | Forward Capacity Market Settlement Summary Report                          |
| SD_FCMFTCDTL2                                 | Forward Capacity Market Failure to Cover Detail Settlement Report          |
| SD FCMMTHREQLAOWNER                           | Forward Capacity Market Monthly Requirement Lead Asset Owner Detail Report |

Effective Date: 06/01/2022

# **ISO New England Calculation Summary**



Note: The MDO period is 6-year that precedes the initial month of the CCP in which the MDO values will begin to be calculated or after the asset's commercial operation.



## Customer, Monthly









### Customer, Capacity Zone



Italicized items are currently not applicable.

### Customer, Capacity Zone



Italicized items are currently not applicable.