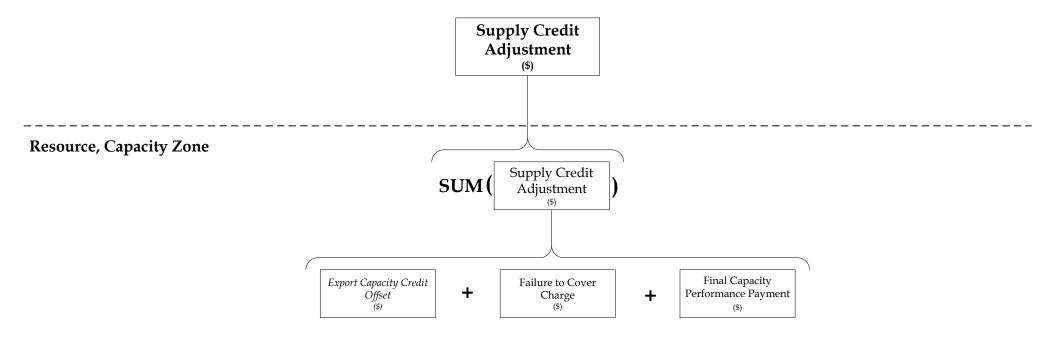

LDTL2                              | Forward Capacity Market Capacity Load Obligation Settlement Detail Report  |
| SR_FCMSTLSUM2                                 | Forward Capacity Market Settlement Summary Report                          |
| SD_FCMFTCDTL2                                 | Forward Capacity Market Failure to Cover Detail Settlement Report          |
| SD FCMMTHREQLAOWNER                           | Forward Capacity Market Monthly Requirement Lead Asset Owner Detail Report |

Effective Date: 06/01/2022

# **ISO New England Calculation Summary**



Note: The MDO period is 6-year that precedes the initial month of the CCP in which the MDO values will begin to be calculated or after the asset's commercial operation.



## Customer, Monthly









### Customer, Capacity Zone



Italicized items are currently not applicable.

### Customer, Capacity Zone



Italicized items are currently not applicable.