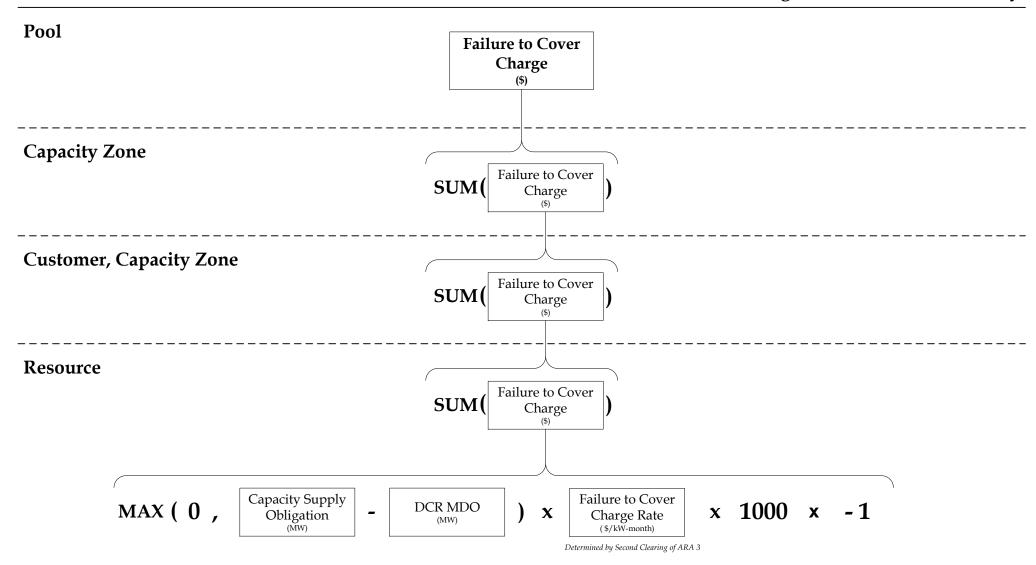

|
| SD_FCMCLOSTLDTL2                              | Forward Capacity Market Capacity Load Obligation Settlement Detail Report  |
| SR_FCMSTLSUM2                                 | Forward Capacity Market Settlement Summary Report                          |
| SD_FCMFTCDTL2                                 | Forward Capacity Market Failure to Cover Detail Settlement Report          |
| SD FCMMTHREQLAOWNER                           | Forward Capacity Market Monthly Requirement Lead Asset Owner Detail Report |

Effective Date: 06/01/2022

# **ISO New England Calculation Summary**



Note: The MDO period is 6-year that precedes the initial month of the CCP in which the MDO values will begin to be calculated or after the asset's commercial operation.



## Customer, Monthly









### Customer, Capacity Zone



Italicized items are currently not applicable.

### Customer, Capacity Zone



Italicized items are currently not applicable.