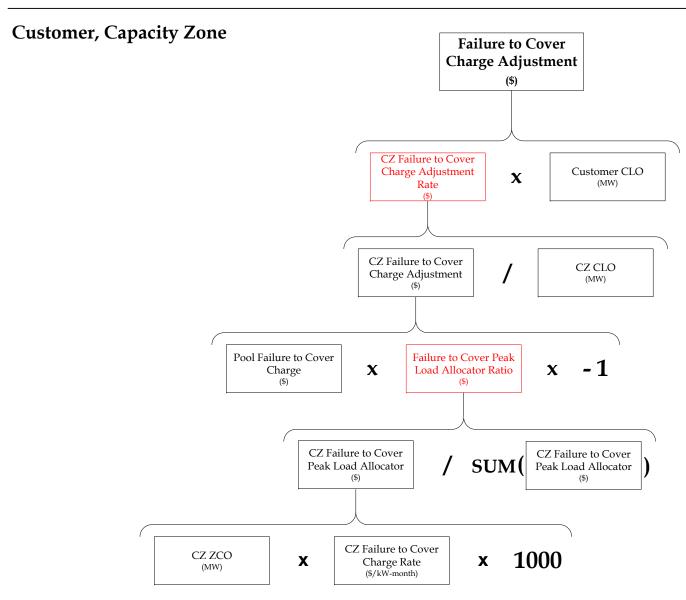

|
| SD_FCMCLOSTLDTL2                              | Forward Capacity Market Capacity Load Obligation Settlement Detail Report  |
| SR_FCMSTLSUM2                                 | Forward Capacity Market Settlement Summary Report                          |
| SD_FCMFTCDTL2                                 | Forward Capacity Market Failure to Cover Detail Settlement Report          |
| SD FCMMTHREQLAOWNER                           | Forward Capacity Market Monthly Requirement Lead Asset Owner Detail Report |

Effective Date: 06/01/2022

# **ISO New England Calculation Summary**



Note: The MDO period is 6-year that precedes the initial month of the CCP in which the MDO values will begin to be calculated or after the asset's commercial operation.



## Customer, Monthly









### Customer, Capacity Zone



Italicized items are currently not applicable.

### Customer, Capacity Zone



Italicized items are currently not applicable.