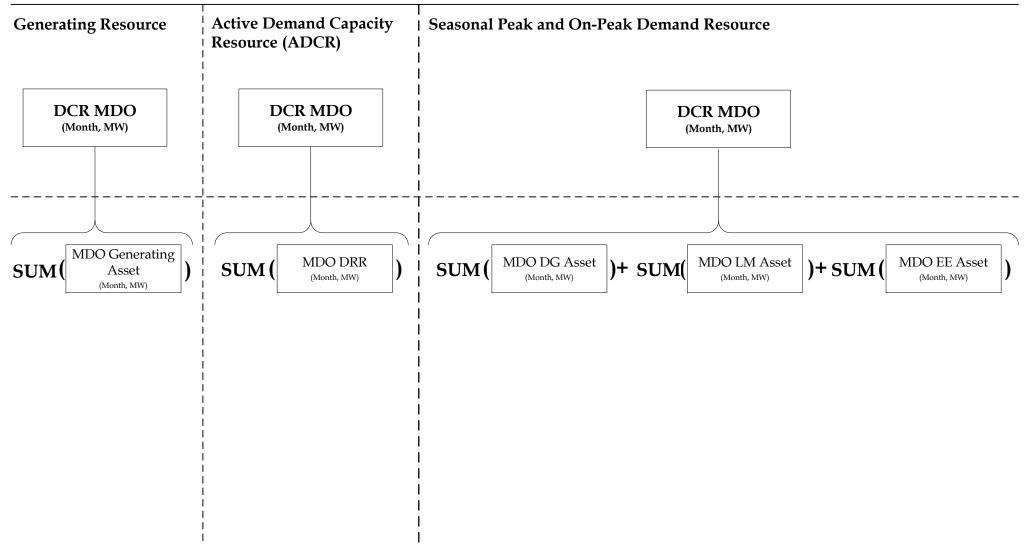

# **ISO New England Calculation Summary**

Note: The MDO period is 6-year that precedes the initial month of the CCP in which the MDO values will begin to be calculated or after the asset's commercial operation.