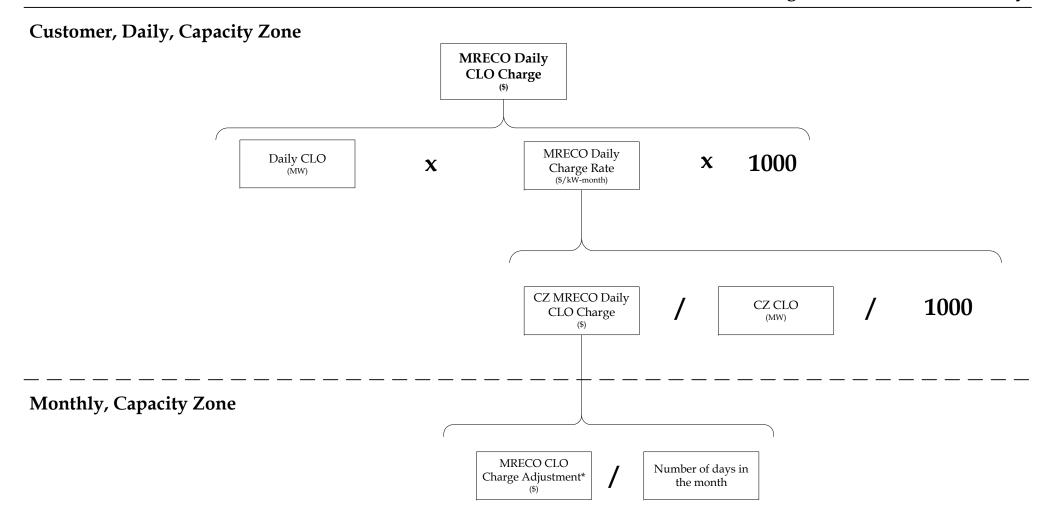

# Customer, Daily, Capacity Zone

<sup>\*</sup> Value from Month-Ahead Settlement

<sup>\*</sup> Value from Month-Ahead Settlement

<sup>\*</sup> Value from Month-Ahead Settlement

<sup>\*</sup> Value from Month-Ahead Settlement

<sup>\*</sup> Value from Month-Ahead Settlement

<sup>\*</sup> Value from Month-Ahead Settlement

<sup>\*</sup> Value from Month-Ahead Settlement