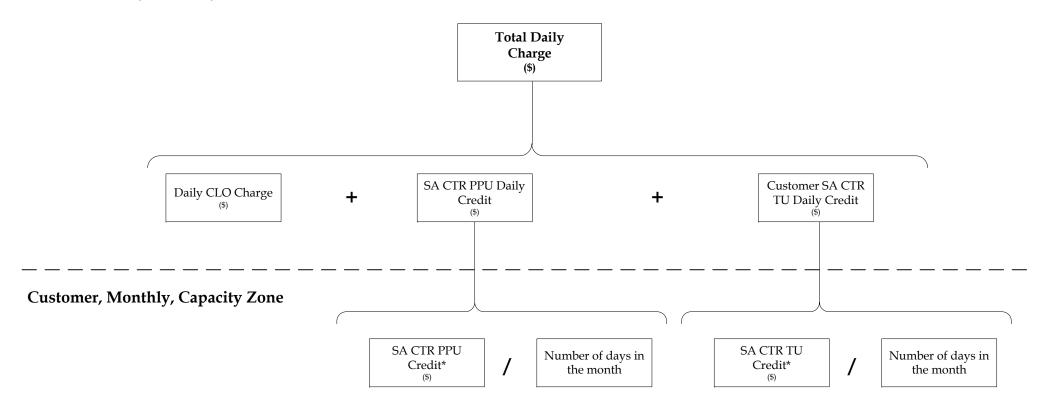

## Customer, Daily

<sup>\*</sup> Value from Month-Ahead Settlement

<sup>\*</sup> Value from Month-Ahead Settlement

<sup>\*</sup> Value from Month-Ahead Settlement

<sup>\*</sup> Value from Month-Ahead Settlement