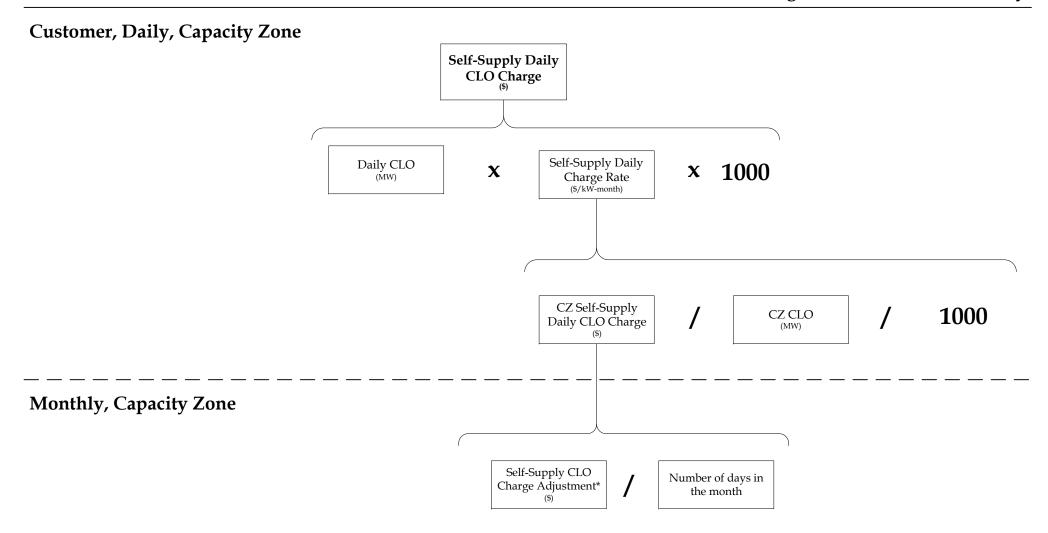

# Customer, Daily, Capacity Zone

<sup>\*</sup> Value from Month-Ahead Settlement

<sup>\*</sup> Value from Month-Ahead Settlement

<sup>\*</sup> Value from Month-Ahead Settlement

<sup>\*</sup> Value from Month-Ahead Settlement

<sup>\*</sup> Value from Month-Ahead Settlement

<sup>\*</sup> Value from Month-Ahead Settlement

<sup>\*</sup> Value from Month-Ahead Settlement