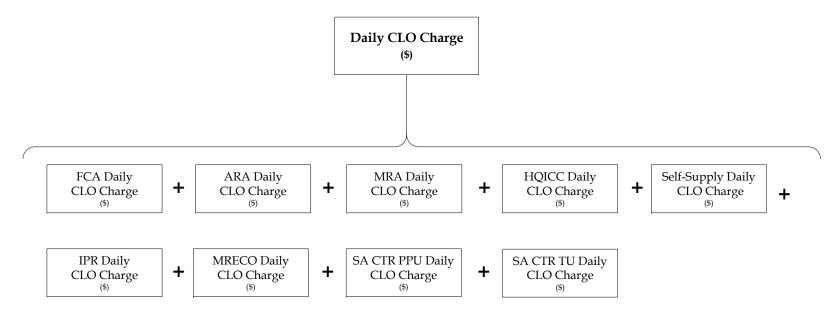

d Settlement

# Customer, Daily, Capacity Zone



<sup>\*</sup> Value from Month-Ahead Settlement



<sup>\*</sup> Value from Month-Ahead Settlement



<sup>\*</sup> Value from Month-Ahead Settlement



<sup>\*</sup> Value from Month-Ahead Settlement



<sup>\*</sup> Value from Month-Ahead Settlement



<sup>\*</sup> Value from Month-Ahead Settlement





<sup>\*</sup> Value from Month-Ahead Settlement

# Customer, Daily, Capacity Zone SA CTR PPU **Daily CLO Charge** SA CTR PPU Daily Daily CLO Charge Rate 1000 (MW) X X (\$/kW-month) CZ SA CTR PPU 1000 CZ CLO Daily CLO Charge (MW) Monthly, Capacity Zone SA CTR PPU CLO Number of days in Charge\* the month

<sup>\*</sup> Value from Month-Ahead Settlement



<sup>\*</sup> Value from Month-Ahead Settlement

#### Customer, Daily, Capacity Zone



### Customer, Daily, Capacity Zone



<sup>\*</sup> Value from Month-Ahead Settlement