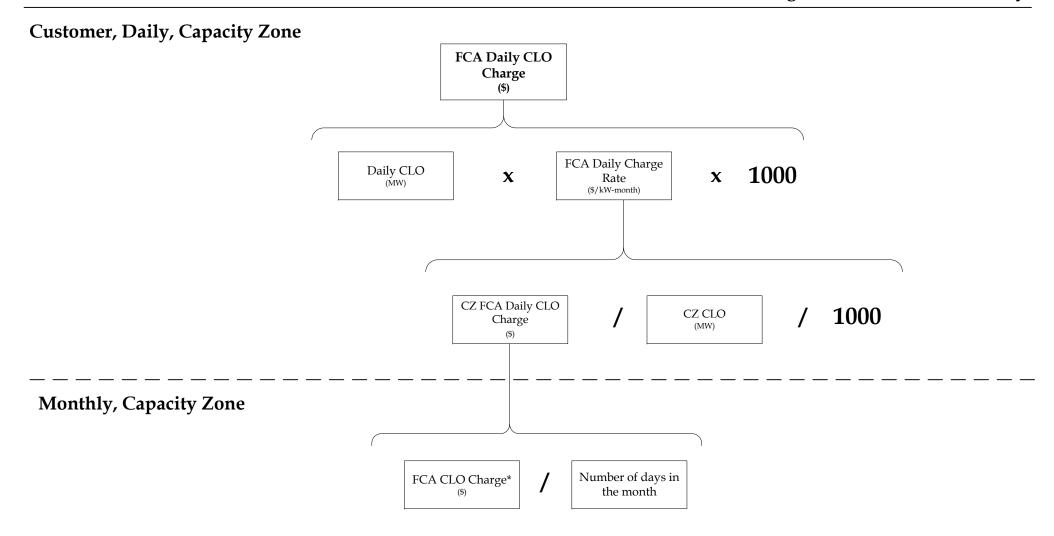

# Customer, Daily, Capacity Zone

<sup>\*</sup> Value from Month-Ahead Settlement

<sup>\*</sup> Value from Month-Ahead Settlement

<sup>\*</sup> Value from Month-Ahead Settlement

<sup>\*</sup> Value from Month-Ahead Settlement

<sup>\*</sup> Value from Month-Ahead Settlement

<sup>\*</sup> Value from Month-Ahead Settlement

<sup>\*</sup> Value from Month-Ahead Settlement