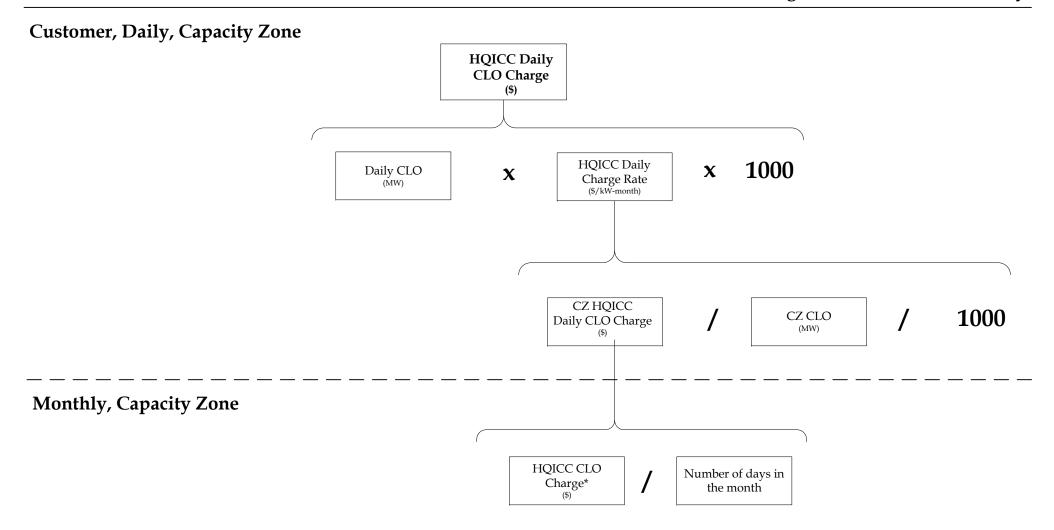

# Customer, Daily, Capacity Zone

<sup>\*</sup> Value from Month-Ahead Settlement

<sup>\*</sup> Value from Month-Ahead Settlement

<sup>\*</sup> Value from Month-Ahead Settlement

<sup>\*</sup> Value from Month-Ahead Settlement

<sup>\*</sup> Value from Month-Ahead Settlement

<sup>\*</sup> Value from Month-Ahead Settlement

<sup>\*</sup> Value from Month-Ahead Settlement