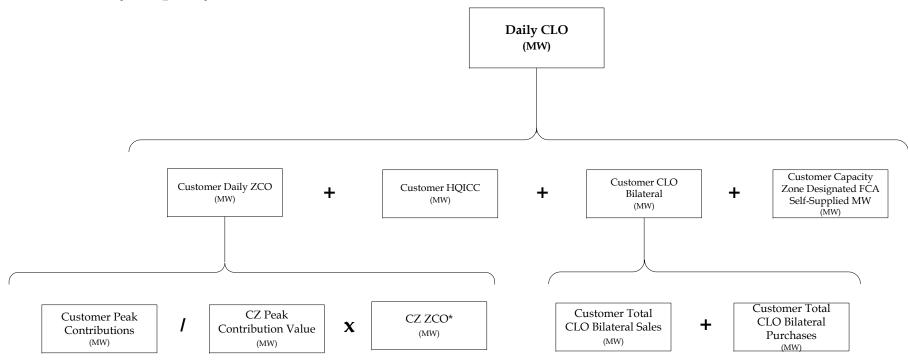

ment Report |
| SR FCMSUPPLYCREDITSUM              | Forward Capacity Market Supply Credit Summary Report                                           |
|                                    | - 1                                                                                            |
|                                    |                                                                                                |
|                                    |                                                                                                |
|                                    |                                                                                                |

## Customer, Daily



<sup>\*</sup> Value from Month-Ahead Settlement

# Customer, Daily, Capacity Zone



<sup>\*</sup> Value from Month-Ahead Settlement



<sup>\*</sup> Value from Month-Ahead Settlement



<sup>\*</sup> Value from Month-Ahead Settlement



<sup>\*</sup> Value from Month-Ahead Settlement



<sup>\*</sup> Value from Month-Ahead Settlement



<sup>\*</sup> Value from Month-Ahead Settlement





<sup>\*</sup> Value from Month-Ahead Settlement

# Customer, Daily, Capacity Zone SA CTR PPU **Daily CLO Charge** SA CTR PPU Daily Daily CLO Charge Rate 1000 (MW) X X (\$/kW-month) CZ SA CTR PPU 1000 CZ CLO Daily CLO Charge (MW) Monthly, Capacity Zone SA CTR PPU CLO Number of days in Charge\* the month

<sup>\*</sup> Value from Month-Ahead Settlement



<sup>\*</sup> Value from Month-Ahead Settlement

#### Customer, Daily, Capacity Zone



### Customer, Daily, Capacity Zone



<sup>\*<