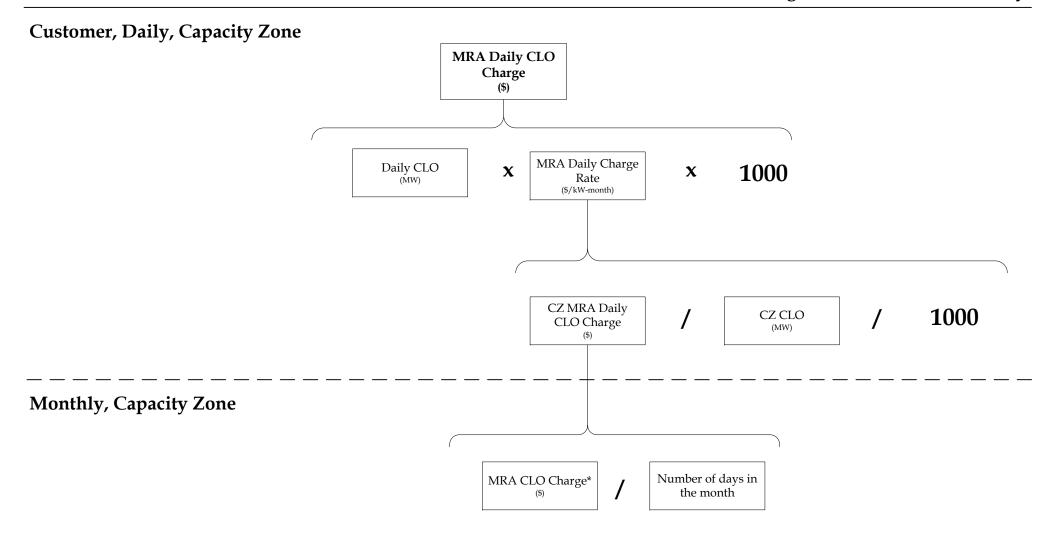

# Customer, Daily, Capacity Zone

<sup>\*</sup> Value from Month-Ahead Settlement

<sup>\*</sup> Value from Month-Ahead Settlement

<sup>\*</sup> Value from Month-Ahead Settlement

<sup>\*</sup> Value from Month-Ahead Settlement

<sup>\*</sup> Value from Month-Ahead Settlement

<sup>\*</sup> Value from Month-Ahead Settlement

<sup>\*</sup> Value from Month-Ahead Settlement