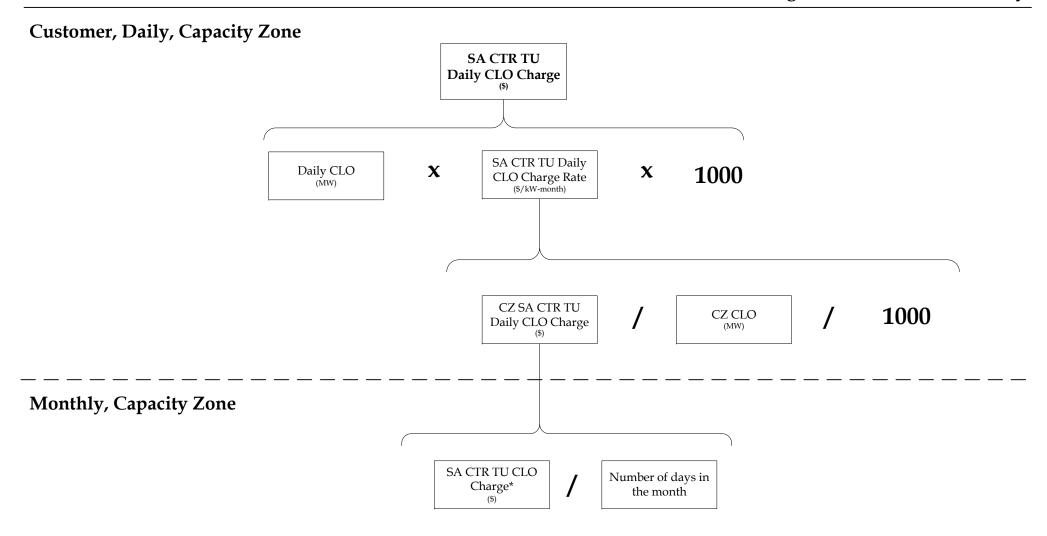

### Customer, Daily, Capacity Zone

<sup>\*</sup> Value from Month-Ahead Settlement

<sup>\*</sup> Value from Month-Ahead Settlement

<sup>\*</sup> Value from Month-Ahead Settlement