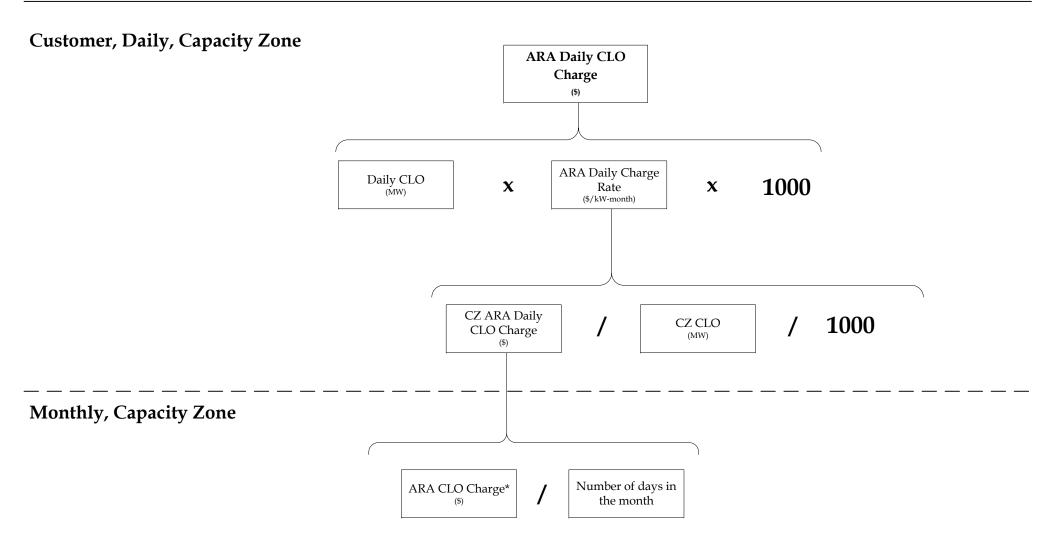

### Customer, Daily, Capacity Zone

<sup>\*</sup> Value from Month-Ahead Settlement

<sup>\*</sup> Value from Month-Ahead Settlement

<sup>\*</sup> Value from Month-Ahead Settlement