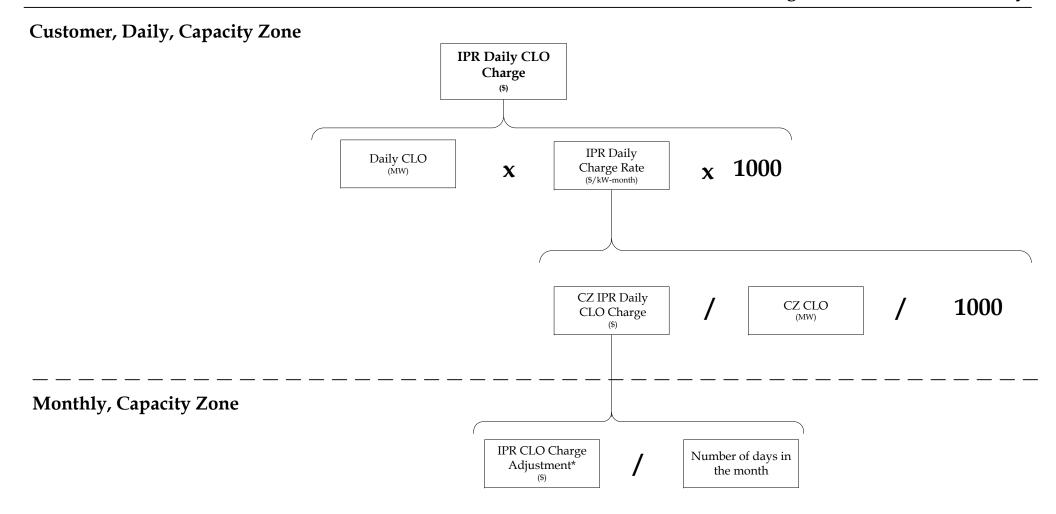

# Customer, Daily, Capacity Zone

<sup>\*</sup> Value from Month-Ahead Settlement

<sup>\*</sup> Value from Month-Ahead Settlement

<sup>\*</sup> Value from Month-Ahead Settlement

<sup>\*</sup> Value from Month-Ahead Settlement

<sup>\*</sup> Value from Month-Ahead Settlement

<sup>\*</sup> Value from Month-Ahead Settlement

<sup>\*</sup> Value from Month-Ahead Settlement