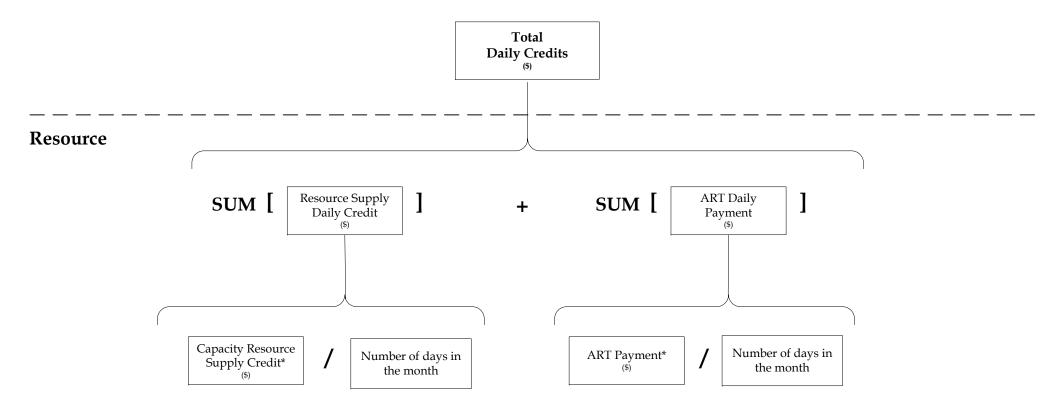

| Forward Capacity Market Dispatchable Asset Related Demand Non-Conforming Bid Adjustment Report |
| SR FCMSUPPLYCREDITSUM              | Forward Capacity Market Supply Credit Summary Report                                           |
|                                    | - 1                                                                                            |
|                                    |                                                                                                |
|                                    |                                                                                                |
|                                    |                                                                                                |

## Customer, Daily



<sup>\*</sup> Value from Month-Ahead Settlement

# Customer, Daily, Capacity Zone



<sup>\*</sup> Value from Month-Ahead Settlement



<sup>\*</sup> Value from Month-Ahead Settlement



<sup>\*</sup> Value from Month-Ahead Settlement



<sup>\*</sup> Value from Month-Ahead Settlement



<sup>\*</sup> Value from Month-Ahead Settlement



<sup>\*</sup> Value from Month-Ahead Settlement





<sup>\*</sup> Value from Month-Ahead Settlement

# Customer, Daily, Capacity Zone SA CTR PPU **Daily CLO Charge** SA CTR PPU Daily Daily CLO Charge Rate 1000 (MW) X X (\$/kW-month) CZ SA CTR PPU 1000 CZ CLO Daily CLO Charge (MW) Monthly, Capacity Zone SA CTR PPU CLO Number of days in Charge\* the month

<sup>\*</sup> Value from Month-Ahead Settlement



<sup>\*</sup> Value from Month-Ahead Settlement