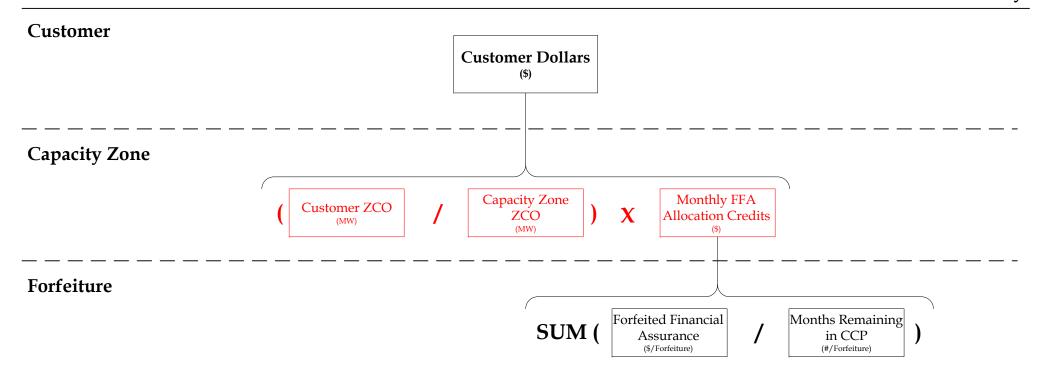

**Note**: Months Remaining in the Capacity Commitment Period are determined at the time the forfeiture occurred and based upon the month during which the Capacity Supply Obligation was terminated.

<u>Note</u>: The relevant Markets, Services and Transmission Tariff and the relevant Market Manuals, Operating Procedures and Planning Procedures shall govern.