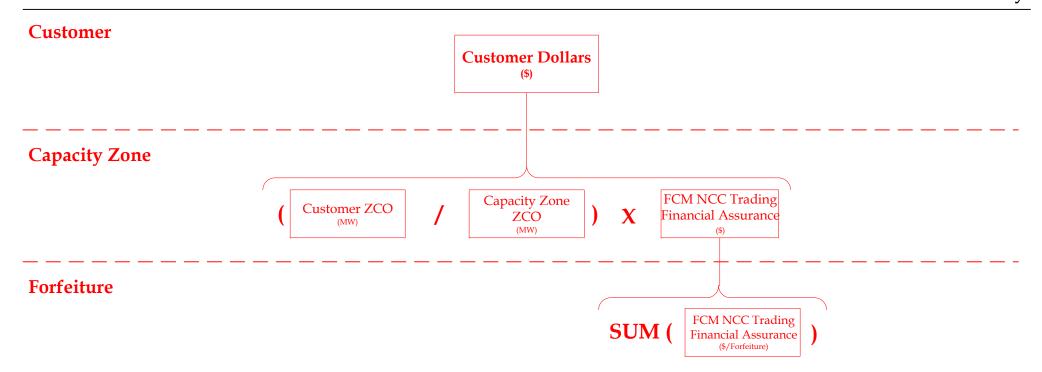

**Note**: Months Remaining in the Capacity Commitment Period are determined at the time the forfeiture occurred and based upon the month during which the Capacity Supply Obligation was terminated.

<u>Note</u>: The relevant Markets, Services and Transmission Tariff and the relevant Market Manuals, Operating Procedures and Planning Procedures shall govern.