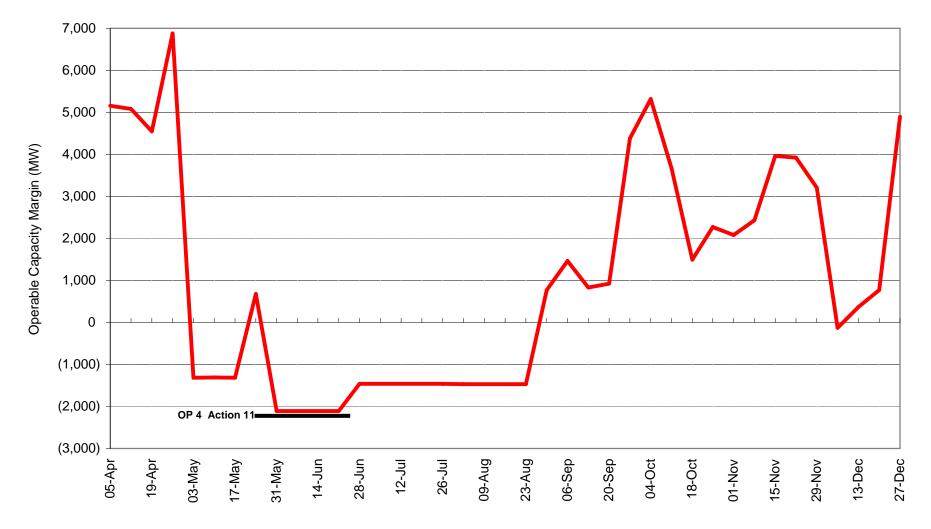

# 2008 OPERABLE CAPACITY ANALYSIS

The Operable Capacity Analysis for 2008 presently forecasts the lowest Long Term Operable Capacity Margin, LTOCM, of negative 2,110 MW for weeks beginning May 31<sup>st</sup>, June 7<sup>th</sup>, 14<sup>th</sup>, and 21<sup>st</sup>. Negative capacity margins are also being forecasted for all remaining weeks in June, July and August, and for weeks beginning May 3<sup>rd</sup>, 10<sup>th</sup>, 17<sup>th</sup>, and December 6<sup>th</sup>, with positive capacity margins for most the remaining weeks of the year. However, it is possible that additional maintenance that may be added in upcoming editions of the 2008 AMS will reduce those margins.

# **ISO-NE 2008 OPERABLE CAPACITY ANALYSIS** April 4, 2008 - WITH KNOWN EXTERNAL CONTRACTS - 50/50 FORECAST

| Veek Be |                  |          |                                                                     |                                                                  |      |                               | xpected that                               |                          |                                   |                                                 |                            |                                                      |                                                     |                   |                                      |                                                                                                        |
|---------|------------------|----------|---------------------------------------------------------------------|------------------------------------------------------------------|------|-------------------------------|--------------------------------------------|--------------------------|-----------------------------------|-------------------------------------------------|----------------------------|------------------------------------------------------|-----------------------------------------------------|-------------------|--------------------------------------|--------------------------------------------------------------------------------------------------------|
|         | eginning, Saturd | ay       |                                                                     | 1                                                                | 1    |                               |                                            |                          |                                   |                                                 |                            |                                                      |                                                     | -                 |                                      |                                                                                                        |
| Year    | Month            | Day      | Installed<br>Seasonal<br>Claimed<br>Capability<br>(SCC)<br>[Note 1] | Net<br>Interchange<br>(NYPP, NB,<br>HQ,<br>Highgate)<br>[Note 2] | Note | New<br>Generation<br>[Note 3] | De-listed<br>ICAP<br>resources<br>[Note 4] | Net Capacity<br>[Note 5] | Peak Load<br>Exposure<br>[Note 6] | Operating<br>Reserve<br>Requirement<br>[Note 7] | Total Known<br>Maintenance | Allowance<br>for<br>Unplanned<br>Outages<br>[Note 8] | Generation at<br>Risk Due to Gas<br>Supply [Note 9] | Total<br>Capacity | Operable<br>Capacity<br>Margin (+/-) | Extent of OP<br>Actions That<br>May be<br>Necessary (OP<br>Actions up to<br>and including<br>[Note 10] |
|         |                  |          | (MW)                                                                | (MW)                                                             |      | (MW)                          | (MW)                                       | (MW)                     | (MW)                              | (MW)                                            | (MW)                       | (MW)                                                 | (MW)                                                | (MW)              | (MW)                                 |                                                                                                        |
| 800     | April            | 5        | 32,750                                                              | 2,200                                                            | _    | 0                             | 290                                        | 34,950                   | 18,691                            | 1,800                                           | 6,200                      | 3,100                                                | 0                                                   | 25,650            | 5,160                                |                                                                                                        |
|         |                  | 12       | 32,750                                                              | 2,200                                                            | -    | 0                             | 290                                        | 34,950                   | 18,170                            | 1,800                                           | 6,800                      | 3,100                                                | 0                                                   | 25,050            | 5,080                                |                                                                                                        |
|         |                  | 19<br>26 | 32,750<br>32,750                                                    | 2,200                                                            | -    | 0                             | 290<br>290                                 | 34,950<br>34,950         | 17,899<br>17,872                  | 1,800<br>1,800                                  | 8,000<br>5,700             | 2,700                                                | 0                                                   | 24,250<br>26,550  | 4,550<br>6,880                       |                                                                                                        |
| 2008    | May              | 3        | 32,750                                                              | 58                                                               | t    | 0                             | 290                                        | 32,808                   | 21,131                            | 1,800                                           | 7,800                      | 3,400                                                | 0                                                   | 20,550            | (1,320)                              | Action 9                                                                                               |
|         | way              | 10       | 32,750                                                              | 58                                                               | t    | 0                             | 290                                        | 32,808                   | 22,113                            | 1,800                                           | 6.600                      | 3,600                                                | 0                                                   | 22,608            | (1,310)                              | Action 9                                                                                               |
|         |                  | 17       | 32,750                                                              | 58                                                               | t    | 0                             | 290                                        | 32,808                   | 23,025                            | 1,800                                           | 5,700                      | 3,600                                                | 0                                                   | 23,508            | (1,320)                              | Action 9                                                                                               |
|         |                  | 24       | 32,750                                                              | 58                                                               | 1    | 0                             | 290                                        | 32,808                   | 24,026                            | 1,800                                           | 2,700                      | 3,600                                                | 0                                                   | 26,508            | 680                                  |                                                                                                        |
| 800     | May              | 31       | 30,501                                                              | 58                                                               |      | 100                           | 290                                        | 30,658                   | 27,970                            | 1,800                                           | 0                          | 3,000                                                | 0                                                   | 27,658            | (2,110)                              | Action 11                                                                                              |
|         | June             | 7        | 30,501                                                              | 58                                                               |      | 100                           | 290                                        | 30,658                   | 27,970                            | 1,800                                           | 0                          | 3,000                                                | 0                                                   | 27,658            | (2,110)                              | Action 11                                                                                              |
|         |                  | 14       | 30,501                                                              | 58                                                               |      | 100                           | 290                                        | 30,658                   | 27,970                            | 1,800                                           | 0                          | 3,000                                                | 0                                                   | 27,658            | (2,110)                              | Action 11                                                                                              |
|         |                  | 21       | 30,501                                                              | 58                                                               | _    | 100                           | 290                                        | 30,658                   | 27,970                            | 1,800                                           | 0                          | 3,000                                                | 0                                                   | 27,658            | (2,110)                              | Action 11                                                                                              |
|         |                  | 28       | 30,455                                                              | 58                                                               | L    | 100                           | 290                                        | 30,608                   | 27,970                            | 1,800                                           | 0                          | 2,300                                                | 0                                                   | 28,308            | (1,460)                              | Action 11                                                                                              |
| 800     | July             | 5        | 30,455                                                              | 58                                                               | -    | 100                           | 290                                        | 30,608                   | 27,970                            | 1,800                                           | 0                          | 2,300                                                | 0                                                   | 28,308            | (1,460)                              | Action 11                                                                                              |
|         |                  | 12       | 30,455                                                              | 58                                                               | -    | 100                           | 290                                        | 30,608                   | 27,970                            | 1,800                                           | 0                          | 2,300                                                | 0                                                   | 28,308            | (1,460)                              | Action 11                                                                                              |
|         |                  | 19<br>26 | 30,455<br>30,455                                                    | 58<br>58                                                         | +    | 100<br>100                    | 290<br>290                                 | 30,608<br>30,608         | 27,970<br>27,970                  | 1,800<br>1,800                                  | 0                          | 2,300<br>2,300                                       | 0                                                   | 28,308<br>28,308  | (1,460) (1,460)                      | Action 11<br>Action 11                                                                                 |
| 800     | August           | 20       | 30,455                                                              | 58                                                               | +    | 100                           | 290                                        | 30,608                   | 27,970                            | 1,800                                           | 0                          | 2,300                                                | 0                                                   | 28,308            | (1,460)                              | Action 11<br>Action 11                                                                                 |
| 000     | August           | 9        | 30,440                                                              | 58                                                               | +    | 100                           | 290                                        | 30,598                   | 27,970                            | 1,800                                           | 0                          | 2,300                                                | 0                                                   | 28,298            | (1,470)                              | Action 11                                                                                              |
|         |                  | 16       | 30,440                                                              | 58                                                               | t    | 100                           | 290                                        | 30,598                   | 27,970                            | 1,800                                           | 0                          | 2,300                                                | 0                                                   | 28,298            | (1,470)                              | Action 11                                                                                              |
|         |                  | 23       | 30,440                                                              | 58                                                               | t    | 100                           | 290                                        | 30,598                   | 27,970                            | 1,800                                           | ő                          | 2,300                                                | 0                                                   | 28,298            | (1,470)                              | Action 11                                                                                              |
|         |                  | 30       | 30,435                                                              | 58                                                               | t    | 200                           | 290                                        | 30,688                   | 25,721                            | 1,800                                           | 100                        | 2,300                                                | 0                                                   | 28,288            | 770                                  |                                                                                                        |
| 800     | September        | 6        | 30,435                                                              | 58                                                               | 1    | 200                           | 290                                        | 30,688                   | 24,331                            | 1,800                                           | 800                        | 2,300                                                | 0                                                   | 27,588            | 1,460                                |                                                                                                        |
|         |                  | 13       | 30,435                                                              | 58                                                               |      | 200                           | 290                                        | 30,688                   | 23,962                            | 1,800                                           | 1,800                      | 2,300                                                | 0                                                   | 26,588            | 830                                  |                                                                                                        |
|         |                  | 20       | 30,435                                                              | 58                                                               |      | 200                           | 290                                        | 30,688                   | 23,870                            | 1,800                                           | 1,800                      | 2,300                                                | 0                                                   | 26,588            | 920                                  |                                                                                                        |
|         |                  | 27       | 30,435                                                              | 58                                                               |      | 200                           | 290                                        | 30,688                   | 18,108                            | 1,800                                           | 3,400                      | 3,000                                                | 0                                                   | 24,288            | 4,380                                |                                                                                                        |
| 8008    | October          | 4        | 32,709                                                              | 58                                                               |      | 200                           | 290                                        | 32,968                   | 18,145                            | 1,800                                           | 4,700                      | 3,000                                                | 0                                                   | 25,268            | 5,320                                |                                                                                                        |
|         |                  | 11       | 32,709                                                              | 58                                                               | L    | 200                           | 290                                        | 32,968                   | 19,103                            | 1,800                                           | 5,400                      | 3,000                                                | 0                                                   | 24,568            | 3,670                                |                                                                                                        |
|         |                  | 18       | 32,709                                                              | 58                                                               | -    | 200                           | 290                                        | 32,968                   | 19,481                            | 1,800                                           | 7,200                      | 3,000                                                | 0                                                   | 22,768            | 1,490                                |                                                                                                        |
| 800     | November         | 25<br>1  | 32,709<br>32,739                                                    | 58<br>58                                                         | +    | 200<br>200                    | 290<br>290                                 | 32,968<br>32,998         | 19,695<br>19,815                  | 1,800                                           | 6,200<br>5,500             | 3,000<br>3,800                                       | 0                                                   | 23,768<br>23,698  | 2,270 2,080                          |                                                                                                        |
| 008     | November         | 8        | 32,739                                                              | 58                                                               | -    | 200                           | 290                                        | 32,998                   | 20,172                            | 1,800                                           | 5,500<br>4,800             | 3,800                                                | 0                                                   | 23,698            | 2,080                                |                                                                                                        |
|         |                  | 0<br>15  | 32,739                                                              | 58                                                               | ┢    | 200                           | 290                                        | 32,998                   | 20,172                            | 1,800                                           | 2,500                      | 3,800                                                | 0                                                   | 26,698            | 3,960                                |                                                                                                        |
|         |                  | 22       | 32,739                                                              | 58                                                               | t    | 200                           | 290                                        | 32,998                   | 21,683                            | 1,800                                           | 1,800                      | 3,800                                                | 0                                                   | 20,038            | 3,920                                |                                                                                                        |
|         |                  | 29       | 32,737                                                              | 58                                                               | t    | 200                           | 290                                        | 32,998                   | 21,890                            | 1,800                                           | 2,700                      | 3,400                                                | 0                                                   | 26,898            | 3,210                                |                                                                                                        |
|         | December         | 6        | 32,737                                                              | 58                                                               | T    | 200                           | 290                                        | 32,998                   | 23,030                            | 1,800                                           | 1,200                      | 3,400                                                | 3,700                                               | 24,698            | (130)                                | Action 3                                                                                               |
| 800     |                  | 13       | 32,737                                                              | 58                                                               | 1    | 200                           | 290                                        | 32,998                   | 23,030                            | 1,800                                           | 500                        | 3,400                                                | 3,900                                               | 25,198            | 370                                  |                                                                                                        |
| 800     |                  | 13       |                                                                     |                                                                  |      | 200                           |                                            |                          |                                   |                                                 |                            |                                                      |                                                     |                   |                                      |                                                                                                        |

# New England Operable Capacity Margins WITH KNOWN EXTERNAL TRANSACTIONS - 50/50 FORECAST

April - December 2008, W/B Saturday