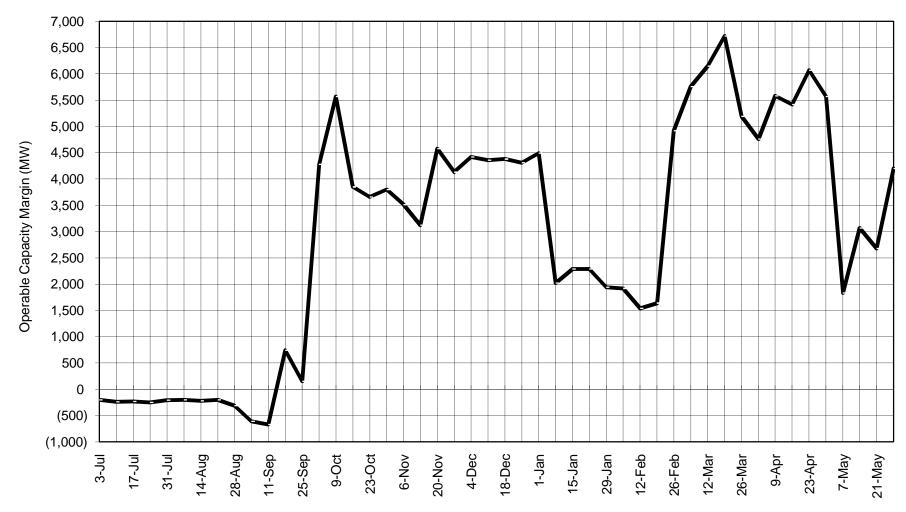

## 2010-11 OPERABLE CAPACITY ANALYSIS

The Operable Capacity Analysis for July 2010 through May 2011 presently forecasts the lowest Long Term Operable Capacity Margin, LTOCM, of negative 670 MW for week beginning September 11<sup>th</sup>. However, it is possible that additional maintenance that may be added in upcoming editions of the 2010-11 AMS will reduce those margins.

New England Operable Capacity Margins 50/50 FORECAST

July 2010 - May 2011, W/B Saturday