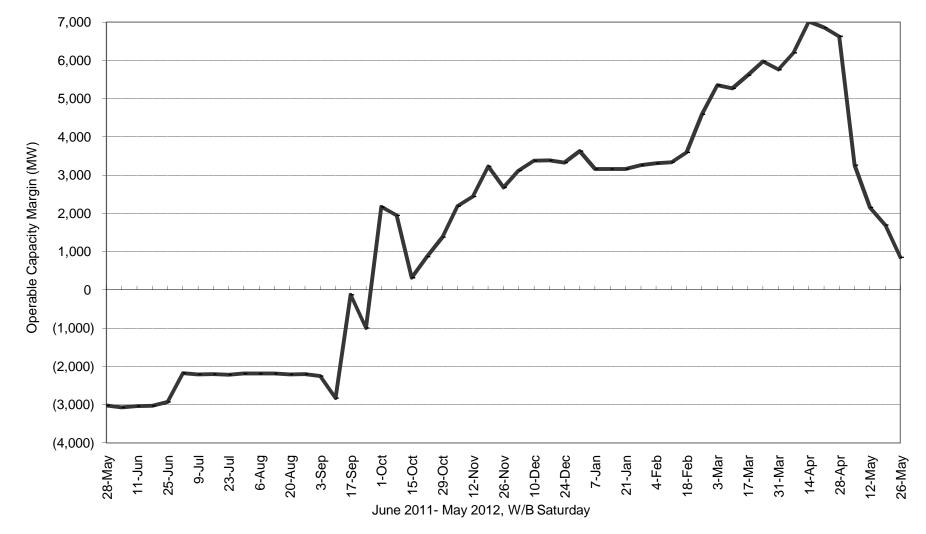

#### 2011-12 OPERABLE CAPACITY ANALYSIS

The Operable Capacity Analysis for June 2011 through May 2012 presently forecasts the lowest Long Term Operable Capacity Margin, LTOCM, of negative 3,070 MW for weeks beginning June 4<sup>th</sup>. However, it is possible that additional maintenance that may be added in upcoming editions of the 2011-12 AMS will reduce those margins.