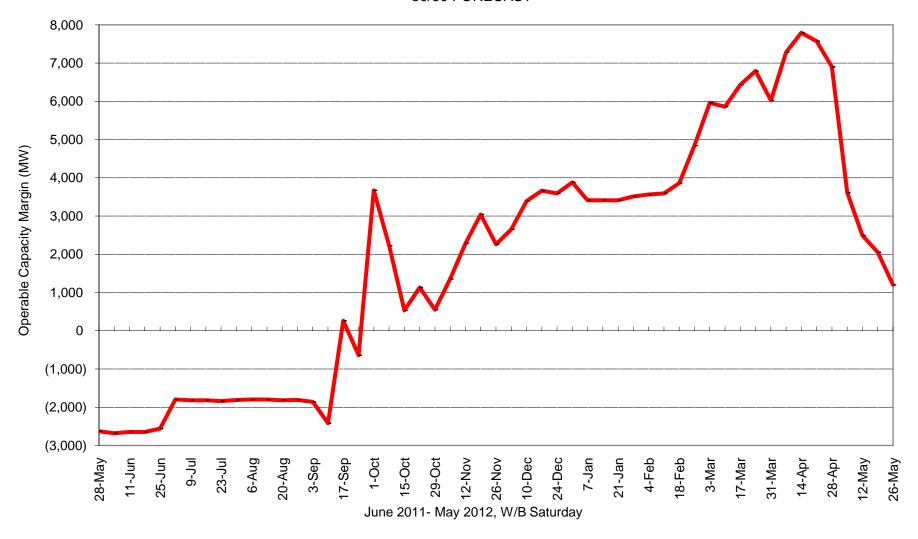

#### 2011-12 OPERABLE CAPACITY ANALYSIS

The Operable Capacity Analysis for June 2011 through May 2012 presently forecasts the lowest Long Term Operable Capacity Margin, LTOCM, of negative 2,680 MW for week beginning June 4<sup>th</sup>.