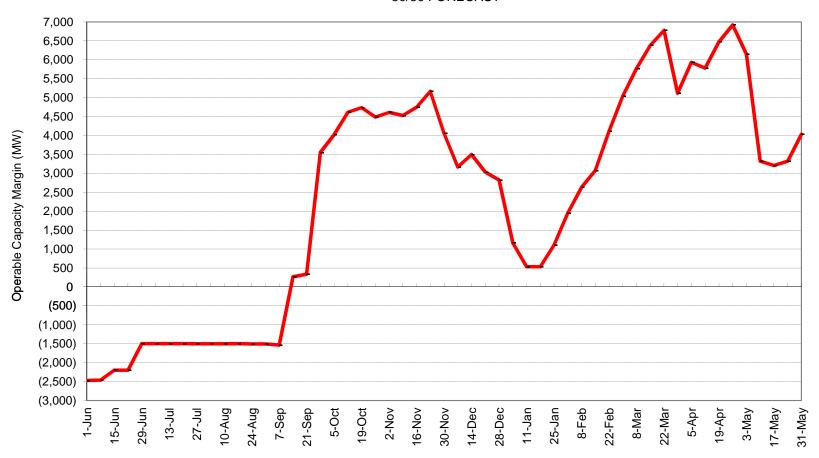

## 2013-14 OPERABLE CAPACITY ANALYSIS

The Operable Capacity Analysis for June 1, 2013 through May 31, 2014 presently forecasts the lowest Long Term Operable Capacity Margin, LTOCM, of negative 2, 473 MW for week beginning June 1<sup>st</sup>. *Please note that there may be generation outages due to gas pipeline outages that are currently tentatively scheduled for some weeks in, summer, and early-fall that may further decrease the operable capacity margin.* 

## **ISO-NE 2013 OPERABLE CAPACITY ANALYSIS**

April 18, 2013 - 50/50- FORECAST - CSO

This analysis is a tabulation of weekly assessments shown in one single table. The information shows the operable capacity situation under assumed conditions for each week. It is not expected that the system peak will occur every week during June, July, and August and Mid September.

|                                   | OPCAP SUPPLY          |                                 |                                      |                              |                                             |                   |                              |                             | LOAD OBLIGATIONS                     |                              |                       | OPCAP MARGINS                            |                                                      |                                          |                                                            |  |
|-----------------------------------|-----------------------|---------------------------------|--------------------------------------|------------------------------|---------------------------------------------|-------------------|------------------------------|-----------------------------|--------------------------------------|------------------------------|-----------------------|------------------------------------------|------------------------------------------------------|------------------------------------------|------------------------------------------------------------|--|
| STUDY WEEK<br>(Week<br>Beginning, | AVAILABLE<br>OPCAP MW | NODE<br>AVAIL<br>CAPACITY<br>MW | NON<br>COMMERCIA<br>L CAPACITY<br>MW | PLANNED<br>OUTAGES<br>CSO MW | ALLOWANCE<br>FOR<br>UNPLANNED<br>OUTAGES MW | GAS AT RISK<br>MW | NET<br>OPCAP<br>SUPPLY<br>MW | PEAK LOAD<br>FORECAST<br>MW | OPER<br>RESERVE<br>REQUIREMENT<br>MW | NET LOAD<br>OBLIGATION<br>MW | OPCAP<br>MARGIN<br>MW | FROM OP4<br>ACTIVE<br>REAL-TIME<br>DR MW | MARGIN w/<br>OP4 actions<br>through OP4<br>Step 2 MW | FROM OP4<br>REAL-TIME<br>EMER. GEN<br>MW | OPCAP MARGIN w/<br>OP4 actions<br>through OP4 Step 6<br>MW |  |
| Saturday)                         | [1]                   | [2]                             | [3]                                  | [4]                          | [5]                                         | [6]               | [7]                          | [8]                         | [9]                                  | [10]                         | [11]                  | [12]                                     | [13]                                                 | [14]                                     | [15]                                                       |  |
| 06/01/2013                        | 29,427                | 1,183                           | 50                                   | 1.268                        | 2.800                                       | 0                 | 26,592                       | 26,690                      | 2,375                                | 29,065                       | (2,473)               | 467                                      | (2,006)                                              | 234                                      | (1,772)                                                    |  |
| 06/08/2013                        | 29,427                | 1,183                           | 50                                   | 1,259                        | 2,800                                       | 0                 | 26,601                       | 26,690                      | 2,375                                | 29,065                       | (2,464)               | 467                                      | (1,997)                                              | 234                                      | (1,763)                                                    |  |
| 06/15/2013                        | 29,427                | 1,183                           | 50                                   | 995                          | 2,800                                       | 0                 | 26,865                       | 26,690                      | 2,375                                | 29,065                       | (2,200)               | 467                                      | (1,733)                                              | 234                                      | (1,499)                                                    |  |
| 06/22/2013                        | 29,427                | 1,183                           | 50                                   | 995                          | 2,800                                       | 0                 | 26,865                       | 26,690                      | 2,375                                | 29,065                       | (2,200)               | 467                                      | (1,733)                                              | 234                                      | (1,499)                                                    |  |
| 06/29/2013                        | 29,427                | 1,183                           | 50                                   | 995                          | 2,100                                       | 0                 |                              |                             | 2,375                                | 29,065                       |                       | 467                                      | (1,033)                                              | 234                                      | (799)                                                      |  |
|                                   | - /                   |                                 |                                      |                              |                                             |                   | 27,565                       | 26,690                      |                                      |                              | (1,500)               | 467                                      |                                                      |                                          |                                                            |  |
| 07/06/2013                        | 29,427                | 1,183                           | 50                                   | 995<br>995                   | 2,100                                       | 0                 | 27,565                       | 26,690                      | 2,375                                | 29,065                       | (1,500)               | 467                                      | (1,033)                                              | 234                                      | (799)                                                      |  |
| 07/13/2013                        | 29,427                | 1,183                           | 50                                   |                              | 2,100                                       |                   | 27,565                       | 26,690                      | 2,375                                | 29,065                       | (1,500)               |                                          | (1,033)                                              | 234                                      | (799)                                                      |  |
| 07/20/2013                        | 29,427                | 1,183                           | 50                                   | 995                          | 2,100                                       | 0                 | 27,565                       | 26,690                      | 2,375                                | 29,065                       | (1,500)               | 467                                      | (1,033)                                              | 234                                      | (799)                                                      |  |
| 07/27/2013                        | 29,427                | 1,183                           | 50                                   | 998                          | 2,100                                       | 0                 | 27,562                       | 26,690                      | 2,375                                | 29,065                       | (1,503)               | 467                                      | (1,036)                                              | 234                                      | (802)                                                      |  |
| 08/03/2013                        | 29,427                | 1,183                           | 50                                   | 998                          | 2,100                                       | 0                 | 27,562                       | 26,690                      | 2,375                                | 29,065                       | (1,503)               | 467                                      | (1,036)                                              | 234                                      | (802)                                                      |  |
| 08/10/2013                        | 29,427                | 1,183                           | 50                                   | 1,000                        | 2,100                                       | 0                 | 27,560                       | 26,690                      | 2,375                                | 29,065                       | (1,505)               | 467                                      | (1,038)                                              | 234                                      | (804)                                                      |  |
| 08/17/2013                        | 29,427                | 1,183                           | 50                                   | 996                          | 2,100                                       | 0                 | 27,564                       | 26,690                      | 2,375                                | 29,065                       | (1,501)               | 467                                      | (1,034)                                              | 234                                      | (800)                                                      |  |
| 08/24/2013                        | 29,427                | 1,183                           | 50                                   | 1,002                        | 2,100                                       | 0                 | 27,558                       | 26,690                      | 2,375                                | 29,065                       | (1,507)               | 467                                      | (1,040)                                              | 234                                      | (806)                                                      |  |
| 08/31/2013                        | 29,427                | 1,183                           | 50                                   | 1,002                        | 2,100                                       | 0                 | 27,558                       | 26,690                      | 2,375                                | 29,065                       | (1,507)               | 467                                      | (1,040)                                              | 234                                      | (806)                                                      |  |
| 09/07/2013                        | 29,427                | 1,183                           | 50                                   | 1,032                        | 2,100                                       | 0                 | 27,528                       | 26,690                      | 2,375                                | 29,065                       | (1,537)               | 467                                      | (1,070)                                              | 234                                      | (836)                                                      |  |
| 09/14/2013                        | 29,427                | 803                             | 50                                   | 2,835                        | 2,100                                       | 0                 | 25,345                       | 22,701                      | 2,375                                | 25,076                       | 269                   | 467                                      | 736                                                  | 234                                      | 970                                                        |  |
| 09/21/2013                        | 29,427                | 1,183                           | 50                                   | 3,242                        | 2,100                                       | 0                 | 25,318                       | 22,609                      | 2,375                                | 24,984                       | 334                   | 467                                      | 801                                                  | 234                                      | 1,035                                                      |  |
| 09/28/2013                        | 29,568                | 1,183                           | 50                                   | 6,276                        | 2,100                                       | 0                 | 22,425                       | 16,499                      | 2,375                                | 18,874                       | 3,551                 | 467                                      | 4,018                                                | 234                                      | 4,252                                                      |  |
| 10/05/2013                        | 29,568                | 1,183                           | 50                                   | 5,773                        | 2,100                                       | 0                 | 22,928                       | 16,534                      | 2,375                                | 18,909                       | 4,019                 | 467                                      | 4,486                                                | 234                                      | 4,720                                                      |  |
| 10/12/2013                        | 29,568                | 1,183                           | 50                                   | 4,245                        | 2,100                                       | 0                 | 24,456                       | 17,468                      | 2,375                                | 19,843                       | 4,613                 | 467                                      | 5,080                                                | 234                                      | 5,314                                                      |  |
| 10/19/2013                        | 29,568                | 1,183                           | 50                                   | 3,756                        | 2,100                                       | 0                 | 24,945                       | 17,836                      | 2,375                                | 20,211                       | 4,734                 | 467                                      | 5,201                                                | 234                                      | 5,435                                                      |  |
| 10/26/2013                        | 29,568                | 1,183                           | 50                                   | 3,794                        | 2,100                                       | 0                 | 24,907                       | 18,045                      | 2,375                                | 20,420                       | 4,487                 | 467                                      | 4,954                                                | 234                                      | 5,188                                                      |  |
| 11/02/2013                        | 29,568                | 1,183                           | 50                                   | 3,555                        | 2,100                                       | 0                 | 25,146                       | 18,162                      | 2,375                                | 20,537                       | 4,609                 | 467                                      | 5,076                                                | 234                                      | 5,310                                                      |  |
| 11/09/2013                        | 29,568                | 1,183                           | 50                                   | 3,290                        | 2,100                                       | 0                 | 25,411                       | 18,510                      | 2,375                                | 20,885                       | 4,526                 | 467                                      | 4,993                                                | 234                                      | 5,227                                                      |  |
| 11/16/2013                        | 29,568                | 1,183                           | 50                                   | 2,325                        | 2,100                                       | 0                 | 26,376                       | 19,255                      | 2,375                                | 21,630                       | 4,746                 | 467                                      | 5,213                                                | 234                                      | 5,447                                                      |  |
| 11/23/2013                        | 29,568                | 1,183                           | 50                                   | 830                          | 2,100                                       | 348               | 27,524                       | 19,982                      | 2,375                                | 22,357                       | 5,167                 | 467                                      | 5,634                                                | 234                                      | 5,868                                                      |  |
| 11/30/2013                        | 29,722                | 1,183                           | 50                                   | 2,238                        | 2,100                                       | 0                 | 26,617                       | 20,188                      | 2,375                                | 22,563                       | 4,054                 | 404                                      | 4,458                                                | 168                                      | 4,626                                                      |  |
| 12/07/2013                        | 29,722                | 1,183                           | 50                                   | 1.341                        | 2,100                                       | 1,492             | 26,022                       | 20,188                      | 2,375                                | 22,303                       | 3,167                 | 404                                      | 3,571                                                | 168                                      | 3,739                                                      |  |
| 12/14/2013                        | 29,722                | 1,183                           | 50                                   | 810                          | 2,100                                       | 1,492             | 26,364                       | 20,480                      | 2,375                                | 22,866                       | 3,498                 | 404                                      | 3,902                                                | 168                                      | 4,070                                                      |  |
|                                   |                       |                                 | 50                                   |                              | 2,100                                       | 2,242             |                              |                             | 2,375                                | 22,929                       |                       | 404                                      | 3,435                                                | 168                                      |                                                            |  |
| 12/21/2013                        | 29,722                | 1,183                           |                                      | 653                          |                                             |                   | 25,960                       | 20,554                      |                                      |                              | 3,031                 |                                          |                                                      |                                          | 3,603                                                      |  |
| 12/28/2013                        | 29,722                | 1,183                           | 50                                   | 252                          | 2,100                                       | 2,849             | 25,754                       | 20,554                      | 2,375                                | 22,929                       | 2,825                 | 404                                      | 3,229                                                | 168                                      | 3,397                                                      |  |
| 01/04/2014                        | 29,722                | 1,183                           | 50                                   | 1,006                        | 2,100                                       | 3,479             | 24,370                       | 20,830                      | 2,375                                | 23,205                       | 1,165                 | 404                                      | 1,569                                                | 168                                      | 1,737                                                      |  |
| 01/11/2014                        | 29,722                | 1,183                           | 50                                   | 755                          | 2,100                                       | 3,893             | 24,208                       | 21,299                      | 2,375                                | 23,674                       | 534                   | 404                                      | 938                                                  | 168                                      | 1,106                                                      |  |
| 01/18/2014                        | 29,722                | 1,183                           | 50                                   | 755                          | 2,100                                       | 3,893             | 24,208                       | 21,299                      | 2,375                                | 23,674                       | 534                   | 404                                      | 938                                                  | 168                                      | 1,106                                                      |  |
| 01/25/2014                        | 29,722                | 1,183                           | 50                                   | 396                          | 2,100                                       | 3,686             | 24,774                       | 21,299                      | 2,375                                | 23,674                       | 1,100                 | 404                                      | 1,504                                                | 168                                      | 1,672                                                      |  |
| 02/01/2014                        | 29,722                | 1,183                           | 50                                   | 396                          | 2,100                                       | 3,065             | 25,394                       | 21,075                      | 2,375                                | 23,450                       | 1,944                 | 404                                      | 2,348                                                | 168                                      | 2,516                                                      |  |
| 02/08/2014                        | 29,722                | 1,183                           | 50                                   | 396                          | 2,100                                       | 2,652             | 25,807                       | 20,805                      | 2,375                                | 23,180                       | 2,627                 | 404                                      | 3,031                                                | 168                                      | 3,199                                                      |  |
| 02/15/2014                        | 29,722                | 1,183                           | 50                                   | 396                          | 2,100                                       | 2,238             | 26,221                       | 20,776                      | 2,375                                | 23,151                       | 3,070                 | 404                                      | 3,474                                                | 168                                      | 3,642                                                      |  |
| 02/22/2014                        | 29,722                | 1,183                           | 50                                   | 261                          | 2,100                                       | 1,600             | 26,995                       | 20,511                      | 2,375                                | 22,886                       | 4,109                 | 404                                      | 4,513                                                | 168                                      | 4,681                                                      |  |
| 03/01/2014                        | 29,722                | 1,183                           | 50                                   | 762                          | 2,100                                       | 1,165             | 26,928                       | 19,515                      | 2,375                                | 21,890                       | 5,038                 | 404                                      | 5,442                                                | 168                                      | 5,610                                                      |  |
| 03/08/2014                        | 29,722                | 1,183                           | 50                                   | 1,044                        | 2,100                                       | 506               | 27,306                       | 19,162                      | 2,375                                | 21,537                       | 5,769                 | 404                                      | 6,173                                                | 168                                      | 6,341                                                      |  |
| 03/15/2014                        | 29,722                | 1,183                           | 50                                   | 1,040                        | 2,100                                       | 95                | 27,721                       | 18,965                      | 2,375                                | 21,340                       | 6,381                 | 404                                      | 6,785                                                | 168                                      | 6,953                                                      |  |
| 03/22/2014                        | 29,722                | 1,183                           | 50                                   | 1,106                        | 2,100                                       | 0                 | 27,749                       | 18,597                      | 2,375                                | 20,972                       | 6,777                 | 404                                      | 7,181                                                | 168                                      | 7,349                                                      |  |
| 03/29/2014                        | 29,568                | 1,183                           | 50                                   | 3,187                        | 2,100                                       | 0                 | 25,514                       | 18,023                      | 2,375                                | 20,398                       | 5,116                 | 467                                      | 5,583                                                | 234                                      | 5,817                                                      |  |
| 04/05/2014                        | 29,568                | 1,183                           | 50                                   | 2,870                        | 2,100                                       | 0                 | 25,831                       | 17,524                      | 2,375                                | 19,899                       | 5,932                 | 467                                      | 6,399                                                | 234                                      | 6,633                                                      |  |
| 04/12/2014                        | 29,568                | 1,183                           | 50                                   | 3,276                        | 2,100                                       | 0                 | 25,425                       | 17,271                      | 2,375                                | 19,646                       | 5,779                 | 467                                      | 6,246                                                | 234                                      | 6,480                                                      |  |
| 04/19/2014                        | 29,568                | 1,183                           | 50                                   | 3,095                        | 2,100                                       | 0                 | 25,606                       | 16,757                      | 2,375                                | 19,132                       | 6,474                 | 467                                      | 6,941                                                | 234                                      | 7,175                                                      |  |
| 04/26/2014                        | 29,568                | 1,183                           | 50                                   | 2,914                        | 2,100                                       | 0                 | 25,787                       | 16,490                      | 2,375                                | 18,865                       | 6,922                 | 467                                      | 7,389                                                | 234                                      | 7,623                                                      |  |
| 05/03/2014                        | 29,568                | 1,183                           | 50                                   | 3,717                        | 2,100                                       | 0                 | 24,984                       | 16,463                      | 2,375                                | 18,838                       | 6,146                 | 467                                      | 6,613                                                | 234                                      | 6,847                                                      |  |
| 05/10/2014                        | 29,568                | 1,183                           | 50                                   | 2,786                        | 2,100                                       | 0                 | 25,915                       | 20.223                      | 2,375                                | 22,598                       | 3,317                 | 467                                      | 3,784                                                | 234                                      | 4,018                                                      |  |
| 05/17/2014                        | 29,568                | 1,183                           | 50                                   | 1,906                        | 2,100                                       | 0                 | 26,795                       | 21,216                      | 2,375                                | 23,591                       | 3,204                 | 467                                      | 3,671                                                | 234                                      | 3,905                                                      |  |
| 05/24/2014                        | 29,568                | 1,183                           | 50                                   | 869                          | 2,100                                       | 0                 | 27,832                       | 22,138                      | 2.375                                | 24,513                       | 3,319                 | 467                                      | 3,786                                                | 234                                      | 4,020                                                      |  |
| 03/24/2014                        | 23,000                | 1,100                           | 30                                   | 003                          | 2,100                                       | U                 | 21,002                       | 22,130                      | 2,313                                | 24,010                       | 3,319                 | 407                                      | 3,700                                                | 234                                      | 4,020                                                      |  |

# New England Operable Capacity Margins - CSO - 50/50 FORECAST

June 1, 2013 - May 31, 2014, W/B Saturday