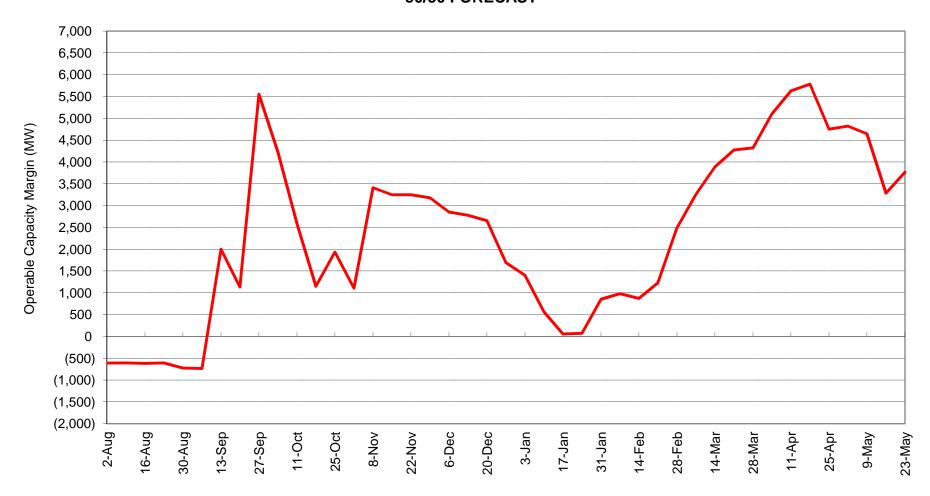

#### **2014-15 OPERABLE CAPACITY ANALYSIS**

The Operable Capacity Analysis for August 2, 2014 – May 29, 2015 presently forecasts the lowest Summer Long Term Operable Capacity Margin (LTOCM) of -737 MW for week beginning September 6, 2014.

# **New England Operable Capacity Margins**

July 25, 2014 - 50/50 FORECAST using CSO values
in one single table. The information shows the operable capacity situation under assumed conditions for each week. It is not expected that the system peak will occur every week during June, July, and August and Mid September