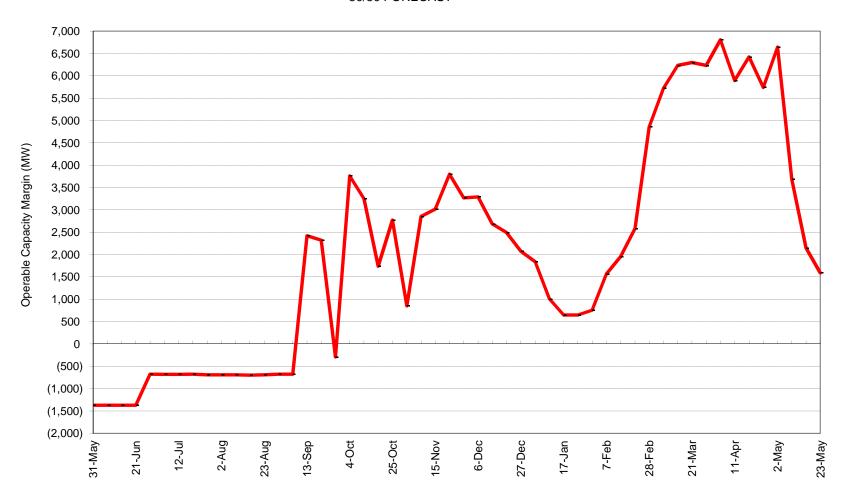

# 2014-15 OPERABLE CAPACITY ANALYSIS

The Operable Capacity Analysis for June 1, 2014 through May 31, 2015 presently forecasts the lowest Long Term Operable Capacity Margin, LTOCM, of negative 1,372 MW for weeks beginning May 31<sup>st</sup>, June 7<sup>th</sup>, 14<sup>th</sup>, and 21<sup>st</sup>. Please note that there may be generation outages due to gas pipeline outages that are currently tentatively scheduled for some weeks in, summer, and early-fall that may further decrease the operable capacity margin.

# **ISO-NE 2014 OPERABLE CAPACITY ANALYSIS**

February 14, 2014 - 50/50- FORECAST - CSO

|                                   | a tabulation of weekly assessments shown in one single table. The information shows the operable capacity situation under assun OPCAP SUPPLY |                                          |                                     |                              |                                             |                   |                          | LOAD OBLIGATIONS            |                                      |                              | OPCAP MARGINS         |                                                   |                                                               |                                                   |                                                               |
|-----------------------------------|----------------------------------------------------------------------------------------------------------------------------------------------|------------------------------------------|-------------------------------------|------------------------------|---------------------------------------------|-------------------|--------------------------|-----------------------------|--------------------------------------|------------------------------|-----------------------|---------------------------------------------------|---------------------------------------------------------------|---------------------------------------------------|---------------------------------------------------------------|
| STUDY WEEK<br>(Week<br>Beginning, | AVAILABLE<br>OPCAP MW                                                                                                                        | EXTERNAL<br>NODE AVAIL<br>CAPACITY<br>MW | NON<br>COMMERCIAL<br>CAPACITY<br>MW | PLANNED<br>OUTAGES<br>CSO MW | ALLOWANCE<br>FOR<br>UNPLANNED<br>OUTAGES MW | GAS AT RISK<br>MW | NET OPCAP<br>SUPPLY MW   | PEAK LOAD<br>FORECAST<br>MW | OPER<br>RESERVE<br>REQUIREMENT<br>MW | NET LOAD<br>OBLIGATION<br>MW | OPCAP<br>MARGIN<br>MW | OPCAP<br>FROM OP4<br>ACTIVE<br>REAL-TIME<br>DR MW | OPCAP<br>MARGIN w/<br>OP4 actions<br>through OP4<br>Step 2 MW | OPCAP<br>FROM OP4<br>REAL-TIME<br>EMER. GEN<br>MW | OPCAP<br>MARGIN w/<br>OP4 actions<br>through OP4<br>Step 6 MW |
| Saturday)                         | [1]                                                                                                                                          | [2]                                      | [3]                                 | [4]                          | [5]                                         | [7]               | [8]                      | [9]                         | [10]                                 | [11]                         | [12]                  | [13]                                              | [14]                                                          | [15]                                              | [16]                                                          |
| 5/31/2014                         | 29,129                                                                                                                                       | 1,535                                    | 68                                  | 0                            | 2,800                                       | 0                 | 27,932                   | 26,929                      | 2,375                                | 29,304                       | (1,372)               | 665                                               | (707)                                                         | 234                                               | (473)                                                         |
| 6/7/2014                          | 29,129                                                                                                                                       | 1,535                                    | 68                                  | 0                            | 2,800                                       | 0                 | 27,932                   | 26,929                      | 2,375                                | 29,304                       | (1,372)               | 665                                               | (707)                                                         | 234                                               | (473)                                                         |
| 6/14/2014                         | 29,129                                                                                                                                       | 1,535                                    | 68                                  | 0                            | 2,800                                       | 0                 | 27,932                   | 26,929                      | 2,375                                | 29,304                       | (1,372)               | 665                                               | (707)                                                         | 234                                               | (473)                                                         |
| 6/21/2014                         | 29,129                                                                                                                                       | 1,535                                    | 68                                  | 0                            | 2,800                                       | 0                 | 27,932                   | 26,929                      | 2,375                                | 29,304                       | (1,372)               | 665                                               | (707)                                                         | 234<br>234                                        | (473)                                                         |
| 6/28/2014<br>7/5/2014             | 29,129<br>29,129                                                                                                                             | 1,535<br>1,535                           | 68<br>68                            | 8                            | 2,100<br>2,100                              | 0                 | 28,628<br>28,624         | 26,929<br>26,929            | 2,375<br>2,375                       | 29,304<br>29,304             | (676)<br>(680)        | 665<br>665                                        | (11)                                                          | 234                                               | 223<br>219                                                    |
| 7/5/2014                          | 29,129                                                                                                                                       | 1,535                                    | 68                                  | 8                            | 2,100                                       | 0                 | 28,624                   | 26,929                      | 2,375                                | 29,304                       | (680)                 | 665                                               | (15)                                                          | 234                                               | 219                                                           |
| 7/12/2014                         | 29,129                                                                                                                                       | 1,535                                    | 68                                  | 4                            | 2,100                                       | 0                 | 28,628                   | 26,929                      | 2,375                                | 29,304                       | (676)                 | 665                                               | (15)                                                          | 234                                               | 219                                                           |
| 7/19/2014                         | 29,129                                                                                                                                       | 1,535                                    | 68                                  | 17                           | 2,100                                       | 0                 | 28,615                   | 26,929                      | 2,375                                | 29,304                       | (689)                 | 665                                               | (24)                                                          | 234                                               | 210                                                           |
| 8/2/2014                          | 29,129                                                                                                                                       | 1,535                                    | 68                                  | 17                           | 2,100                                       | 0                 | 28,615                   | 26,929                      | 2,375                                | 29,304                       | (689)                 | 665                                               | (24)                                                          | 234                                               | 210                                                           |
| 8/9/2014                          | 29,129                                                                                                                                       | 1,535                                    | 68                                  | 17                           | 2,100                                       | 0                 | 28,615                   | 26,929                      | 2,375                                | 29,304                       | (689)                 | 665                                               | (24)                                                          | 234                                               | 210                                                           |
| 8/16/2014                         | 29,129                                                                                                                                       | 1,535                                    | 68                                  | 26                           | 2,100                                       | 0                 | 28,606                   | 26,929                      | 2,375                                | 29,304                       | (698)                 | 665                                               | (33)                                                          | 234                                               | 201                                                           |
| 8/23/2014                         | 29,129                                                                                                                                       | 1,535                                    | 68                                  | 17                           | 2,100                                       | 0                 | 28,615                   | 26,929                      | 2,375                                | 29,304                       | (689)                 | 665                                               | (24)                                                          | 234                                               | 210                                                           |
| 8/30/2014                         | 29,129                                                                                                                                       | 1,535                                    | 68                                  | 4                            | 2,100                                       | 0                 | 28,628                   | 26,929                      | 2,375                                | 29,304                       | (676)                 | 665                                               | (11)                                                          | 234                                               | 223                                                           |
| 9/6/2014                          | 29,129                                                                                                                                       | 1,535                                    | 68                                  | 4                            | 2,100                                       | 0                 | 28,628                   | 26,929                      | 2,375                                | 29,304                       | (676)                 | 665                                               | (11)                                                          | 234                                               | 223                                                           |
| 9/13/2014                         | 29,129                                                                                                                                       | 1,535                                    | 68                                  | 589                          | 2,100                                       | 0                 | 28,043                   | 23,248                      | 2,375                                | 25,623                       | 2,420                 | 665                                               | 3,085                                                         | 234                                               | 3,319                                                         |
| 9/20/2014                         | 29,129                                                                                                                                       | 1,535                                    | 68                                  | 1,060                        | 2,100                                       | 0                 | 27,572                   | 22,875                      | 2,375                                | 25,250                       | 2,322                 | 665                                               | 2.987                                                         | 234                                               | 3,221                                                         |
| 9/27/2014                         | 29,737                                                                                                                                       | 1,065                                    | 68                                  | 3,204                        | 2,800                                       | 0                 | 24,866                   | 22,782                      | 2,375                                | 25,157                       | (291)                 | 662                                               | 371                                                           | 234                                               | 605                                                           |
| 10/4/2014                         | 29,737                                                                                                                                       | 871                                      | 69                                  | 5,308                        | 2,800                                       | 0                 | 22,569                   | 16,433                      | 2,375                                | 18,808                       | 3,761                 | 662                                               | 4,423                                                         | 234                                               | 4,657                                                         |
| 10/11/2014                        | 29,737                                                                                                                                       | 1.065                                    | 69                                  | 5.976                        | 2,800                                       | 0                 | 22.095                   | 16,469                      | 2,375                                | 18.844                       | 3.251                 | 662                                               | 3,913                                                         | 234                                               | 4.147                                                         |
| 10/18/2014                        | 29,737                                                                                                                                       | 1,065                                    | 69                                  | 6,544                        | 2,800                                       | 0                 | 21,527                   | 17,411                      | 2,375                                | 19,786                       | 1,741                 | 662                                               | 2,403                                                         | 234                                               | 2,637                                                         |
| 10/25/2014                        | 29,737                                                                                                                                       | 1,065                                    | 69                                  | 5,142                        | 2,800                                       | 0                 | 22,929                   | 17,782                      | 2,375                                | 20,157                       | 2,772                 | 662                                               | 3,434                                                         | 234                                               | 3,668                                                         |
| 11/1/2014                         | 29,737                                                                                                                                       | 1,065                                    | 82                                  | 6,063                        | 3,600                                       | 0                 | 21,221                   | 17,992                      | 2.375                                | 20,367                       | 854                   | 662                                               | 1,516                                                         | 234                                               | 1,750                                                         |
| 11/8/2014                         | 29.737                                                                                                                                       | 1.065                                    | 82                                  | 3.946                        | 3,600                                       | 0                 | 23,338                   | 18,110                      | 2.375                                | 20.485                       | 2.853                 | 662                                               | 3,515                                                         | 234                                               | 3.749                                                         |
| 11/15/2014                        | 29,737                                                                                                                                       | 1,065                                    | 82                                  | 3,429                        | 3,600                                       | 0                 | 23,855                   | 18,461                      | 2,375                                | 20,836                       | 3,019                 | 662                                               | 3,681                                                         | 234                                               | 3,915                                                         |
| 11/22/2014                        | 29,737                                                                                                                                       | 1,065                                    | 82                                  | 1,523                        | 3,600                                       | 376               | 25,385                   | 19,212                      | 2,375                                | 21,587                       | 3,798                 | 662                                               | 4,460                                                         | 234                                               | 4,694                                                         |
| 11/29/2014                        | 29.890                                                                                                                                       | 1,065                                    | 86                                  | 808                          | 3,200                                       | 1,439             | 25,594                   | 19,948                      | 2.375                                | 22.323                       | 3,271                 | 631                                               | 3,902                                                         | 225                                               | 4,127                                                         |
| 12/6/2014                         | 29.890                                                                                                                                       | 1.065                                    | 86                                  | 403                          | 3,200                                       | 1,619             | 25.819                   | 20.152                      | 2.375                                | 22.527                       | 3,292                 | 631                                               | 3,923                                                         | 225                                               | 4.148                                                         |
| 12/13/2014                        | 29,890                                                                                                                                       | 1,065                                    | 86                                  | 357                          | 3,200                                       | 1,979             | 25,505                   | 20,446                      | 2,375                                | 22,821                       | 2,684                 | 631                                               | 3,315                                                         | 225                                               | 3,540                                                         |
| 12/20/2014                        | 29,890                                                                                                                                       | 1,065                                    | 86                                  | 357                          | 3,200                                       | 2,159             | 25,325                   | 20,457                      | 2,375                                | 22,832                       | 2,493                 | 631                                               | 3,124                                                         | 225                                               | 3,349                                                         |
| 12/27/2014                        | 29,890                                                                                                                                       | 1,065                                    | 89                                  | 357                          | 3,200                                       | 2,519             | 24,968                   | 20,521                      | 2,375                                | 22,896                       | 2,072                 | 631                                               | 2,703                                                         | 225                                               | 2,928                                                         |
| 1/3/2015                          | 29,890                                                                                                                                       | 1,065                                    | 89                                  | 511                          | 2,800                                       | 2,718             | 25,015                   | 20,799                      | 2,375                                | 23,174                       | 1,841                 | 631                                               | 2,472                                                         | 225                                               | 2,697                                                         |
| 1/10/2015                         | 29,890                                                                                                                                       | 1,065                                    | 89                                  | 511                          | 2,800                                       | 3,077             | 24,656                   | 21,272                      | 2,375                                | 23,647                       | 1,009                 | 631                                               | 1,640                                                         | 225                                               | 1,865                                                         |
| 1/17/2015                         | 29,890                                                                                                                                       | 1,065                                    | 89                                  | 511                          | 2,800                                       | 3,437             | 24,296                   | 21,272                      | 2,375                                | 23,647                       | 649                   | 631                                               | 1,280                                                         | 225                                               | 1,505                                                         |
| 1/24/2015                         | 29,890                                                                                                                                       | 1,065                                    | 89                                  | 511                          | 2,800                                       | 3,437             | 24,296                   | 21,272                      | 2,375                                | 23,647                       | 649                   | 631                                               | 1,280                                                         | 225                                               | 1,505                                                         |
| 1/31/2015                         | 29,890                                                                                                                                       | 1,065                                    | 89                                  | 511                          | 3,100                                       | 3,257             | 24,176                   | 21,046                      | 2,375                                | 23,421                       | 755                   | 631                                               | 1,386                                                         | 225                                               | 1,611                                                         |
| 2/7/2015                          | 29,890                                                                                                                                       | 1,065                                    | 89                                  | 511                          | 3,100                                       | 2,718             | 24,715                   | 20,774                      | 2,375                                | 23,149                       | 1,566                 | 631                                               | 2,197                                                         | 225                                               | 2,422                                                         |
| 2/14/2015                         | 29,890                                                                                                                                       | 1,065                                    | 89                                  | 511                          | 3,100                                       | 2,358             | 25,075                   | 20,745                      | 2,375                                | 23,120                       | 1,955                 | 631                                               | 2,586                                                         | 225                                               | 2,811                                                         |
| 2/21/2015                         | 29,890                                                                                                                                       | 1,065                                    | 89                                  | 511                          | 3,100                                       | 1,998             | 25,435                   | 20,478                      | 2,375                                | 22,853                       | 2,582                 | 631                                               | 3,213                                                         | 225                                               | 3,438                                                         |
| 2/28/2015                         | 29,890                                                                                                                                       | 1,065                                    | 89                                  | 497                          | 2,200                                       | 1,638             | 26,709                   | 19,473                      | 2,375                                | 21,848                       | 4,861                 | 631                                               | 5,492                                                         | 225                                               | 5,717                                                         |
| 3/7/2015                          | 29,890                                                                                                                                       | 1,065                                    | 89                                  | 368                          | 2,200                                       | 1,260             | 27,216                   | 19,118                      | 2,375                                | 21,493                       | 5,723                 | 631                                               | 6,354                                                         | 225                                               | 6,579                                                         |
| 3/14/2015                         | 29,890                                                                                                                                       | 1,065                                    | 89                                  | 419                          | 2,200                                       | 900               | 27,525                   | 18,918                      | 2,375                                | 21,293                       | 6,232                 | 631                                               | 6,863                                                         | 225                                               | 7,088                                                         |
| 3/21/2015                         | 29,890                                                                                                                                       | 1,065                                    | 89                                  | 1,083                        | 2,200                                       | 540               | 27,221                   | 18,547                      | 2,375                                | 20,922                       | 6,299                 | 631                                               | 6,930                                                         | 225                                               | 7,155                                                         |
| 3/28/2015                         | 29,737                                                                                                                                       | 1,065                                    | 89                                  | 1,610                        | 2,700                                       | 0                 | 26,581                   | 17,973                      | 2,375                                | 20,348                       | 6,233                 | 662                                               | 6,895                                                         | 234                                               | 7,129                                                         |
| 4/4/2015                          | 29,737                                                                                                                                       | 1,065                                    | 89                                  | 1,541                        | 2,700                                       | 0                 | 26,650                   | 17,467                      | 2,375                                | 19,842                       | 6,808                 | 662                                               | 7,470                                                         | 234                                               | 7,704                                                         |
| 4/11/2015                         | 29,737                                                                                                                                       | 1,065                                    | 89                                  | 2,711                        | 2,700                                       | 0                 | 25,480                   | 17,211                      | 2,375                                | 19,586                       | 5,894                 | 662                                               | 6,556                                                         | 234                                               | 6,790                                                         |
| 4/18/2015                         | 29,737                                                                                                                                       | 1,065                                    | 89                                  | 2,701                        | 2,700                                       | 0                 | 25,490                   | 16,693                      | 2,375                                | 19,068                       | 6,422                 | 662                                               | 7,084                                                         | 234                                               | 7,318                                                         |
| 4/25/2015                         | 29,737                                                                                                                                       | 1,065                                    | 89                                  | 3,651                        | 2,700                                       | 0                 | 24,540                   | 16,424                      | 2,375                                | 18,799                       | 5,741                 | 662                                               | 6,403                                                         | 234                                               | 6,637                                                         |
| 5/2/2015                          | 29,737                                                                                                                                       | 1,065                                    | 89                                  | 2,076                        | 3,400                                       | 0                 | 25,415                   | 16,397                      | 2,375                                | 18,772                       | 6,643                 | 662                                               | 7,305                                                         | 234                                               | 7,539                                                         |
| 5/9/2015                          | 29,737                                                                                                                                       | 1,065                                    | 89                                  | 1,016                        | 3,400                                       | 0                 | 26,475                   | 20,416                      | 2,375                                | 22,791                       | 3,684                 | 662                                               | 4,346                                                         | 234                                               | 4,580                                                         |
| 5/16/2015                         | 29,737                                                                                                                                       | 1,065                                    | 89                                  | 1,541                        | 3,400                                       | 0                 | 25,950                   | 21,428                      | 2,375                                | 23,803                       | 2,147                 | 662                                               | 2,809                                                         | 234                                               | 3,043                                                         |
| 5/23/2015                         | 29,737                                                                                                                                       | 1,065                                    | 89                                  | 1,157                        | 3,400                                       | 0                 | 26,334<br>e Settlement 0 | 22,368                      | 2,375                                | 24,743                       | 1,591                 | 662                                               | 2,253                                                         | 234                                               | 2,487                                                         |

# New England Operable Capacity Margins - CSO 50/50 FORECAST

June 1, 2014 - May 31, 2015, W/B Saturday