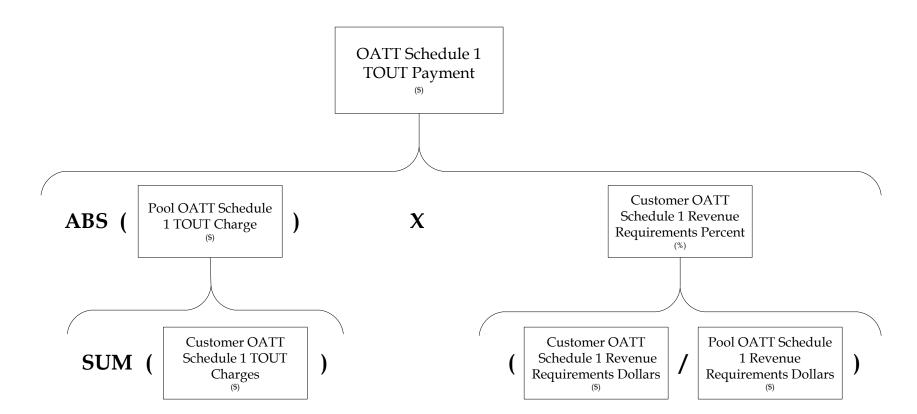

|  |  |  |
|                               |                                                                  |  |  |  |
|                               |                                                                  |  |  |  |
| Related Market Information Se | erver (MIS) and World-wide Web (WW) Reports                      |  |  |  |
| Report Code                   | Report Long Name                                                 |  |  |  |
| TR_OATTSCH1TOUT               | Monthly OATT Schedule 1 Through or Out Service (TOUT) Settlement |  |  |  |
|                               |                                                                  |  |  |  |
|                               |                                                                  |  |  |  |



## Customer, DUNS Number, POR to POD Pairs



## Revision History ISO New England Calculation Summary

| Date      | Version # | Modifier        | Comments                                                                      |
|-----------|-----------|-----------------|-------------------------------------------------------------------------------|
| 6/16/2011 | 1.0       | ISO New England | Initial Version                                                               |
| 7/28/2011 | 2.0       | ISO New England | Update for consistency with Tariff language and MIS reports                   |
| 6/29/2016 | 3.0       | ISO New England | Update footer in accordance with Corporate Information Classification Policy. |
|           |           |                 |