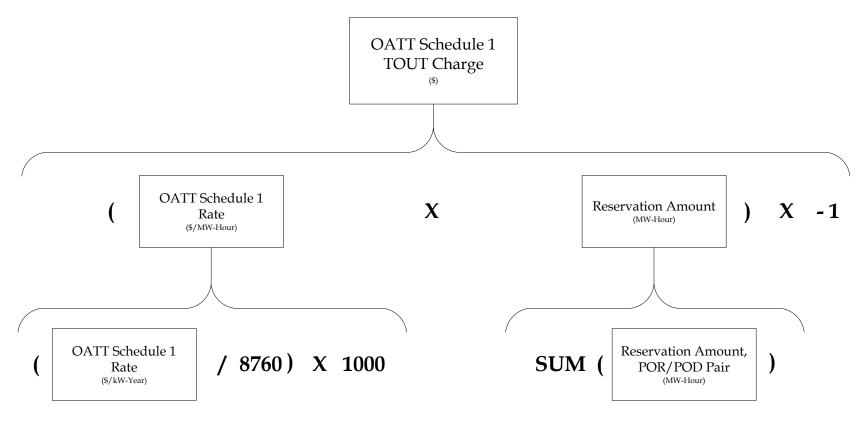

|                                                                  |  |  |  |
|                               |                                                                  |  |  |  |
| Related Market Information Se | erver (MIS) and World-wide Web (WW) Reports                      |  |  |  |
| Report Code                   | Report Long Name                                                 |  |  |  |
| TR_OATTSCH1TOUT               | Monthly OATT Schedule 1 Through or Out Service (TOUT) Settlement |  |  |  |
|                               |                                                                  |  |  |  |
|                               |                                                                  |  |  |  |



## Customer, DUNS Number, POR to POD Pairs



## Revision History ISO New England Calculation Summary

| Date      | Version # | Modifier        | Comments                                                                      |
|-----------|-----------|-----------------|-------------------------------------------------------------------------------|
| 6/16/2011 | 1.0       | ISO New England | Initial Version                                                               |
| 7/28/2011 | 2.0       | ISO New England | Update for consistency with Tariff language and MIS reports                   |
| 6/29/2016 | 3.0       | ISO New England | Update footer in accordance with Corporate Information Classification Policy. |
|           |           |                 |