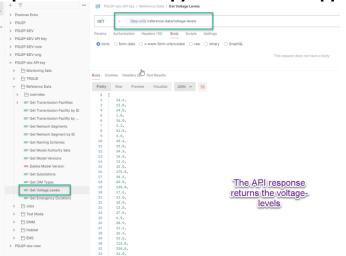

#### **LEP-Operations API**

 https://sandboxsmd.iso-ne.com/lep-operations/referencedata/voltage-levels

The above is an API example that brings the voltage-levels