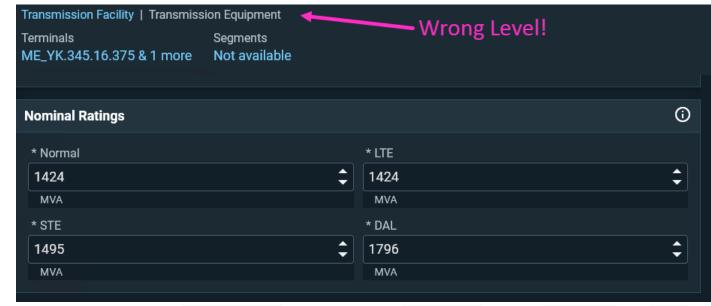

### Nominal Ratings – on the wrong equipment

 Nominal Ratings should be captured on the individual equipment level (segment). It is currently associated with the

wrong level