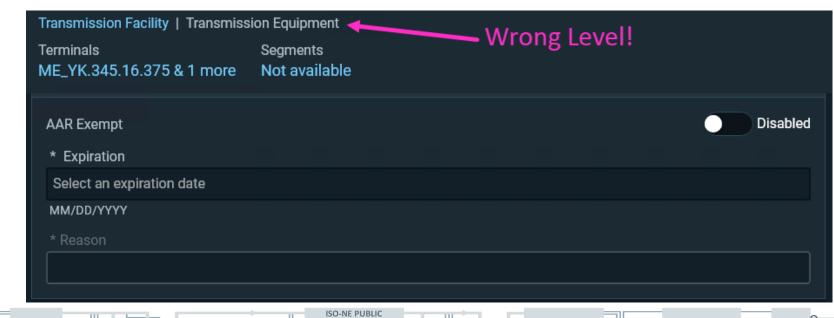

#### **AAR Exempt – on the wrong equipment**

 AAR Exempt should be captured on the individual equipment level (segment). It is currently associated with the wrong level