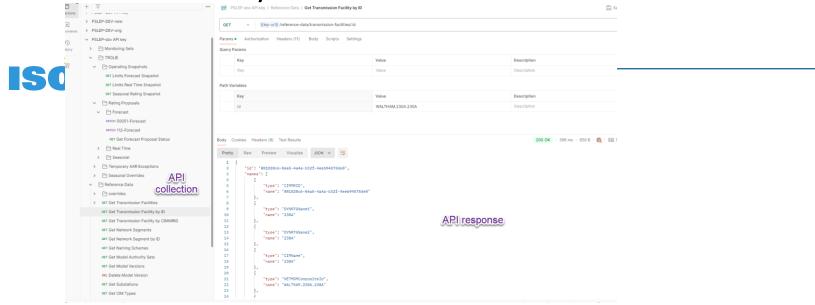

#### **LEP-Operations API (Get Transmission by ID)**

 Here is a list of collection of LEP-operations API and "Get Transmission by ID" API on invocation

ISO-NE PUBLIC