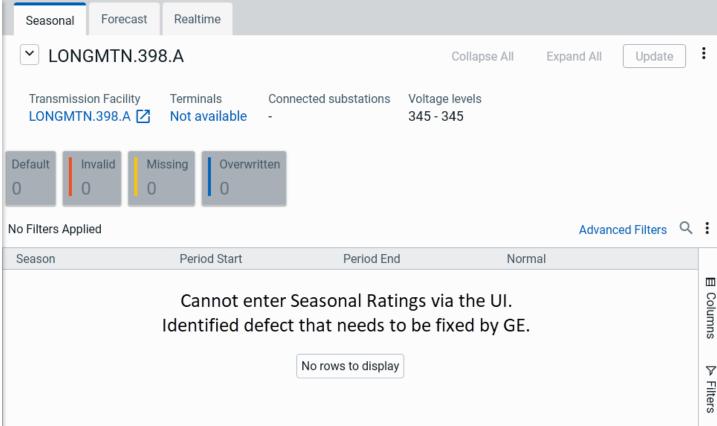

# **LEP UI MISSING FEATURES / ISSUES**

**Cannot enter Forecast Ratings via UI** 

Issue: cannot enter Seasonal Ratings via UI