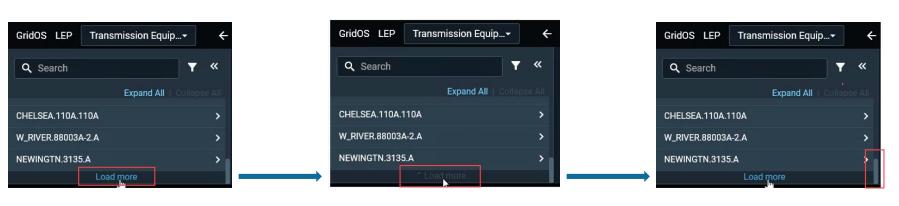

#### **Transmission Equipment: Load More not working**

Clicking on "Load more" does not actually load more.