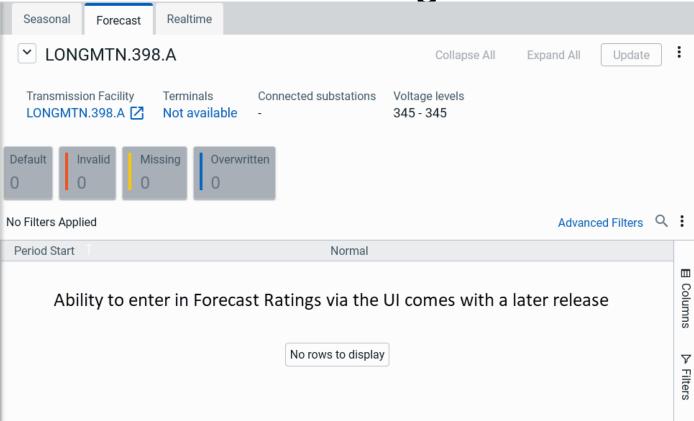

# **LEP UI MISSING FEATURES / ISSUES**

**Cannot enter Forecast Ratings via UI** 

Issue: cannot enter Seasonal Ratings via UI