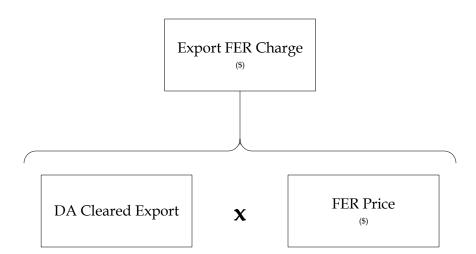

- DA TMSR
- DA TMNSR
- DA TMOR
- DA EIR

Effective Date: 3/01/2025

<sup>\*</sup> If Asset Type is DRR, then the Product Credit will be increased by the Pool Distribution Loss Factor (current value is 0.055)