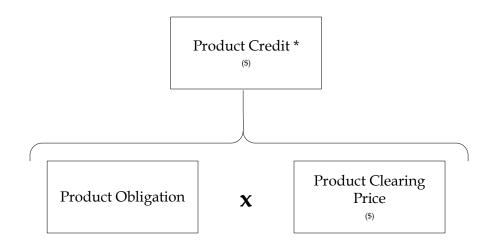

- DA TMSR
- DA TMNSR
- DA TMOR
- DA EIR

Effective Date: 3/01/2025

<sup>\*</sup> If Asset Type is DRR, then the Product Credit will be increased by the Pool Distribution Loss Factor (current value is 0.055)