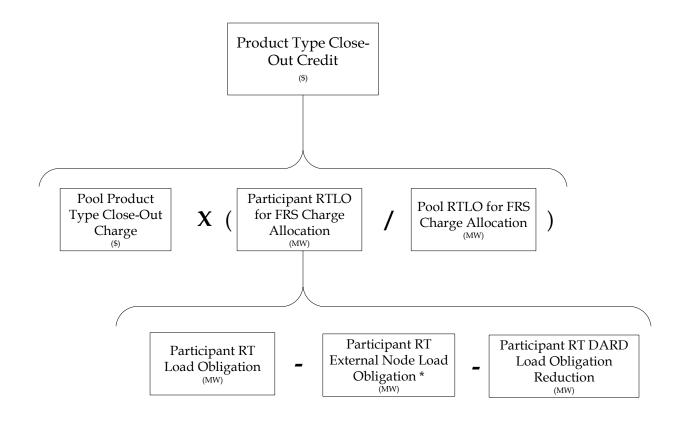

- DA TMSR
- DA TMNSR
- DA TMOR
- DA EIR

<sup>\*</sup> If Asset Type is DRR, then the Product Close-Out Charge will be increased by the Pool Distribution Loss Factor (current value is 0.055)

\* If Asset Type is DRR, then the Product Close-Out Charge will be increased by the Pool Distribution Loss Factor (current value is 0.055)