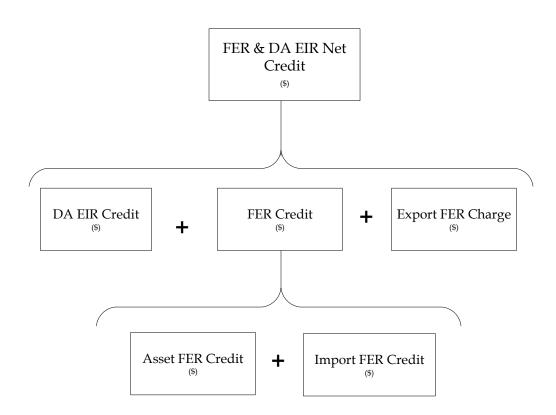

the Product Credit will be increased by the Pool Distribution Loss Factor (current value is 0.055)

- DA TMSR
- DA TMNSR
- DA TMOR
- DA EIR



<sup>\*</sup> If Asset Type is DRR, then the Product Close-Out Charge will be increased by the Pool Distribution Loss Factor (current value is 0.055)



\* If Asset Type is DRR, then the Product Close-Out Charge will be increased by the Pool Distribution Loss Factor (current value is 0.055)





- DA TMSR
- DA TMNSR
- DA TMOR



<sup>\*</sup> Excludes RTLO incurred by Capacity Export Through Import Constrained Zone (CETICZ) Transactions or FCA cleared export transactions

- DA TMSR
- DA TMNSR
- DA TMOR



<sup>\*</sup> Excludes RTLO incurred by Capacity Export Through Import Constrained Zone (CETICZ) Transactions or FCA cleared export transactions