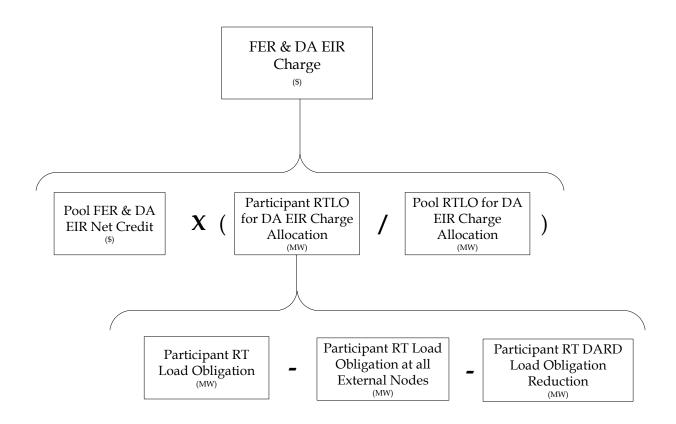

- DA TMSR
- DA TMNSR
- DA TMOR

<sup>\*</sup> Excludes RTLO incurred by Capacity Export Through Import Constrained Zone (CETICZ) Transactions or FCA cleared export transactions

- DA TMSR
- DA TMNSR
- DA TMOR

<sup>\*</sup> Excludes RTLO incurred by Capacity Export Through Import Constrained Zone (CETICZ) Transactions or FCA cleared export transactions