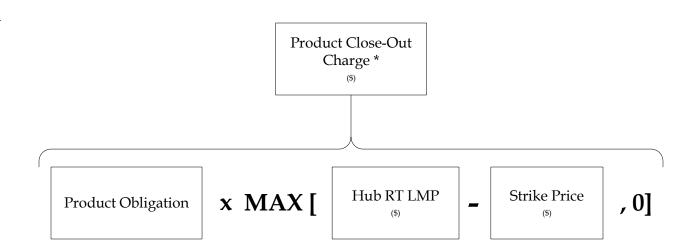

- DA TMSR
- DA TMNSR
- DA TMOR
- DA EIR

<sup>\*</sup> If Asset Type is DRR, then the Product Close-Out Charge will be increased by the Pool Distribution Loss Factor (current value is 0.055)

\* If Asset Type is DRR, then the Product Close-Out Charge will be increased by the Pool Distribution Loss Factor (current value is 0.055)