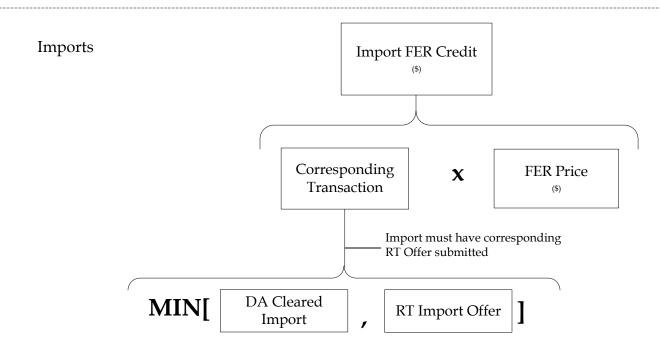

<sup>\*</sup> Excludes RTLO incurred by Capacity Export Through Import Constrained Zone (CETICZ) Transactions or FCA cleared export transactions