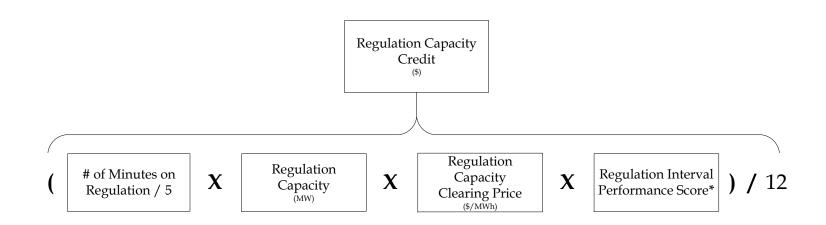

<sup>\*</sup> Regulation Interval Performance Score will be a factor from 0 to 1.

<sup>\*</sup> Regulation Interval Performance Score will be a factor from 0 to 1.

<sup>\*</sup> Regulation Interval Performance Score will be a factor from 0 to 1.