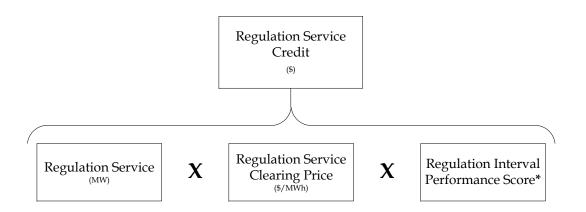

<sup>\*</sup> Regulation Interval Performance Score will be a factor from 0 to 1.

<sup>\*</sup> Regulation Interval Performance Score will be a factor from 0 to 1.

<sup>\*</sup> Regulation Interval Performance Score will be a factor from 0 to 1.