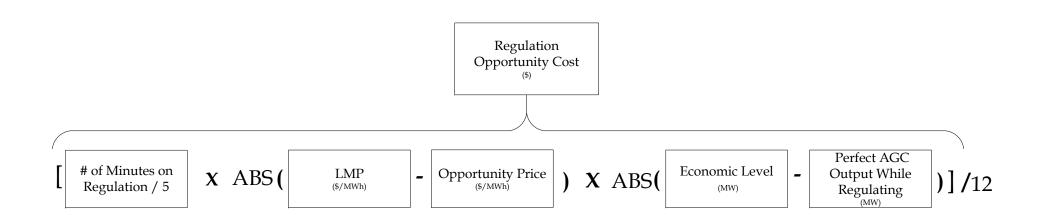

| Page Number                           | <u>Page Title</u>                          |
|---------------------------------------|--------------------------------------------|
| Regulation Market Calculation Summary |                                            |
| 3                                     | 5-Min Regulation Service Credit            |
| 4                                     | 5-Min Regulation Capacity Credit           |
| 5                                     | 5-Min Regulation Service Cost              |
| 6                                     | 5-Min Regulation Capacity Cost             |
| 7                                     | 5-Min Regulation Opportunity Cost          |
| 8                                     | 5-Min Regulation Make Whole Cost Payment   |
| 9                                     | 5-Min Regulation Up Reserve Charge         |
| 10                                    | Hourly Regulation Up Reserve Charge Credit |
| 11                                    | Hourly Regulation Charge                   |
| 12                                    | Hourly Net Regulation Settlement           |