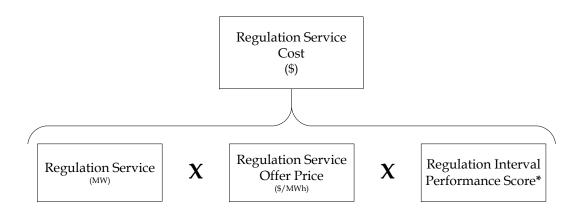

<sup>\*</sup> Regulation Interval Performance Score will be a factor from 0 to 1.

<sup>\*</sup> Regulation Interval Performance Score will be a factor from 0 to 1.

<sup>\*</sup> Regulation Interval Performance Score will be a factor from 0 to 1.