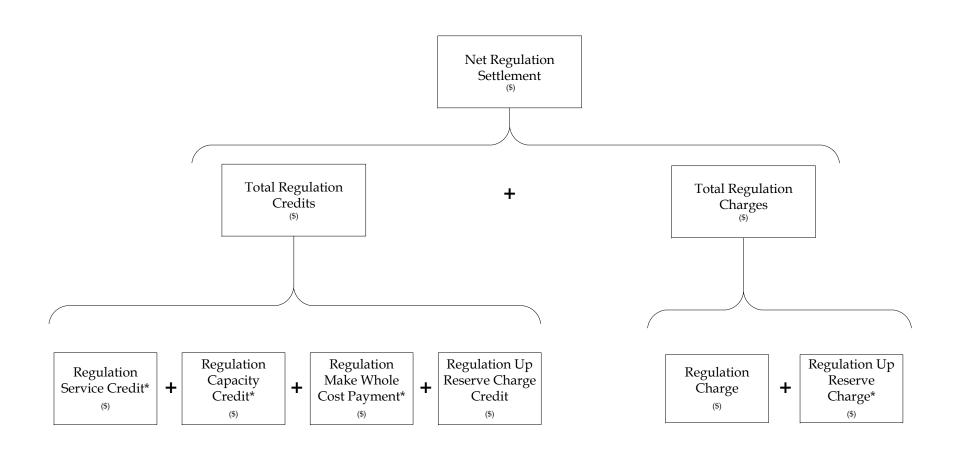

| Page Number                           | <u>Page Title</u>                          |
|---------------------------------------|--------------------------------------------|
| Regulation Market Calculation Summary |                                            |
| 3                                     | 5-Min Regulation Service Credit            |
| 4                                     | 5-Min Regulation Capacity Credit           |
| 5                                     | 5-Min Regulation Service Cost              |
| 6                                     | 5-Min Regulation Capacity Cost             |
| 7                                     | 5-Min Regulation Opportunity Cost          |
| 8                                     | 5-Min Regulation Make Whole Cost Payment   |
| 9                                     | 5-Min Regulation Up Reserve Charge         |
| 10                                    | Hourly Regulation Up Reserve Charge Credit |
| 11                                    | Hourly Regulation Charge                   |
| 12                                    | Hourly Net Regulation Settlement           |