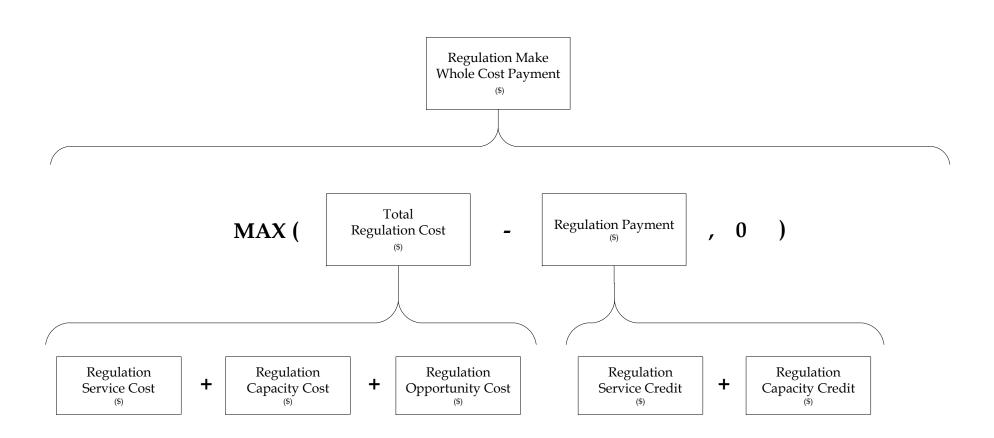

| Page Number                           | <u>Page Title</u>                          |
|---------------------------------------|--------------------------------------------|
| Regulation Market Calculation Summary |                                            |
| 3                                     | 5-Min Regulation Service Credit            |
| 4                                     | 5-Min Regulation Capacity Credit           |
| 5                                     | 5-Min Regulation Service Cost              |
| 6                                     | 5-Min Regulation Capacity Cost             |
| 7                                     | 5-Min Regulation Opportunity Cost          |
| 8                                     | 5-Min Regulation Make Whole Cost Payment   |
| 9                                     | 5-Min Regulation Up Reserve Charge         |
| 10                                    | Hourly Regulation Up Reserve Charge Credit |
| 11                                    | Hourly Regulation Charge                   |
| 12                                    | Hourly Net Regulation Settlement           |