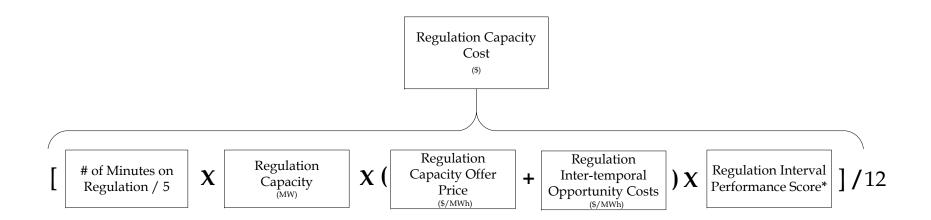

<sup>\*</sup> Regulation Interval Performance Score will be a factor from 0 to 1.

<sup>\*</sup> If this value is negative, it will be set to zero

 $<sup>^{\</sup>star}$  Excludes Coordinated External Transactions and Dispatchable Asset Related Demand (providing Regulation) consumption above the Minimum Consumption Limit.