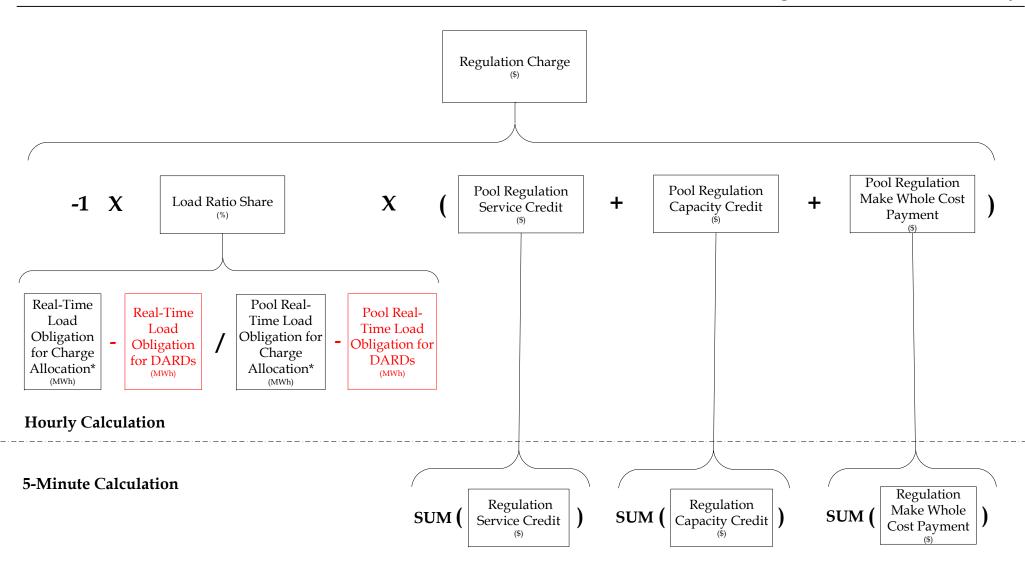

<sup>\*</sup> Excludes Coordinated External Transactions and Dispatchable Asset Related Demand (providing Regulation) consumption above the Minimum Consumption Limit.

<sup>\*</sup> Sum of 5-Min Values.