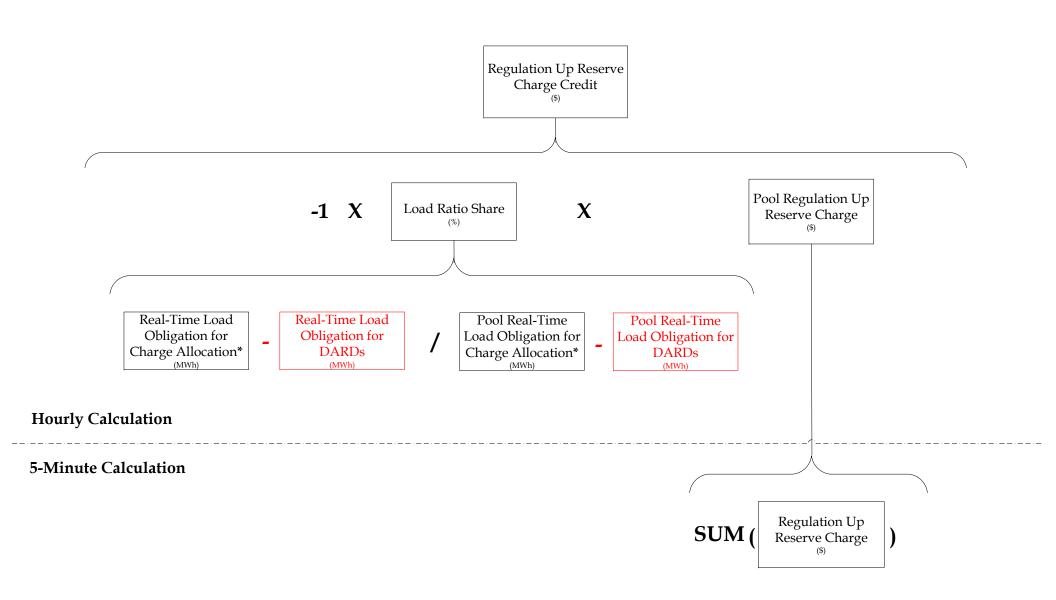

| Page Number                           | <u>Page Title</u>                          |
|---------------------------------------|--------------------------------------------|
| Regulation Market Calculation Summary |                                            |
| 3                                     | 5-Min Regulation Service Credit            |
| 4                                     | 5-Min Regulation Capacity Credit           |
| 5                                     | 5-Min Regulation Service Cost              |
| 6                                     | 5-Min Regulation Capacity Cost             |
| 7                                     | 5-Min Regulation Opportunity Cost          |
| 8                                     | 5-Min Regulation Make Whole Cost Payment   |
| 9                                     | 5-Min Regulation Up Reserve Charge         |
| 10                                    | Hourly Regulation Up Reserve Charge Credit |
| 11                                    | Hourly Regulation Charge                   |
| 12                                    | Hourly Net Regulation Settlement           |

<sup>\*</sup> Regulation Interval Performance Score will be a factor from 0 to 1.

<sup>\*</sup> If this value is negative, it will be set to zero

 $<sup>^{\</sup>star}$  Excludes Coordinated External Transactions and Dispatchable Asset Related Demand (providing Regulation) consumption above the Minimum Consumption Limit.

<sup>\*</sup> Excludes Coordinated External Transactions and Dispatchable Asset Related Demand (providing Regulation) consumption above the Minimum Consumption Limit.

<sup>\*</sup> Sum of 5-Min Values.