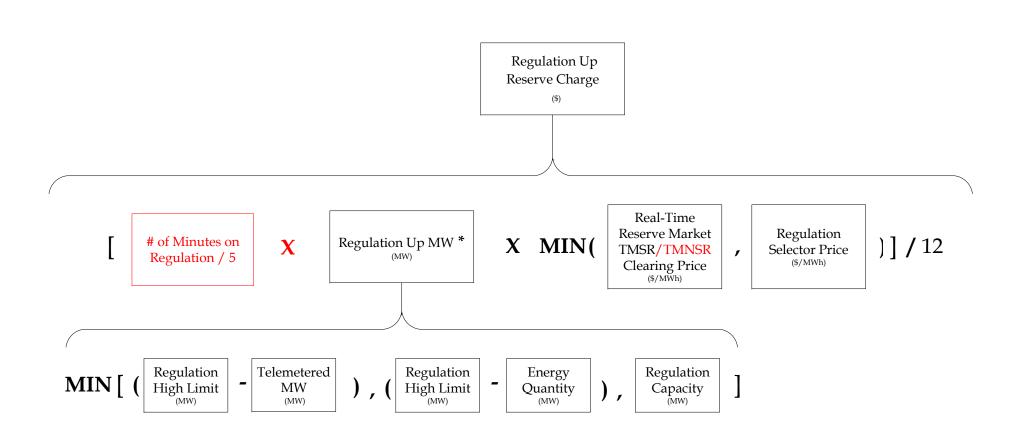

| Page Number                           | <u>Page Title</u>                          |
|---------------------------------------|--------------------------------------------|
| Regulation Market Calculation Summary |                                            |
| 3                                     | 5-Min Regulation Service Credit            |
| 4                                     | 5-Min Regulation Capacity Credit           |
| 5                                     | 5-Min Regulation Service Cost              |
| 6                                     | 5-Min Regulation Capacity Cost             |
| 7                                     | 5-Min Regulation Opportunity Cost          |
| 8                                     | 5-Min Regulation Make Whole Cost Payment   |
| 9                                     | 5-Min Regulation Up Reserve Charge         |
| 10                                    | Hourly Regulation Up Reserve Charge Credit |
| 11                                    | Hourly Regulation Charge                   |
| 12                                    | Hourly Net Regulation Settlement           |

<sup>\*</sup> Regulation Interval Performance Score will be a factor from 0 to 1.

<sup>\*</sup> Regulation Interval Performance Score will be a factor from 0 to 1.

<sup>\*</sup> Regulation Interval Performance Score will be a factor from 0 to 1.