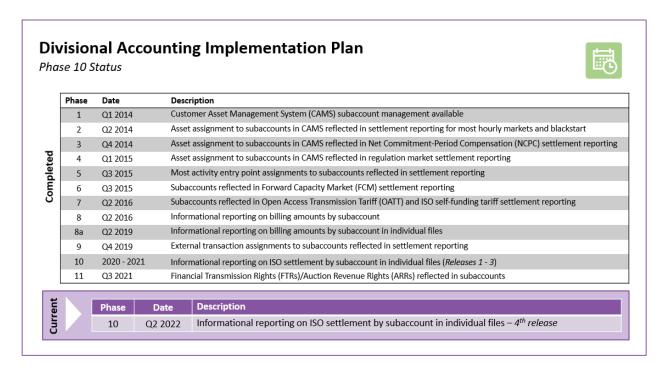

## **Divisional Accounting - FCM Subaccount MIS Report**

Phase 10 - June 1, 2022

## Informational reporting on ISO Settlement by subaccount in individual files

- Subaccount MIS reports for new FCM settlements reports
- Remaining FCM subaccount MIS reports to be published in future releases