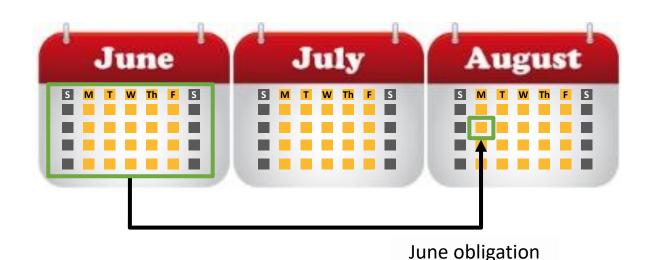

## **Mystic Cost of Service Agreement**

Effective June 1, 2022

Mystic Cost of Service Agreement will be processed on a monthly lag

month billed

June obligation month → process around late July → next monthly bill