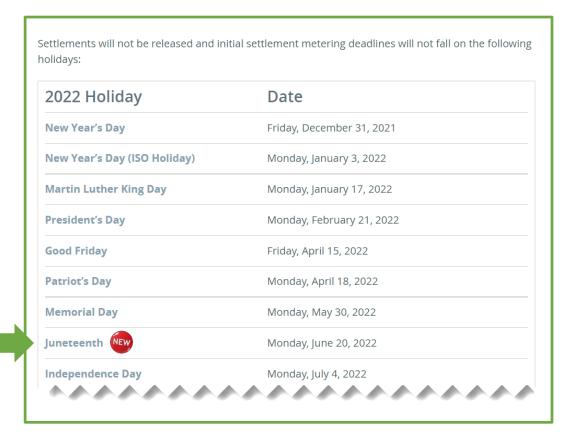

## **2022 Observed Holidays**

Settlement and Metering Holidays

- No release of settlements or bills
- Settlement metering deadlines will fall on the following business day

See <u>Settlement and Metering Holidays</u> for a complete list of settlement holidays