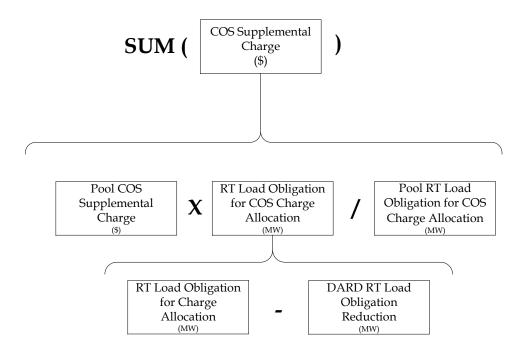

|  |
|                                      |                                            |  |  |  |
|                                      |                                            |  |  |  |
|                                      |                                            |  |  |  |
| <b>Related Market Information Se</b> | rver (MIS) and World-wide Web (WW) Reports |  |  |  |
| Report Code                          | Report Long Name                           |  |  |  |
| SR_COSCHARGE                         | Cost of Service Customer Charge Report     |  |  |  |
|                                      |                                            |  |  |  |
|                                      |                                            |  |  |  |

Version Number: 1.0

## Customer



| Date     | Version # | Modifier ISO New England | Comments |
|----------|-----------|--------------------------|----------|
| 6/1/2022 | 1.0       | ISO New England          | Initial  |
|          |           |                          |          |
|          |           |                          |          |
|          |           |                          |          |
|          |           |                          |          |
|          |           |                          |          |
|          |           |                          |          |
|          |           |                          |          |
|          |           |                          |          |
|          |           |                          |          |
|          |           |