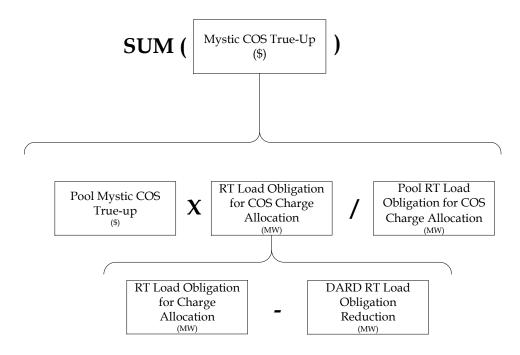

|  |  |  |  |
|                                   |                                                                         |  |  |  |  |
|                                   | Related Market Information Server (MIS) and World-wide Web (WW) Reports |  |  |  |  |
| Report Code                       | Report Long Name                                                        |  |  |  |  |
| SS_ COSTUALLOC                    | Mystic Cost of Service True-up Allocation Standard Settlement Report    |  |  |  |  |
|                                   |                                                                         |  |  |  |  |
|                                   |                                                                         |  |  |  |  |

Version Number: 1.0

## Customer



| Date     | Version # | Modifier        | Comments |
|----------|-----------|-----------------|----------|
| 6/1/2023 | 1.0       | ISO New England | Initial  |
|          |           |                 |          |
|          |           |                 |          |
|          |           |                 |          |
|          |           |                 |          |
|          |           |                 |          |
|          |           |                 |          |
|          |           |                 |          |
|          |           |                 |          |
|          |           |                 |          |
|          |           |                 |          |
|          |           |                 |          |
|          |           |                 |