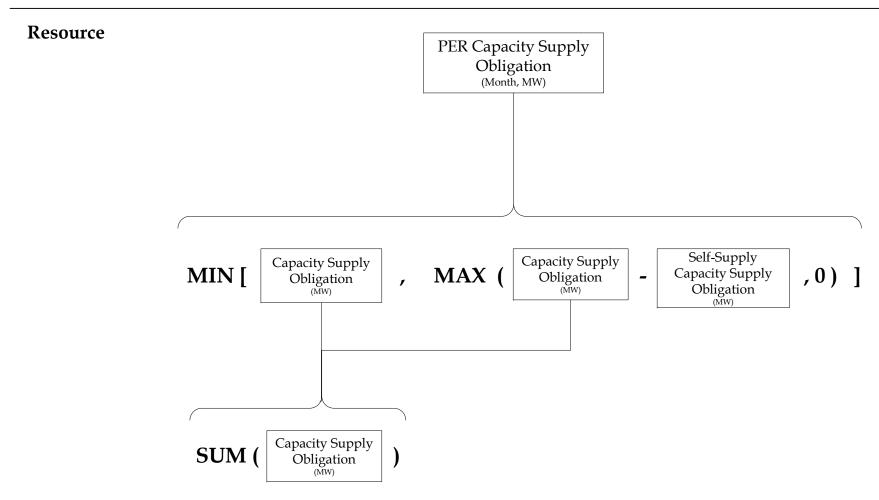

ation Server (MIS) and World-wide Web (WW) Reports |                                                            |
| Report Code                                                             | Report Long Name                                           |
| sd_fcmresstldtl                                                         | Forward Capacity Market Resource Settlement Details Report |
| ww_fcmhourlyper                                                         | Forward Capacity Market Hourly Peak Energy Rent Report     |
| ww_fcmmonthlyper                                                        | Forward Capacity Market Monthly Peak Energy Rent Report    |
|                                                                         |                                                            |



Effective Date: 06/01/2016





Effective Date: 06/01/2016