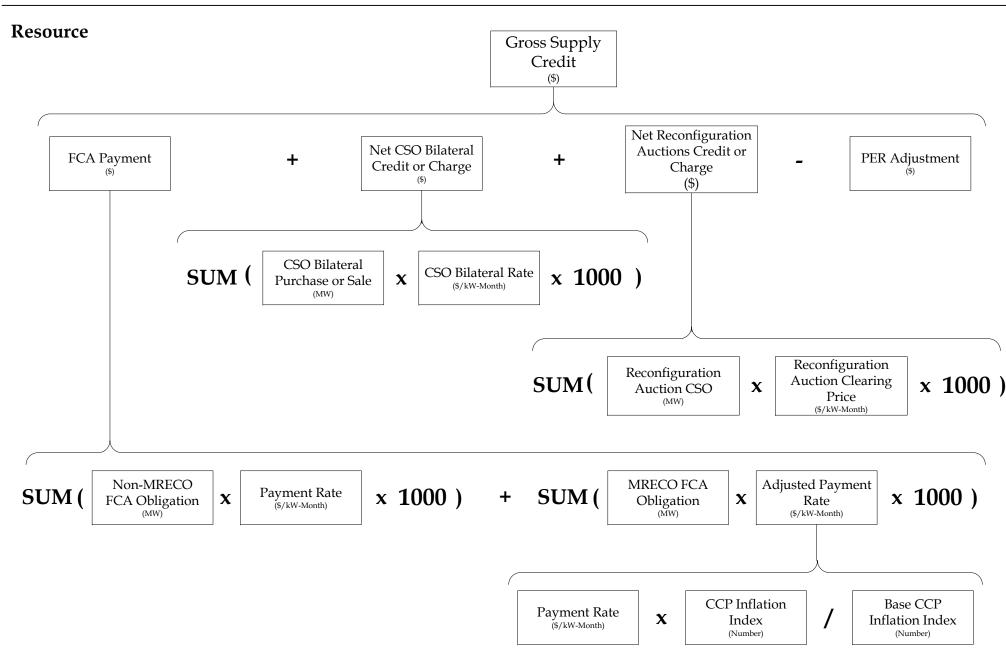

|
| Report Code                                                             | Report Long Name                                           |
| sd_fcmresstldtl                                                         | Forward Capacity Market Resource Settlement Details Report |
| ww_fcmhourlyper                                                         | Forward Capacity Market Hourly Peak Energy Rent Report     |
| ww_fcmmonthlyper                                                        | Forward Capacity Market Monthly Peak Energy Rent Report    |
|                                                                         |                                                            |



Effective Date: 06/01/2016





Effective Date: 06/01/2016