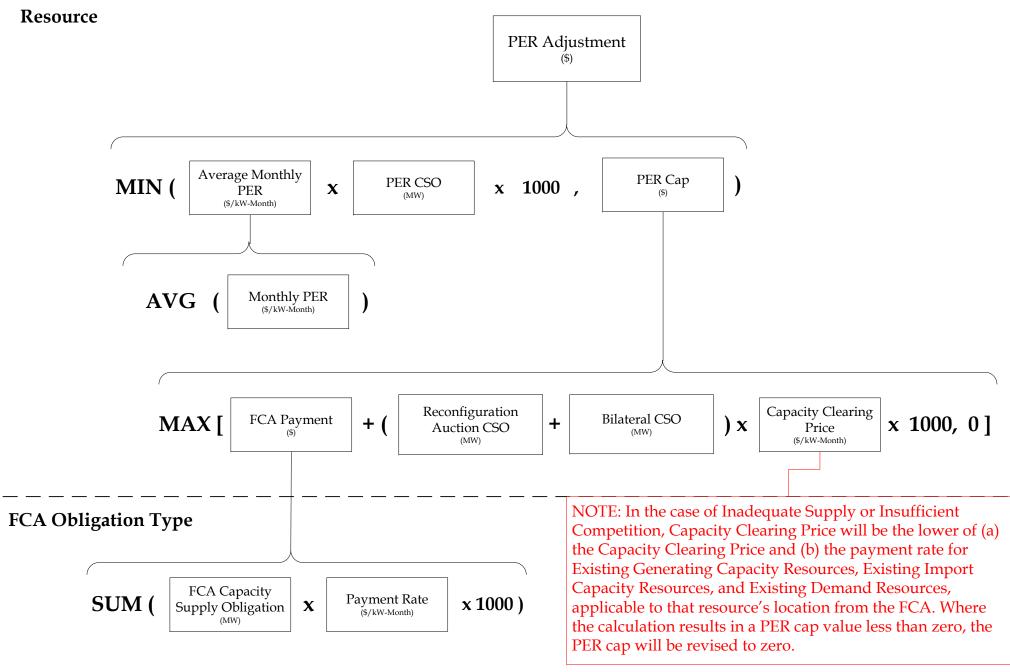

e Web (WW) Reports |                                                            |
| Report Code                                                             | Report Long Name                                           |
| sd_fcmresstldtl                                                         | Forward Capacity Market Resource Settlement Details Report |
| ww_fcmhourlyper                                                         | Forward Capacity Market Hourly Peak Energy Rent Report     |
| ww_fcmmonthlyper                                                        | Forward Capacity Market Monthly Peak Energy Rent Report    |
|                                                                         |                                                            |



Effective Date: 06/01/2016





Effective Date: 06/01/2016