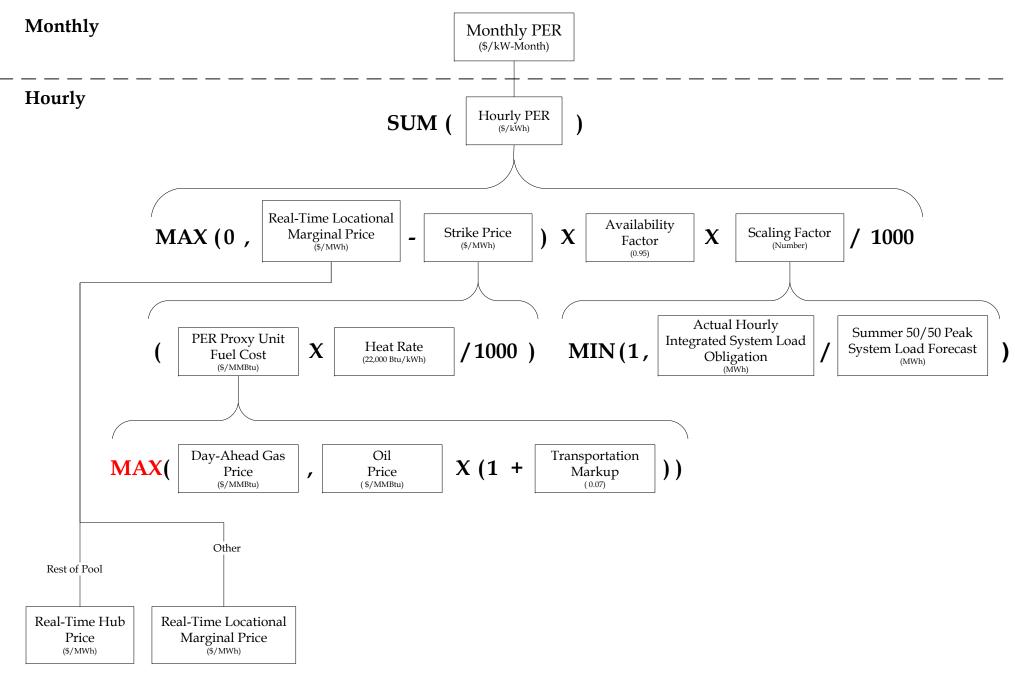

ide Web (WW) Reports |                                                            |
| Report Code                                                             | Report Long Name                                           |
| sd_fcmresstldtl                                                         | Forward Capacity Market Resource Settlement Details Report |
| ww_fcmhourlyper                                                         | Forward Capacity Market Hourly Peak Energy Rent Report     |
| ww_fcmmonthlyper                                                        | Forward Capacity Market Monthly Peak Energy Rent Report    |
|                                                                         |                                                            |



Effective Date: 06/01/2016





Effective Date: 06/01/2016