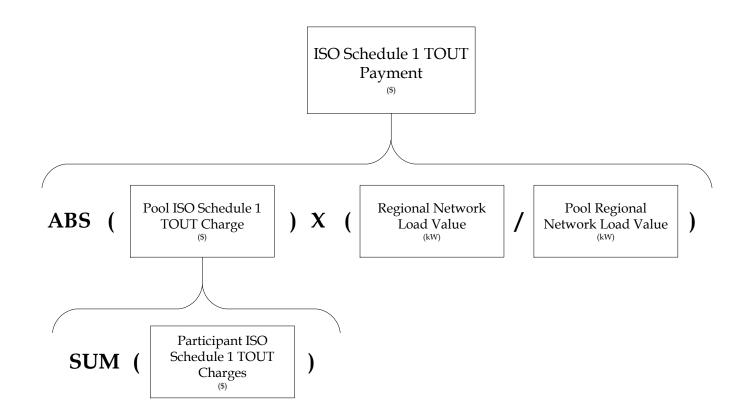

| Acronyms                                                                |                                                                 |
|-------------------------------------------------------------------------|-----------------------------------------------------------------|
| Acronym                                                                 | Defintition                                                     |
| ISO                                                                     | ISO New England Inc.                                            |
| TOUT                                                                    | Through or Out Service                                          |
| POD                                                                     | Point of Delivery                                               |
| POR                                                                     | Point of Receipt                                                |
|                                                                         |                                                                 |
|                                                                         |                                                                 |
|                                                                         |                                                                 |
| Related Calculation Summaries                                           |                                                                 |
| Calculation Summary                                                     | Related Market                                                  |
| None                                                                    |                                                                 |
|                                                                         |                                                                 |
|                                                                         |                                                                 |
|                                                                         |                                                                 |
|                                                                         |                                                                 |
| Related Market Information Server (MIS) and World-wide Web (WW) Reports |                                                                 |
| Report Code                                                             | Report Long Name                                                |
| TR_ISOSCH1TOUT                                                          | Monthly ISO Schedule 1 Through or Out Service (TOUT) Settlement |
|                                                                         |                                                                 |
|                                                                         |                                                                 |