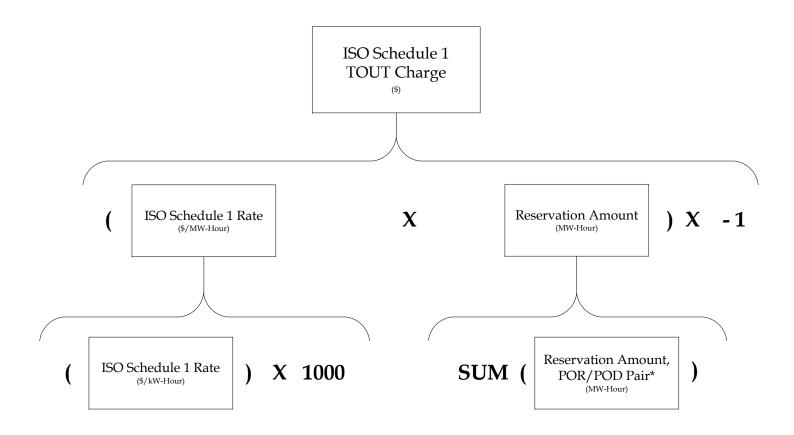

| Acronyms                                                                |                                                                 |
|-------------------------------------------------------------------------|-----------------------------------------------------------------|
| Acronym                                                                 | Defintition                                                     |
| ISO                                                                     | ISO New England Inc.                                            |
| TOUT                                                                    | Through or Out Service                                          |
| POD                                                                     | Point of Delivery                                               |
| POR                                                                     | Point of Receipt                                                |
|                                                                         |                                                                 |
|                                                                         |                                                                 |
|                                                                         |                                                                 |
| Related Calculation Summaries                                           |                                                                 |
| Calculation Summary                                                     | Related Market                                                  |
| None                                                                    |                                                                 |
|                                                                         |                                                                 |
|                                                                         |                                                                 |
|                                                                         |                                                                 |
|                                                                         |                                                                 |
| Related Market Information Server (MIS) and World-wide Web (WW) Reports |                                                                 |
| Report Code                                                             | Report Long Name                                                |
| TR_ISOSCH1TOUT                                                          | Monthly ISO Schedule 1 Through or Out Service (TOUT) Settlement |
|                                                                         |                                                                 |
|                                                                         |                                                                 |