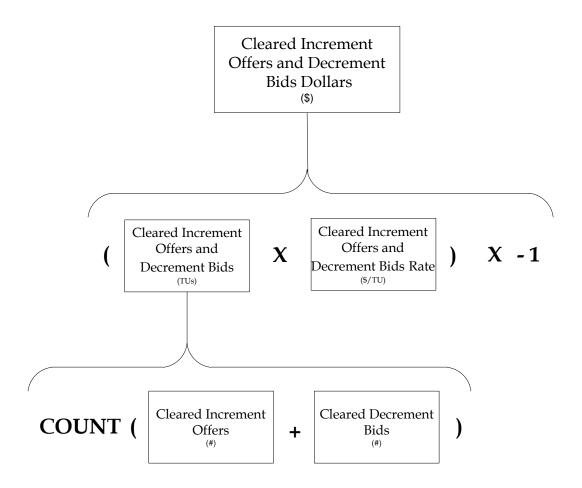

**ISO-NE PUBLIC** 

Total ISO Schedule 2 Charges

+

Energy Transaction Units Dollars (\$)

Volumetric Measures Dollars Submitted Increment Offers and Decrement Bids Dollars

+

Cleared Increment
Offers and
Decrement Bids
Dollars
(§)