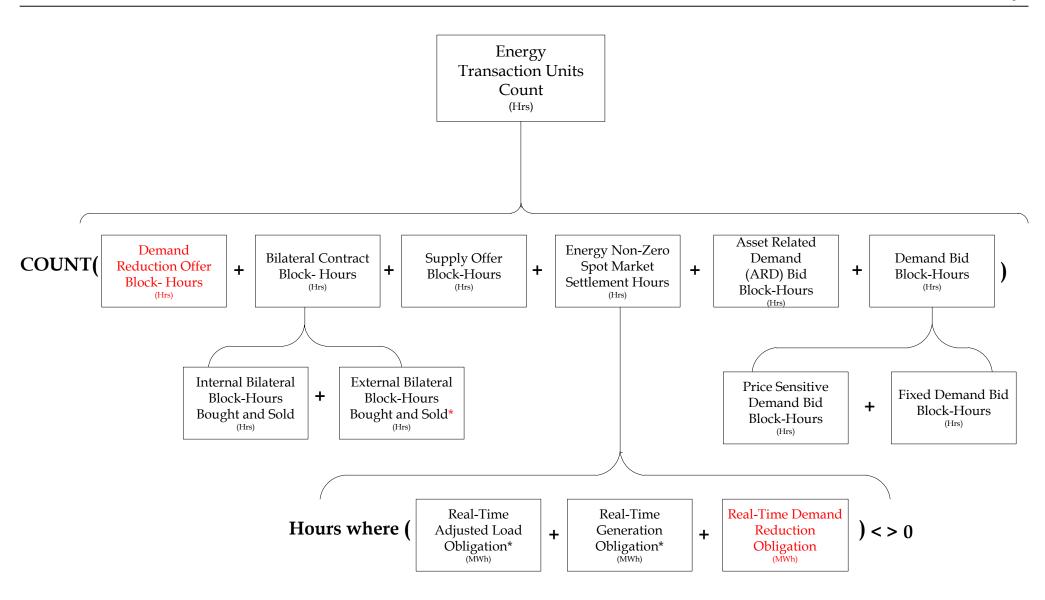

Submitted FTR Auction Bids Dollars

+

Cleared FTR Auction Bids Dollars

Note:

Energy TU Block 1: 0 - 12,500 TUs Energy TU Block 2: 12,501 - 39,500 TUs Energy TU Block 3: > 39,500 TUs

<sup>\*</sup>excludes Coordinated External Transactions