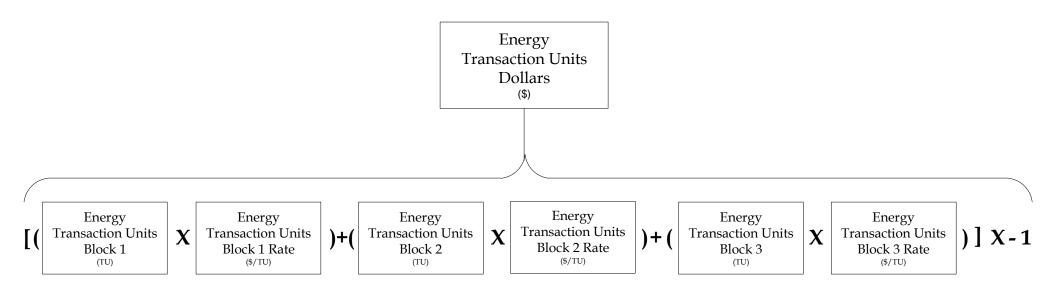

Submitted FTR Auction Bids Dollars

+

Cleared FTR Auction Bids Dollars

Note:

Energy TU Block 1: 0 - 12,500 TUs Energy TU Block 2: 12,501 - 39,500 TUs Energy TU Block 3: > 39,500 TUs

<sup>\*</sup>excludes Coordinated External Transactions