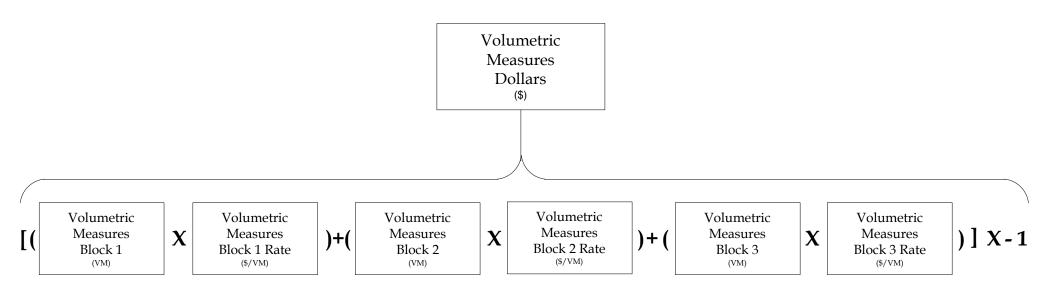

## Note:

Energy VM Block 1: 0 - 250,000 VMs

Energy VM Block 2: 250,501 - 1,500,000 VMs

Energy VM Block 3: > 1,500,000 VMs