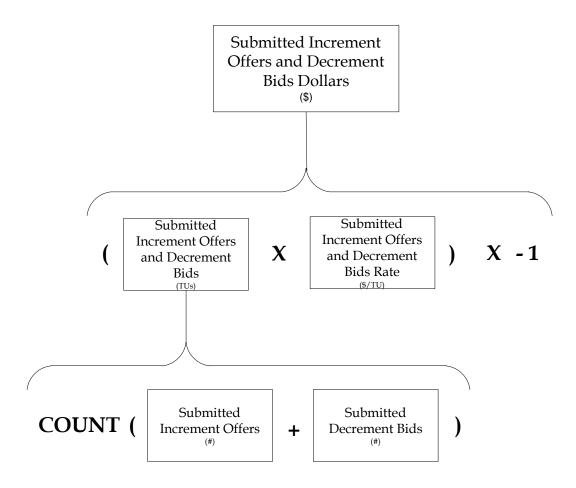

**ISO-NE PUBLIC** 

Total ISO Schedule 2 Charges

+

Energy Transaction Units Dollars (\$)

Volumetric Measures Dollars Submitted Increment Offers and Decrement Bids Dollars

+

Cleared Increment
Offers and
Decrement Bids
Dollars
(§)