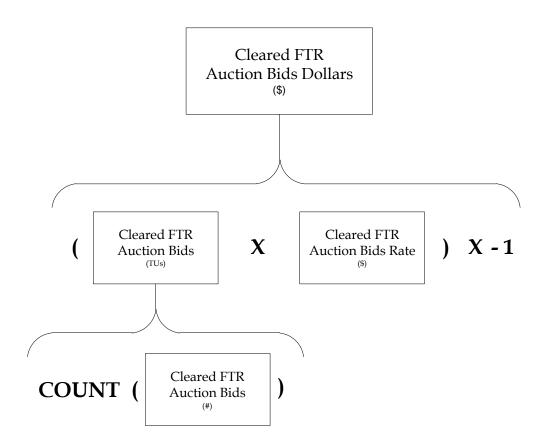

Submitted FTR Auction Bids Dollars

+

Cleared FTR Auction Bids Dollars

Note:

Energy TU Block 1: 0 - 12,500 TUs Energy TU Block 2: 12,501 - 39,500 TUs Energy TU Block 3: > 39,500 TUs

<sup>\*</sup>excludes Coordinated External Transactions