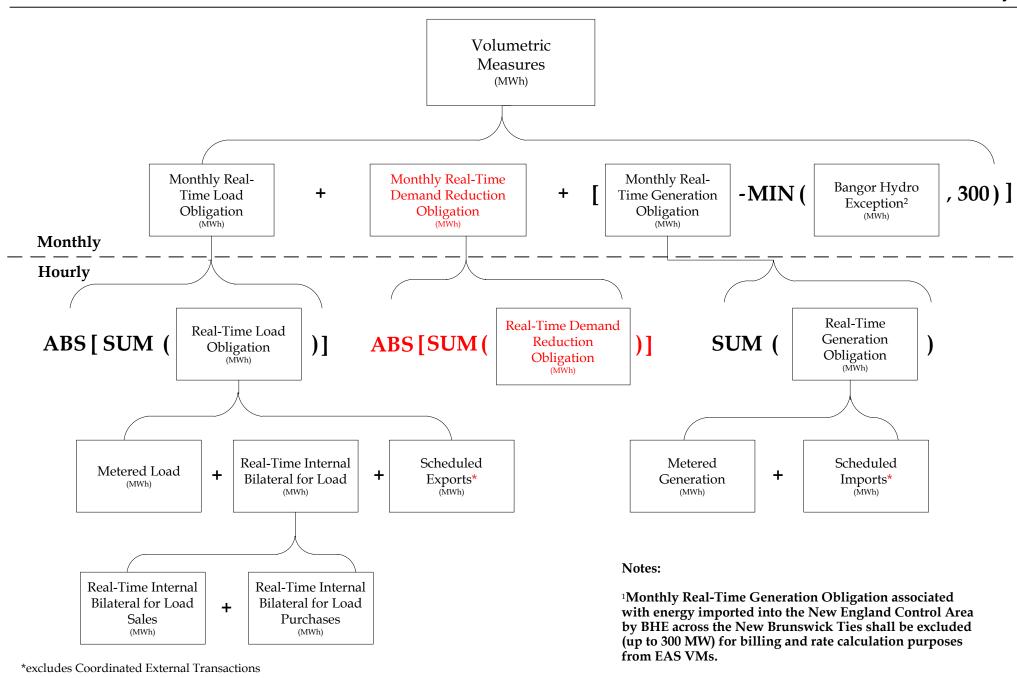

Submitted FTR Auction Bids Dollars

+

Cleared FTR Auction Bids Dollars

Note:

Energy TU Block 1: 0 - 12,500 TUs Energy TU Block 2: 12,501 - 39,500 TUs Energy TU Block 3: > 39,500 TUs

<sup>\*</sup>excludes Coordinated External Transactions