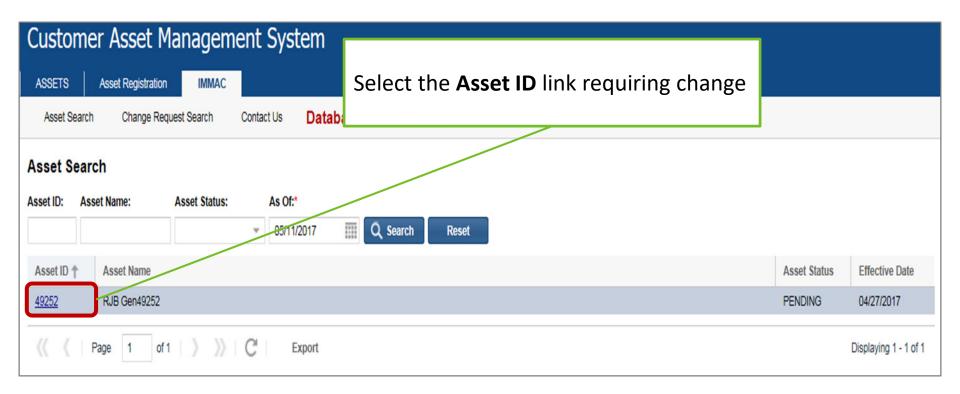

#### **Search Tool**

Search criteria is based on *Asset ID*, *Asset Name*, *Asset Status*, *Lead Participant (ID)*, and *As Of* date fields

| ASSETS<br>Asset Search       | Asset Registration           |               |                | itabase: Develop              | ment                  |                    |      |                          |
|------------------------------|------------------------------|---------------|----------------|-------------------------------|-----------------------|--------------------|------|--------------------------|
| Asset Sear                   | ch                           |               |                |                               |                       |                    |      |                          |
| Asset ID: Ass                | set Name:                    | Asset Status: | Lead Participa | ant (ID):                     | As Of:*<br>05/09/2017 | 📰 Q Se             | arch | Reset                    |
| Asset ID 🕇                   | Asset Name                   |               |                |                               |                       | Asset Status       | L    | Effective Date           |
| <u>49251</u><br><u>49252</u> | NMB Gen49251<br>RJB Gen49252 |               |                |                               |                       | PENDING<br>PENDING | N    | 04/27/2017<br>04/27/2017 |
| ≪ ∢ ⊨                        | Page 1 of                    | 1   > >>   (  | C Export       |                               |                       |                    |      |                          |
| A1                           |                              |               |                | Asset Search<br>in a lead par |                       |                    |      |                          |

#### Asset