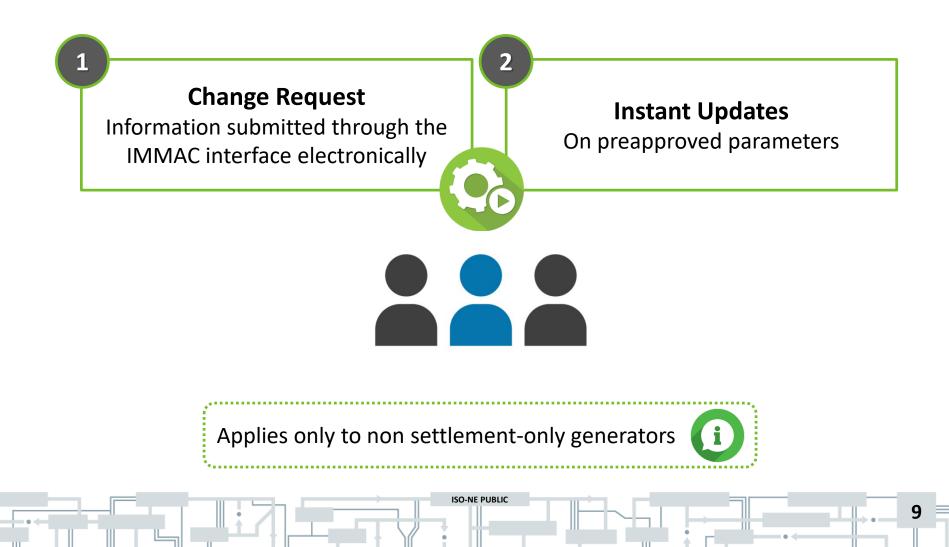

#### Tomorrow Two Ways to Make Asset Parameter Changes

Asset parameter changes are initiated through the IMMAC interface

#### **External facing and** interactive interface

**Electronically submit your** parameter change requests for IMM approval

**Directly upload supporting** documentation into interface

> Instant updates on preapproved asset parameters