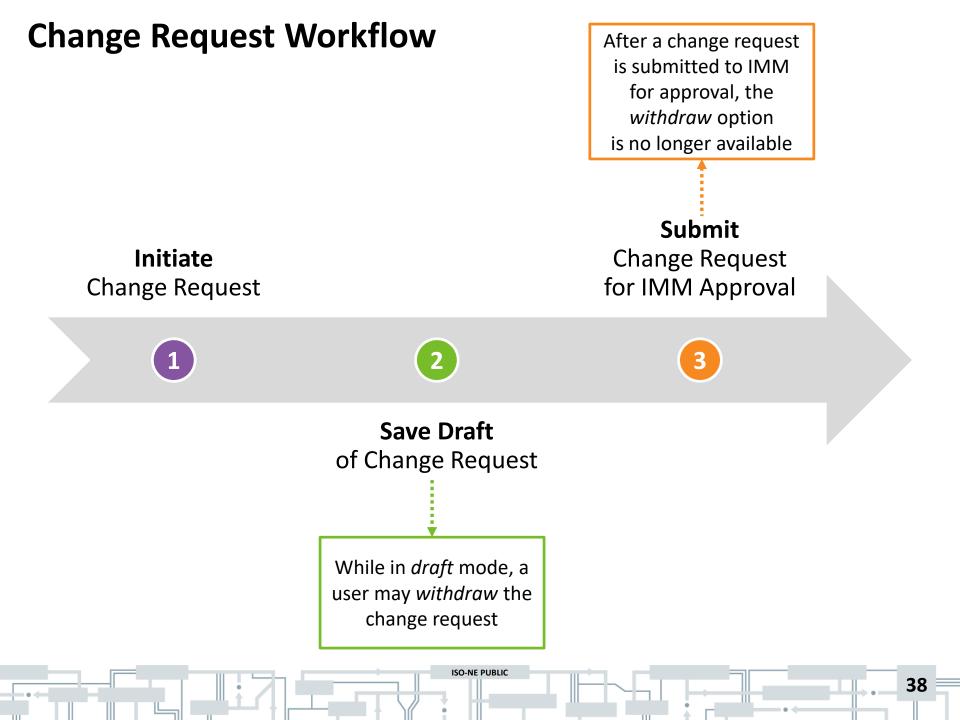

| Default Overrid | e Updated             | Update    | ed By       | C |
| ments:<br>, 2x1 CC  | o threshold or         |                             | eshold                 |            |               | IMM to temp<br>sed on asset c | •               | erride                |           |             |   |
|                     |                        |                             |                        |            |               |                               |                 | Use /                 |           |             |   |

ISO-NE PUBLIC

34



# Questions



# **Change Request Process**



#### **Purpose of Change Request**

To change any data on record that has not been preapproved, a participant must do so through the IMMAC user interface via a change request (CR)





#### **Asset Search**

Change requests can only be done on current or future dates

**f** 





#### **Create Change Request**

| Custor      | ner As                                                                  | set Manag           | gement       | System         |               |                         |                          |                                |             |            |
|-------------|-------------------------------------------------------------------------|---------------------|--------------|----------------|---------------|-------------------------|--------------------------|--------------------------------|-------------|------------|
| ASSETS      | Asset R                                                                 | egistration IM      | IMAC