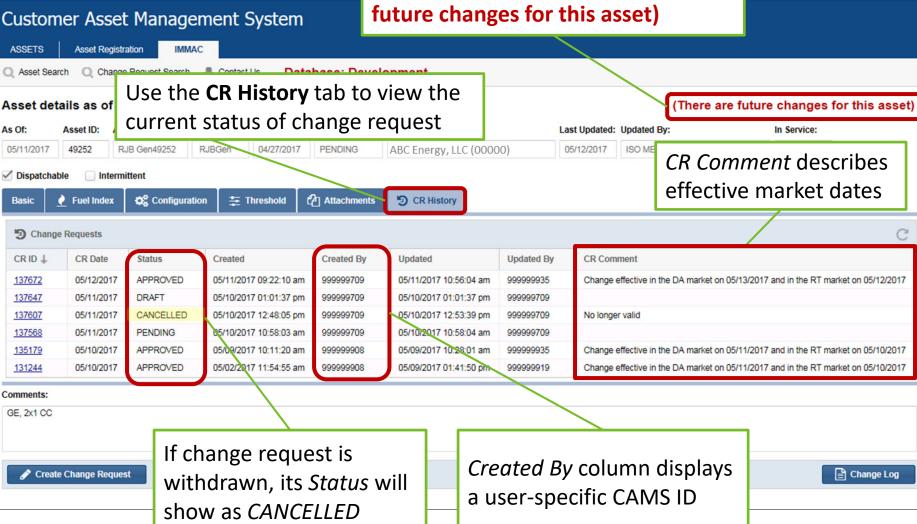

#### **Change Log Button**

| Customer Asset Management System |              |                |              |            |              |               |               |               |        |               |                                |             |            |
|----------------------------------|--------------|----------------|--------------|------------|--------------|---------------|---------------|---------------|--------|---------------|--------------------------------|-------------|------------|
| ASSETS                           | Asset R      | egistration    | IMMAC        |            |              |               |               |               |        |               |                                |             |            |
| Q Asset Se                       | arch Q C     | hange Request  | Search       | Contac     | tUs Da       | tabase: Dev   | elopment      |               |        |               |                                |             |            |
| Asset de                         | tails as o   | of 05/10/20    | 017          |            |              |               |               |               |        |               |                                |             |            |
| As Of:                           | Asset ID:    | Asset Name:    | : Shor       | t Name:    | Effective:   | Asset Status: | Lead Particip | ant (ID):     |        | Last Updated: | Updated By:                    | In Service: |            |
| 05/10/2017                       | 49252        | RJB Gen492     | 252 RJI      | BGen       | 04/27/2017   | ACTIVE        | ABC Ene       | rgy, LLC (000 | 00)    | 05/10/2017    | Test, Internal User 19 (50051) | 04/27/2017  |            |
| Dispatch                         | able 🗌 Ir    | termittent     |              |            |              |               |               |               |        |               |                                |             |            |
| Basic                            | 👤 Fuel Ind   | ex 🚺 🗱 Co      | onfiguration | ŧ          | Threshold    | 순 Attachments | S 🔊 CR His    | tory          |        |               |                                |             |            |
| Off Peak:*                       | Marginal     | Cost Reference | ce Price:* F | RMR Cont   | tract:*      |               |               | Load Zone:    | Genera | ator Type:    |                                |             | 🕐 Help     |
| No                               | No           |                |              | No         |              |               |               |               |        |               |                                |             | 1          |
| Technology                       | Type:*       | Supplemental   | I Energy:*   | Station    | Service Rate | (\$/kWh):*    |               | NRC Summe     | Use t  | he <b>Cha</b> | ange Log butte                 | on to       |            |
| E_Class_C                        | C            | No             |              | 0.000      |              |               |               |               | view   | all cha       | nges for the a                 | asset       |            |
| Capacity De                      | mand Rate (S | S/kVA):* Cap   | acity Deman  | nd Value ( | kVA):*       |               |               | Min Manual    | VICVV  |               |                                |             |            |
| 0.000                            |              | 0.0            | 000          |            |              |               |               |               |        |               |                                |             |            |
| Comments:                        |              |                |              |            |              |               |               |               |        |               |                                |             |            |
| GE, 2x1 CC                       |              |                |              |            |              |               |               |               |        |               |                                |             |            |
|                                  |              |                |              |            |              |               |               |               |        |               |                                |             |            |
| A Cur                            | to Change D  |                |              |            |              |               |               |               |        |               |                                |             | Change Log |
| Crea                             | ite Change R | equest         |              |            |              |               |               |               |        |               |                                |             |            |

#### **Change Log Screen**

Change Log for asset ID 49252

| Change L             | ogs                             |                              |         |                        |                                | C |  |  |  |  |  |  |
|----------------------|---------------------------------|------------------------------|---------|------------------------|--------------------------------|---|--|--|--|--|--|--|
| Effective \downarrow | Table                           | Field                        | Value   | Updated                | Updated By                     |   |  |  |  |  |  |  |
| - Effective: 0       | Effective: 05/12/2017 (2 Items) |                              |         |                        |                                |   |  |  |  |  |  |  |
| 05/12/2017           | ASSET_FUEL_INDEX_DATA_T (1031)  | Premium Cost (\$)            | 2       | 05/11/2017 10:56:00 am | ISO MEC Approver, CAMS (50051) |   |  |  |  |  |  |  |
| 05/12/2017           | ASSET_FUEL_INDEX_DATA_T (1031)  | Co2                          | 165.555 | 05/11/2017 10:56:00 am | ISO MEC Approver, CAMS (50051) |   |  |  |  |  |  |  |
| - Effective: 0       | 5/10/2017 (187 Items)           |                              |         |                        |                                |   |  |  |  |  |  |  |
| 05/10/2017           | ACF_BOILER_STATE_T (1016,COLD)  | RB Energy Startup (mmBTU)    | 840     | 05/09/2017 01:41:49 pm | Test, Internal User 19 (50051) |   |  |  |  |  |  |  |
| 05/10/2017           | ACF_BOILER_STATE_T (1016,COLD)  | SS Energy Startup (mmBTU)    | 1.66    | 05/09/2017 01:41:49 pm | Test, Internal User 19 (50051) |   |  |  |  |  |  |  |
| 05/10/2017           | ACF_BOILER_STATE_T (1016,COLD)  | Startup VOM (Hours)          | 19000   | 05/09/2017 01:41:49 pm | Test, Internal User 19 (50051) |   |  |  |  |  |  |  |
| 05/10/2017           | ACF_BOILER_STATE_T (1016,COLD)  | Offpeak Notification (Hours) | 0       | 05/09/2017 01:41:49 pm | Test, Internal User 19 (50051) |   |  |  |  |  |  |  |
| 05/10/2017           | ACF_BOILER_STATE_T (1016,COLD)  | Deleted Flag                 | Ν       | 05/09/2017 01:41:49 pm | Test, Internal User 19 (50051) |   |  |  |  |  |  |  |
| 05/10/2017           | ACF_BOILER_STATE_T (1016,COLD)  | SB Energy Startup (mmBTU)    | 26.4    | 05/09/2017 01:41:49 pm | Test, Internal User 19 (50051) |   |  |  |  |  |  |  |
| 05/10/2017           | ACF_BOILER_STATE_T (1016,HOT)   | Deleted Flag                 | Ν       | 05/09/2017 01:41:49 pm | Test, Internal User 19 (50051) |   |  |  |  |  |  |  |
| 05/10/2017           | ACF_BOILER_STATE_T (1016,HOT)   | Offpeak Notification (Hours) | 0       | 05/09/2017 01:41:49 pm | Test, Internal User 19 (50051) |   |  |  |  |  |  |  |
| 05/10/2017           | ACF_BOILER_STATE_T (1016,HOT)   | Startup VOM (Hours)          | 10100   | 05/09/2017 01:41:49 pm | Test, Internal User 19 (50051) |   |  |  |  |  |  |  |
| 05/10/2017           | ACF_BOILER_STATE_T (1016,HOT)   | SS Energy Startup (mmBTU)    | 1.63    | 05/09/2017 01:41:49 pm | Test, Internal User 19 (50051) |   |  |  |  |  |  |  |
| 05/10/2017           | ACF_BOILER_STATE_T (1016,HOT)   | SB Energy Startup (mmBTU)    | 26.4    | 05/09/2017 01:41:49 pm | Test, Internal User 19 (50051) |   |  |  |  |  |  |  |
| 05/10/2017           | ACF_BOILER_STATE_T (1016,HOT)   | RB Energy Startup (mmBTU)    | 180     | 05/09/2017 01:41:49 pm | Test, Internal User 19 (50051) |   |  |  |  |  |  |  |
| 05/10/2017           | ACF_BOILER_STATE_T (1016,INTER) | Deleted Flag                 | Ν       | 05/09/2017 01:41:49 pm | Test, Internal User 19 (50051) |   |  |  |  |  |  |  |
| 05/10/2017           | ACF_BOILER_STATE_T (1016,INTER) | Offpeak Notification (Hours) | 0       | 05/09/2017 01:41:49 pm | Test, Internal User 19 (50051) |   |  |  |  |  |  |  |
| 05/10/2017           | ACF_BOILER_STATE_T (1016,INTER) | Startup VOM (Hours)          | 14100   | 05/09/2017 01:41:49 pm | Test, Internal User 19 (50051) |   |  |  |  |  |  |  |
| 05/10/2017           | ACF_BOILER_STATE_T (1016,INTER) | SS Energy Startup (mmBTU)    | 1.63    | 05/09/2017 01:41:49 pm | Test, Internal User 19 (50051) |   |  |  |  |  |  |  |
| 05/10/2017           | ACF_BOILER_STATE_T (1016,INTER) | RB Energy Startup (mmBTU)    | 350     | 05/09/2017 01:41:49 pm | Test, Internal User 19 (50051) |   |  |  |  |  |  |  |
| 05/10/2017           | ACF_BOILER_STATE_T (1016,INTER) | SB Energy Startup (mmBTU)    | 26.4    | 05/09/2017 01:41:49 pm | Test, Internal User 19 (50051) |   |  |  |  |  |  |  |
| 05/10/2017           | ACF_BOILER_STATE_T (1017,COLD)  | RB Energy Startup (mmBTU)    | 840     | 05/09/2017 01:41:49 pm | Test, Internal User 19 (50051) |   |  |  |  |  |  |  |
| 05/10/2017           | ACF_BOILER_STATE_T (1017,COLD)  | SB Energy Startup (mmBTU)    | 26.4    | 05/09/2017 01:41:49 pm | Test, Internal User 19 (50051) |   |  |  |  |  |  |  |
| 05/10/2017           | ACF_BOILER_STATE_T (1017,COLD)  | SS Energy Startup (mmBTU)    | 1.66    | 05/09/2017 01:41:49 pm | Test, Internal User 19 (50051) |   |  |  |  |  |  |  |
| 05/10/2017           | ACF_BOILER_STATE_T (1017,COLD)  | Startup VOM (Hours)          | 19000   | 05/09/2017 01:41:49 pm | Test, Internal User 19 (50051) |   |  |  |  |  |  |  |
| 05/10/2017           | ACF_BOILER_STATE_T (1017,COLD)  | Offpeak Notification (Hours) | 0       | 05/09/2017 01:41:49 pm | Test, Internal User 19 (50051) |   |  |  |  |  |  |  |
| 05/10/2017           | ACF_BOILER_STATE_T (1017,COLD)  | Deleted Flag                 | Ν       | 05/09/2017 01:41:49 pm | Test, Internal User 19 (50051) |   |  |  |  |  |  |  |
| 05/10/2017           | ACF_BOILER_STATE_T (1017,HOT)   | Deleted Flag                 | Ν       | 05/09/2017 01:41:49 pm | Test, Internal User 19 (50051) | ~ |  |  |  |  |  |  |