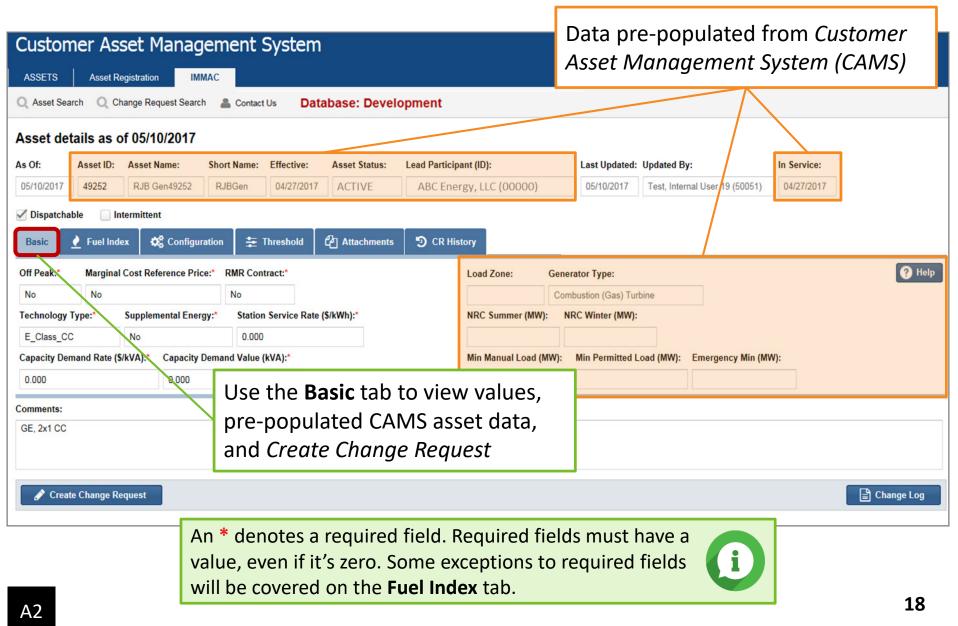

#### **Basic Tab**

#### See Appendix for Parameter Names and Descriptions

| Basic Tab                              |                                                                                                                                                                              |  |  |  |  |  |  |  |
|----------------------------------------|------------------------------------------------------------------------------------------------------------------------------------------------------------------------------|--|--|--|--|--|--|--|
| Parameter                              | Parameter Description                                                                                                                                                        |  |  |  |  |  |  |  |
| Off Peak:*                             | A <i>yes</i> selection will invoke the off-peak notification times defined on the Configuration/Startup tab, superseding the default notification times                      |  |  |  |  |  |  |  |
| Marginal Cost Reference Price:*        | A <i>yes</i> selection will invoke a marginal cost reference level for the asset, superseding the default <i>Order of Reference Level</i> calculation outlined in Appendix A |  |  |  |  |  |  |  |
| RMR Contract:*                         | Indicates that a Reliability Must Run (RMR) agreement is in place                                                                                                            |  |  |  |  |  |  |  |
| Technology Type:*                      | IMM internal classification                                                                                                                                                  |  |  |  |  |  |  |  |
| Supplemental Energy:*                  | Used to activate a predefined <i>Duct Firing</i> or any other power augmentation ( <i>Upper Block</i> ) that is implemented above the normal output range of the unit        |  |  |  |  |  |  |  |
| Station Service Rate (\$/kWh):*        | The cost sometimes charged if a retail utility rate is used in place of the default locational marginal price (LMP) station service rate                                     |  |  |  |  |  |  |  |
| Capacity Demand Rate (\$/kvA):*        | The cost sometimes charged to large commercial or industrial users for the intermittent use of large amounts of electricity; default is zero                                 |  |  |  |  |  |  |  |
| Capacity Demand Value ( <u>kVa</u> ):* | Demand power requirements if a capacity demand charge is included in startup cost. Default is 0. Must be supplied if <i>capacity demand rate</i> is submitted.               |  |  |  |  |  |  |  |