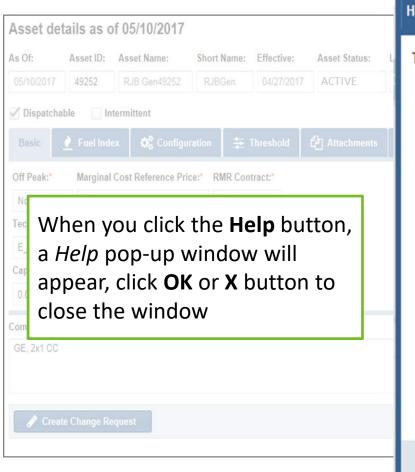

? Help

Help buttons throughout the application provide additional information

ISO-NE PUBLIC

#### **Help Button**

| Custor      | ner As                  | set Mana          | gement         | System         | <u>۱</u>       |                       |                                          |                      |             |                     |             |   |
|-------------|-------------------------|-------------------|----------------|----------------|----------------|-----------------------|------------------------------------------|----------------------|-------------|---------------------|-------------|---|
| ASSETS      | Asset R                 | egistration       | MMAC           |                |                |                       |                                          |                      |             |                     |             |   |
| Q Asset Sea | arch 🔍 Cl               | hange Request Sea | rch 🚨 Contac   | tUs Da         | tabase: Develo | opment                |                                          |                      |             |                     |             |   |
| Asset de    | tails as o              | of 05/10/2017     | ,              |                |                |                       |                                          |                      |             |                     |             |   |
| As Of:      | Asset ID:               | Asset Name:       | Short Name:    | Effective:     | Asset Status:  | Lead Participa        | int (ID):                                | Last Updated:        | Updated B   | y:                  | In Service: |   |
| 05/10/2017  | 49252                   | RJB Gen49252      | RJBGen         | 04/27/2017     | 7 ACTIVE       | ABC Ener              | gy, LLC (00000)                          | 05/10/2017           | Test, Inter | mal User 19 (50051) | 04/27/2017  |   |
| Jispatch    | able In                 | termittent        |                |                |                |                       |                                          |                      |             |                     |             |   |
| Basic       | 🕐 Fuel Ind              | ex 🗱 Config       | juration 🛓     | Threshold      | Attachments    | 🔊 CR Hist             | огу                                      |                      |             |                     |             |   |
| Off Peak:*  | Marginal                | Cost Reference P  | rice:* RMR Cor | ntract:*       |                |                       | Load Zone: Ge                            | enerator Type:       |             |                     |             | _ |
| No          | No                      |                   | No             |                |                |                       |                                          | Combustion (Gas) Tur | oine        |                     |             |   |
| Technology  | Type:*                  | Supplemental En   | ergy:* Statio  | n Service Rate | e (\$/kWh):*   |                       | NRC Summer (MW):                         | NRC Winter (MW):     |             |                     |             |   |
| E_Class_C   | с                       | No                | 0.000          | D              |                |                       |                                          |                      |             |                     |             |   |
| Capacity De | mand Rate (S            | 6/kVA):* Capacit  | y Demand Value | (kVA):*        |                |                       | Min Manual Load (MW)                     | ): Min Permitted L   | oad (MW):   | Emergency Min (MW   | 1):         |   |
| 0.000       |                         | 0.000             |                |                |                |                       |                                          |                      |             |                     |             |   |
| Comments:   |                         |                   |                |                |                |                       |                                          |                      |             |                     |             |   |
| GE, 2x1 CC  |                         |                   |                |                |                |                       |                                          |                      |             |                     |             |   |
|             |                         |                   |                |                |                |                       | lico tho I                               |                      | ton t       | o loorn m           | oro         |   |
|             |                         |                   |                |                |                |                       | Use the <b>Help</b> button to learn more |                      |             |                     |             |   |
| 🧳 Crea      | 🖋 Create Change Request |                   |                |                |                |                       | about parameters displayed on a          |                      |             |                     |             |   |
|             |                         |                   |                |                |                | particular tab screen |                                          |                      |             |                     |             |   |
|             |                         |                   |                |                |                |                       | •                                        | -                    |             |                     |             |   |