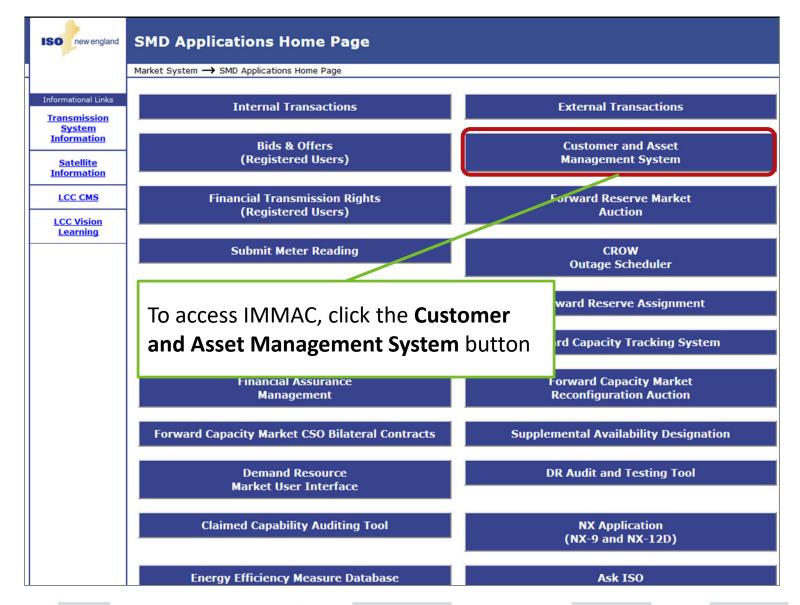

# Accessing Internal Market Monitor Asset Characteristics in Customer Asset Management System

i

All data displayed in the IMMAC screenshots are fictitious and not associated with any customer [e.g., ABC Energy LLC, (000000)]

#### Who Can Access IMMAC?

Lead participant can assign these roles to additional users but email notifications for *change requests* will ONLY be sent to IMM primary and secondary contacts