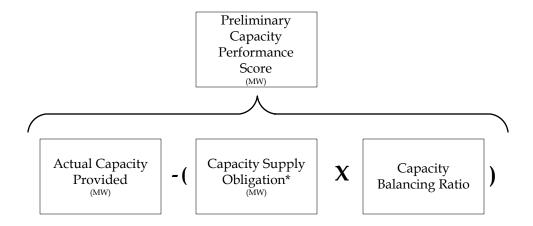

# 5-Minute Interval

Capacity Performance Score

<sup>\*</sup> If interval is a non-peak hour, the CSO MW for Passive Resources will be adjusted by Energy Efficiency Exempt CSO MW.