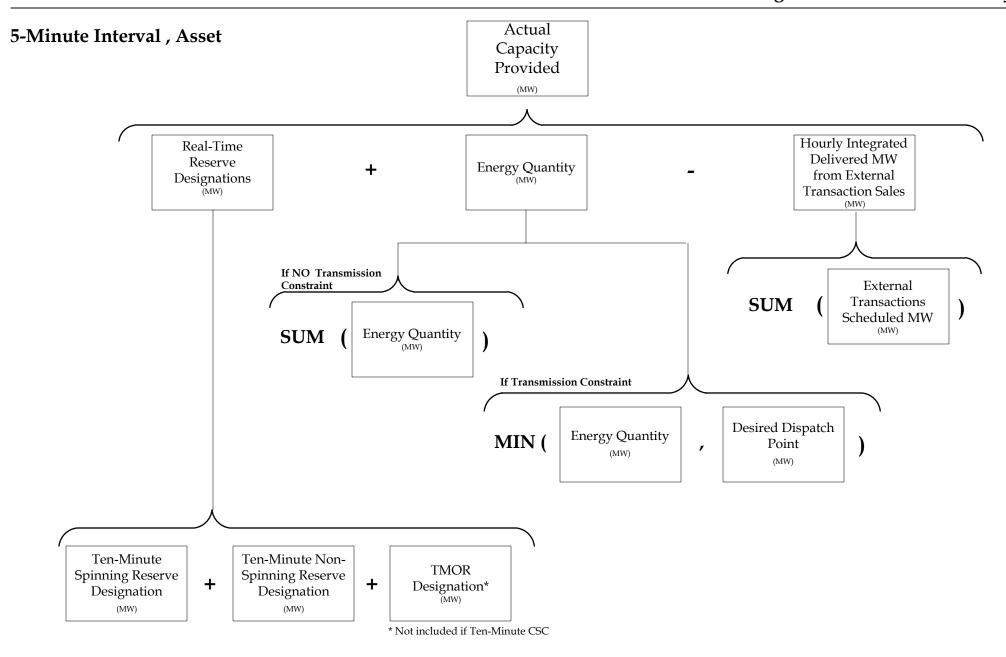

|
| Related Market Information Server (MIS) and World-wide Web (WW) Reports |                                                                                  |
| Report Code                                                             | Report Long Name                                                                 |
| SD_FCMPFPACP                                                            | Forward Capacity Market Pay for Performance Actual Capacity Provided Report      |
| SD_FCMPFPSCORE                                                          | Forward Capacity Market Pay for Performance Capacity Performance Score Report    |
| SD_FCMPFPCPSBT                                                          | Forward Capacity Market Pay for Performance Capacity Performance Score Bilateral |



# **5-Minute Interval**

Imports backed by an Import Resource



#### Imports not backed by an Import Resource



<sup>\*</sup> If Zonal CSC, these values for affected Capacity Zone only

# 5-Minute Interval Asset



# 5-Minute Interval, Passive Demand Assets





<sup>\*</sup> If there is a transmission constraint, minimum of the Capacity provided or the desired dispatch point

<sup>\*\*</sup> Current value of T&D Loss Factor is 0.08

<sup>\*\*\*</sup> Not included if Ten-Minute CSC





<sup>\*</sup> If it is a Minimum Total CSC, Minimum Total Reserve Requirement otherwise, Ten-Minute Reserve Requirement.

<sup>\*\*</sup> Only applies if there are Ten-Minute CSC and Zonal CSC in any Capacity Zone, but not a Minimum Total CSC

# 5-Minute Interval



# 5-Minute Interval

Capacity Perform