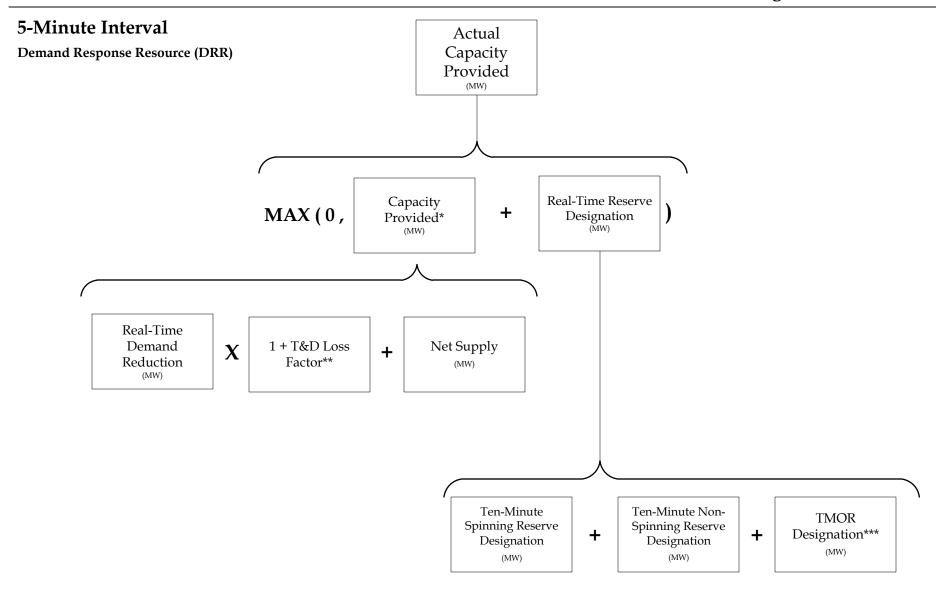

<sup>\*\*\*</sup> Not included if Ten-Minute CSC

<sup>\*</sup> If it is a Minimum Total CSC, Minimum Total Reserve Requirement otherwise, Ten-Minute Reserve Requirement.

<sup>\*\*</sup> Only applies if there are Ten-Minute CSC and Zonal CSC in any Capacity Zone, but not a Minimum Total CSC

# 5-Minute Interval