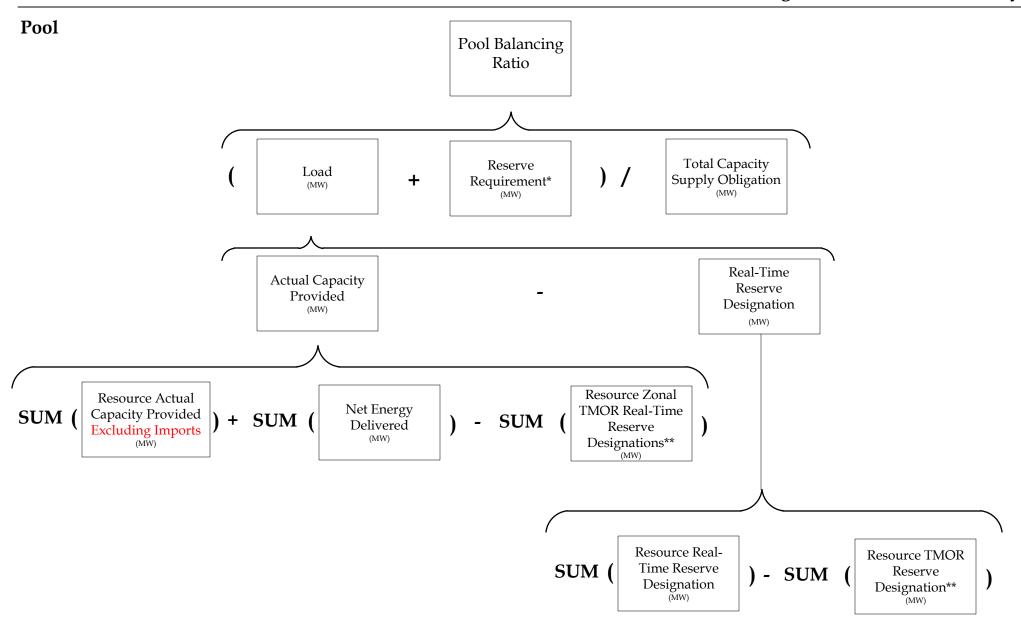

ORE                                                          | Forward Capacity Market Pay for Performance Capacity Performance Score Report    |
| SD_FCMPFPCPSBT                                                          | Forward Capacity Market Pay for Performance Capacity Performance Score Bilateral |



# **5-Minute Interval**

Imports backed by an Import Resource



#### Imports not backed by an Import Resource



<sup>\*</sup> If Zonal CSC, these values for affected Capacity Zone only

# 5-Minute Interval Asset



# 5-Minute Interval, Passive Demand Assets





<sup>\*</sup> If there is a transmission constraint, minimum of the Capacity provided or the desired dispatch point

<sup>\*\*</sup> Current value of T&D Loss Factor is 0.08

<sup>\*\*\*</sup> Not included if Ten-Minute CSC





<sup>\*</sup> If it is a Minimum Total CSC, Minimum Total Reserve Requirement otherwise, Ten-Minute Reserve Requirement.

<sup>\*\*</sup> Only applies if there are Ten-Minute CSC and Zonal CSC in any Capacity Zone, but not a Minimum Total CSC

# 5-Minute Interval



# 5-Minute Interval

Capacity Performance Score



<sup>\*</sup> If interval is a non-peak hour, the CSO MW for Passive Resources will be adjusted by Energy Efficiency Exempt CSO MW.