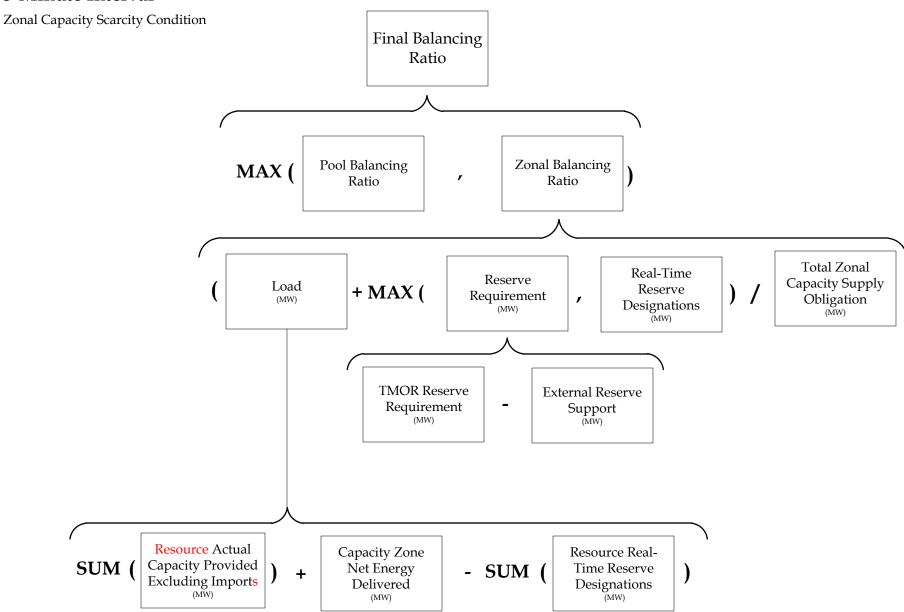

#### Imports not backed by an Import Resource

<sup>\*</sup> If Zonal CSC, these values for affected Capacity Zone only