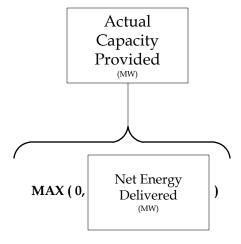

|
| Report Code                                                             | Report Long Name                                                                 |
| SD_FCMPFPACP                                                            | Forward Capacity Market Pay for Performance Actual Capacity Provided Report      |
| SD_FCMPFPSCORE                                                          | Forward Capacity Market Pay for Performance Capacity Performance Score Report    |
| SD_FCMPFPCPSBT                                                          | Forward Capacity Market Pay for Performance Capacity Performance Score Bilateral |



# **5-Minute Interval**

Imports backed by an Import Resource



#### Imports not backed by an Import Resource



<sup>\*</sup> If Zonal CSC, these values for affected Capacity Zone only

# 5-Minute Interval Asset



# 5-Minute Interval, Passive Demand Assets





<sup>\*</sup> If there is a transmission constraint, minimum of the Capacity provided or the desired dispatch point

<sup>\*\*</sup> Current value of T&D Loss Factor is 0.08

<sup>\*\*\*</sup> Not included if Ten-Minute CSC





<sup>\*</sup> If it is a Minimum Total CSC, Minimum Total Reserve Requirement otherwise, Ten-Minute Reserve Requirement.

<sup>\*\*</sup> Only applies if there are Ten-Minute CSC and Zonal CSC in any Capacity Zone, but not a Minimum Total CSC

# 5-Minute Interval



# 5-Minute Interval

Capacity Performance Score



<sup>\*</sup> If interval is a non-peak hour, the CSO MW for Passive Resources will be adjusted by E