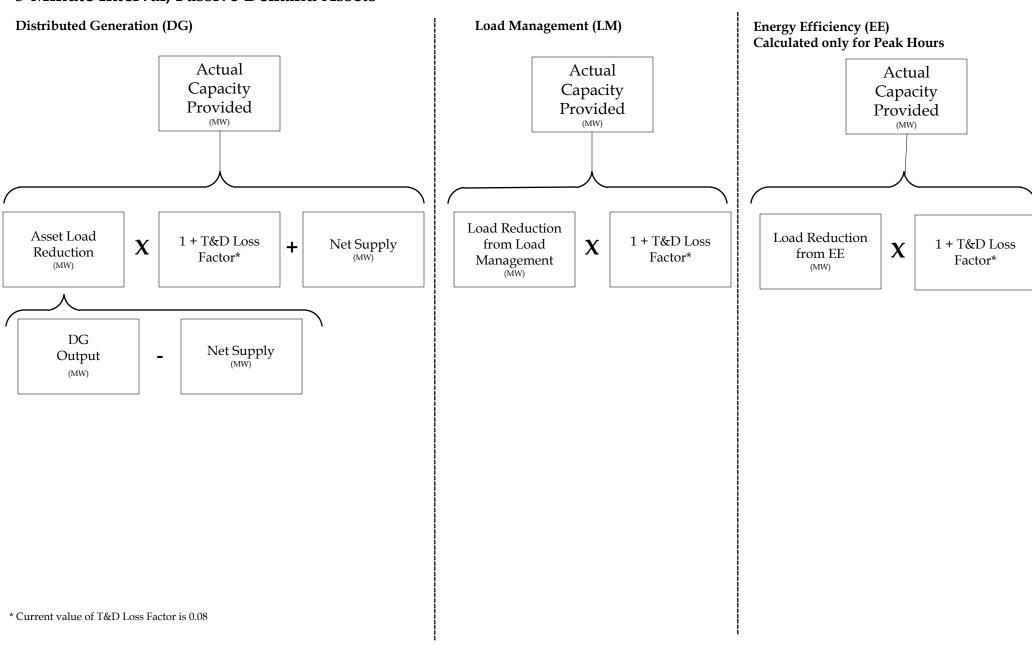

# 5-Minute Interval, Passive Demand Assets

<sup>\*</sup> If there is a transmission constraint, minimum of the Capacity provided or the desired dispatch point

<sup>\*\*</sup> Current value of T&D Loss Factor is 0.08