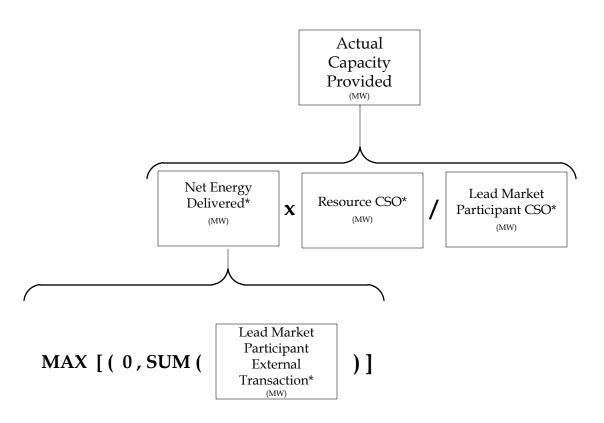

# **5-Minute Interval**

Imports backed by an Import Resource

#### Imports not backed by an Import Resource

<sup>\*</sup> If Zonal CSC, these values for affected Capacity Zone only