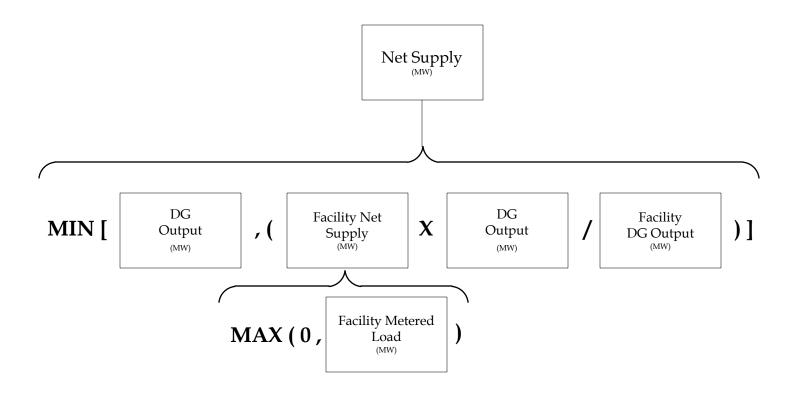

# 5-Minute Interval, Passive Demand Assets

<sup>\*</sup> If there is a transmission constraint, minimum of the Capacity provided or the desired dispatch point

<sup>\*\*</sup> Current value of T&D Loss Factor is 0.08