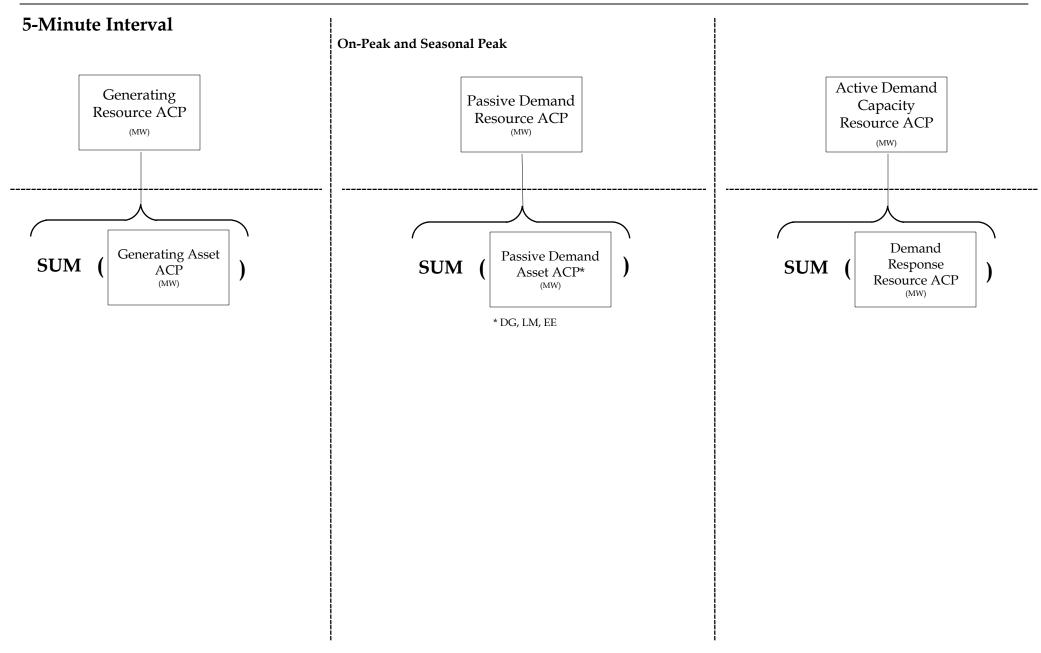

SCORE                                                          | Forward Capacity Market Pay for Performance Capacity Performance Score Report    |
| SD_FCMPFPCPSBT                                                          | Forward Capacity Market Pay for Performance Capacity Performance Score Bilateral |



# **5-Minute Interval**

Imports backed by an Import Resource



#### Imports not backed by an Import Resource



<sup>\*</sup> If Zonal CSC, these values for affected Capacity Zone only

# 5-Minute Interval Asset



# 5-Minute Interval, Passive Demand Assets





<sup>\*</sup> If there is a transmission constraint, minimum of the Capacity provided or the desired dispatch point

<sup>\*\*</sup> Current value of T&D Loss Factor is 0.08

<sup>\*\*\*</sup> Not included if Ten-Minute CSC





<sup>\*</sup> If it is a Minimum Total CSC, Minimum Total Reserve Requirement otherwise, Ten-Minute Reserve Requirement.

<sup>\*\*</sup> Only applies if there are Ten-Minute CSC and Zonal CSC in any Capacity Zone, but not a Minimum Total CSC

# 5-Minute Interval



# 5-Minute Interval

Capacity Performance Score



<sup>\*</sup> If interval is a non-peak hour, the CSO MW for Passive Resources will be adjusted by Energy Efficiency Exempt CSO MW.