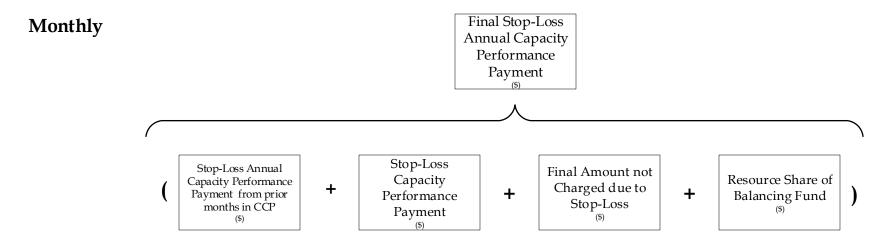

y Market Pay for Performance Capacity Performance Score Bilateral |
| SD_FCMPFPRESPYMT                                                        | Forward Capacity Market Pay for Performance Resource Payments Report             |
|                                                                         |                                                                                  |



## Monthly, Resource





## Monthly





## Month, Resource



Note: If any Resource reaches its Annual or Monthly Stop-Loss, the Resource's Participant Share of the Balancing Fund may be allocated to other Resources.

Effective Date: 06/01/2018



<u>Note</u>: The relevant Markets, Services and Transmission Tariff and the relevant Market Manuals, Operating Procedures and Planning Procedures shall govern.