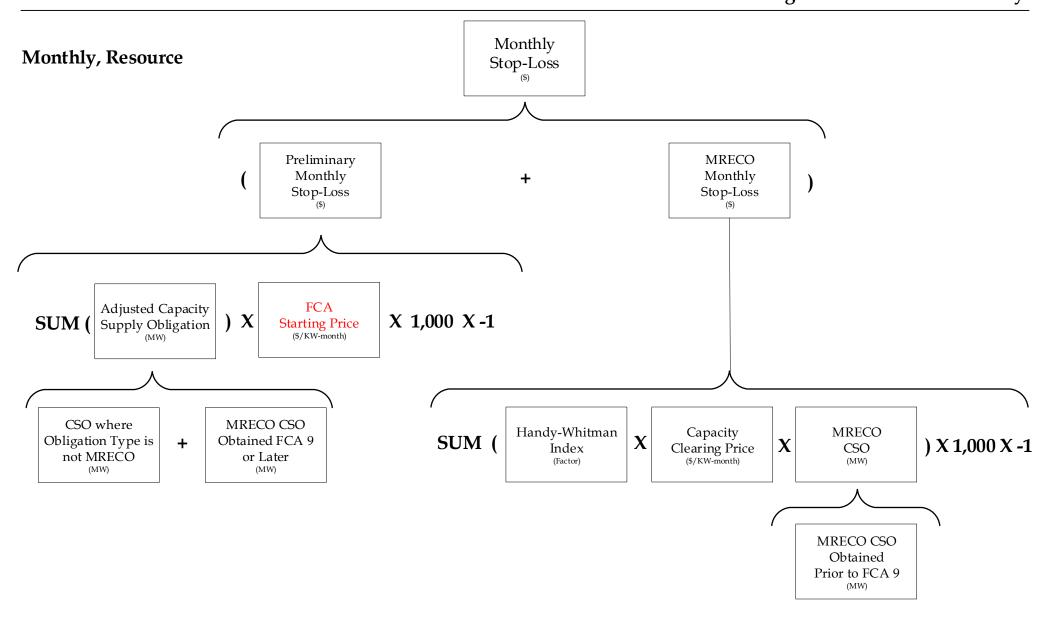

| Forward Capacity Market Pay for Performance Actual Capacity Provided Report      |
| SD_FCMPFPSCORE                                                          | Forward Capacity Market Pay for Performance Capacity Performance Score Report    |
| SD_FCMPFPCPSBT                                                          | Forward Capacity Market Pay for Performance Capacity Performance Score Bilateral |
| SD_FCMPFPRESPYMT                                                        | Forward Capacity Market Pay for Performance Resource Payments Report             |
|                                                                         |                                                                                  |



## Monthly, Resource





## Monthly





## Month, Resource



Note: If any Resource reaches its Annual or Monthly Stop-Loss, the Resource's Participant Share of the Balancing Fund may be allocated to other Resources.

Effective Date: 06/01/2018



<u>Note</u>: The relevant Markets, Services and Transmission Tariff and the relevant Market Manuals, Operating Procedures and Planning Procedures shall govern.