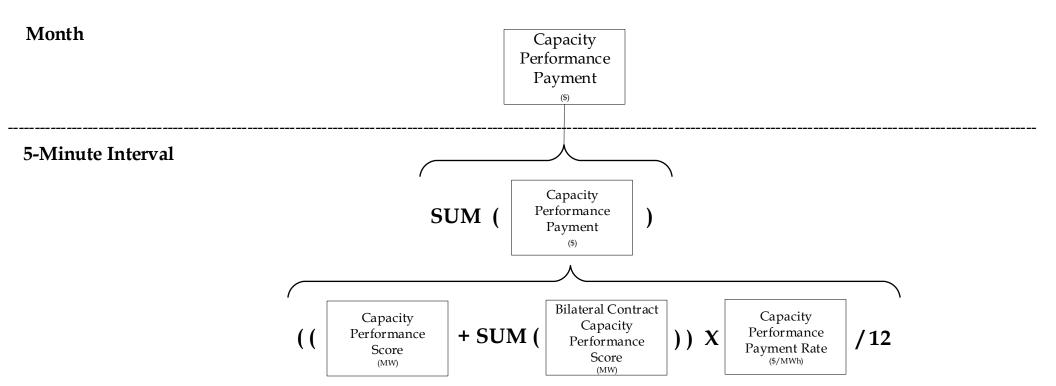

## Month, Resource

Note: If any Resource reaches its Annual or Monthly Stop-Loss, the Resource's Participant Share of the Balancing Fund may be allocated to other Resources.

Effective Date: 06/01/2018

<u>Note</u>: The relevant Markets, Services and Transmission Tariff and the relevant Market Manuals, Operating Procedures and Planning Procedures shall govern.