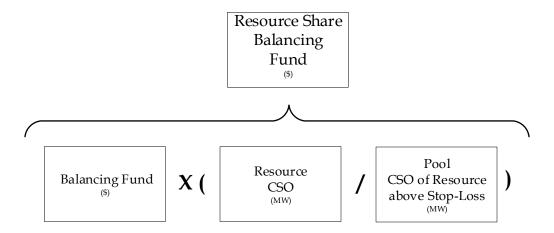

| Forward Capacity Market Pay for Performance Actual Capacity Provided Report      |
| SD_FCMPFPSCORE                                                          | Forward Capacity Market Pay for Performance Capacity Performance Score Report    |
| SD_FCMPFPCPSBT                                                          | Forward Capacity Market Pay for Performance Capacity Performance Score Bilateral |
| SD_FCMPFPRESPYMT                                                        | Forward Capacity Market Pay for Performance Resource Payments Report             |
|                                                                         |                                                                                  |



## Monthly, Resource





## Monthly





## Month, Resource



Note: If any Resource reaches its Annual or Monthly Stop-Loss, the Resource's Participant Share of the Balancing Fund may be allocated to other Resources.

Effective Date: 06/01/2018



<u>Note</u>: The relevant Markets, Services and Transmission Tariff and the relevant Market Manuals, Operating Procedures and Planning Procedures shall govern.