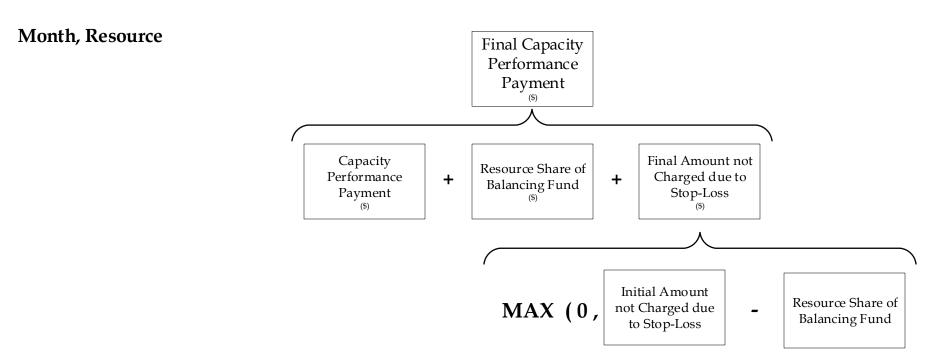

## Month, Resource

Note: If any Resource reaches its Annual or Monthly Stop-Loss, the Resource's Participant Share of the Balancing Fund may be allocated to other Resources.

Effective Date: 06/01/2018

<u>Note</u>: The relevant Markets, Services and Transmission Tariff and the relevant Market Manuals, Operating Procedures and Planning Procedures shall govern.