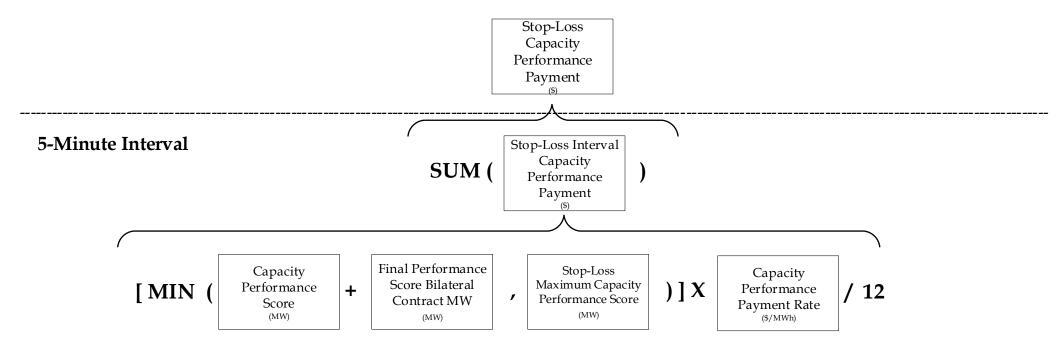

## Month, Resource

Note: If any Resource reaches its Annual or Monthly Stop-Loss, the Resource's Participant Share of the Balancing Fund may be allocated to other Resources.

Effective Date: 06/01/2018

<u>Note</u>: The relevant Markets, Services and Transmission Tariff and the relevant Market Manuals, Operating Procedures and Planning Procedures shall govern.