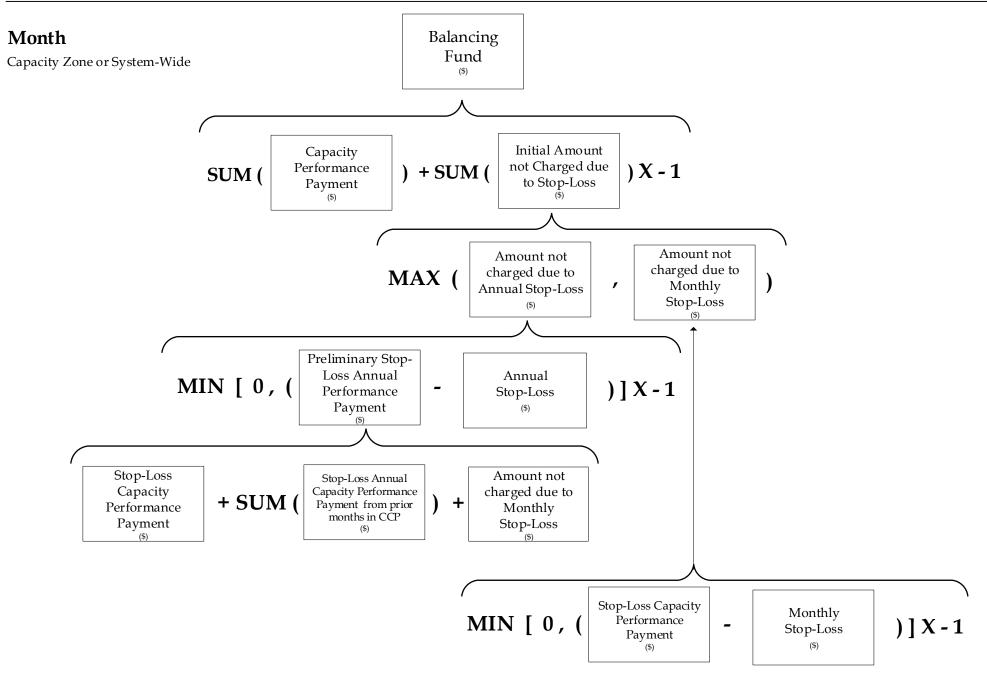

| Forward Capacity Market Pay for Performance Actual Capacity Provided Report      |
| SD_FCMPFPSCORE                                                          | Forward Capacity Market Pay for Performance Capacity Performance Score Report    |
| SD_FCMPFPCPSBT                                                          | Forward Capacity Market Pay for Performance Capacity Performance Score Bilateral |
| SD_FCMPFPRESPYMT                                                        | Forward Capacity Market Pay for Performance Resource Payments Report             |
|                                                                         |                                                                                  |



## Monthly, Resource





## Monthly





## Month, Resource



Note: If any Resource reaches its Annual or Monthly Stop-Loss, the Resource's Participant Share of the Balancing Fund may be allocated to other Resources.

Effective Date: 06/01/2018



<u>Note</u>: The relevant Markets, Services and Transmission Tariff and the relevant Market Manuals, Operating Procedures and Planning Procedures shall govern.