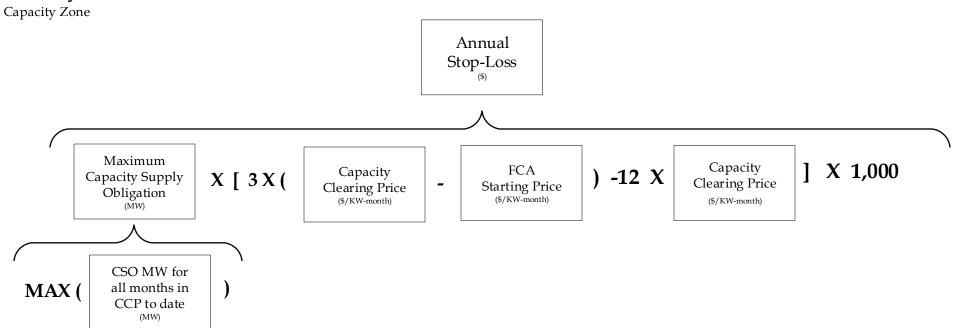

| Forward Capacity Market Pay for Performance Actual Capacity Provided Report      |
| SD_FCMPFPSCORE                                                          | Forward Capacity Market Pay for Performance Capacity Performance Score Report    |
| SD_FCMPFPCPSBT                                                          | Forward Capacity Market Pay for Performance Capacity Performance Score Bilateral |
| SD_FCMPFPRESPYMT                                                        | Forward Capacity Market Pay for Performance Resource Payments Report             |
|                                                                         |                                                                                  |



## Monthly, Resource





## Monthly





## Month, Resource



Note: If any Resource reaches its Annual or Monthly Stop-Loss, the Resource's Participant Share of the Balancing Fund may be allocated to other Resources.

Effective Date: 06/01/2018



<u>Note</u>: The relevant Markets, Services and Transmission Tariff and the relevant Market Manuals, Operating Procedures and Planning Procedures shall govern.