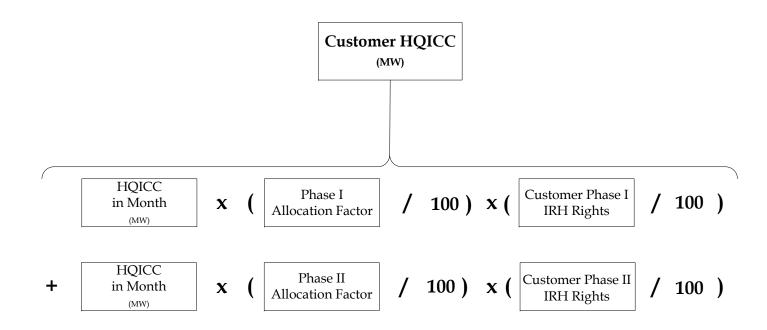

DARD Non-Conforming Bid Adjustment |  |
| SD_FCMPRELIMCLO                                                         | Forward Capacity Market Preliminary Capacity Load Obligation        |  |
| SD_FCMCLODTL                                                            | Forward Capacity Market Capacity Load Obligation Detail             |  |
| SD_FCMSUPPLYCREDITSUM                                                   | Forward Capacity Market Supply Credit Summary                       |  |
| SD_FCMCHARGES                                                           | Forward Capacity Market Charges Detail                              |  |

Pages with an asterisk in the title remain unchanged from pre-FCM Cost Allocation rules

Effective Date: 06/01/2022

### **Asset Monthly**









#### Customer



Note: All values are as of the first day of the obligation month





# **Pool CLO** (MW) **Capacity Zone CLO** SUM[ (MW) **ZCO MW** CZ Self Supply CZ HQICC + (MW) (MW) (MW) Resource Self SUM[ Supply (MW)



**Note:** The FCA cost calculations are performed for Substitution Auction utilizing the applicable CSOs and Clearing Prices. These calculation are included in the FCA Cost.



**Note**: The Capacity Zone IPR seasonal variance calculations are performed for Substitution Auction utilizing the applicable CSOs and Clearing Prices. These calculation are included in the IPR Seasonal variance.









ISO-NE PUBLIC











#### For an Import Constrained Zone:

Specifically Allocated CTR TU Credit (\$)

#### For an Export Constrained Zone:



### For a Nested Capacity Zone: