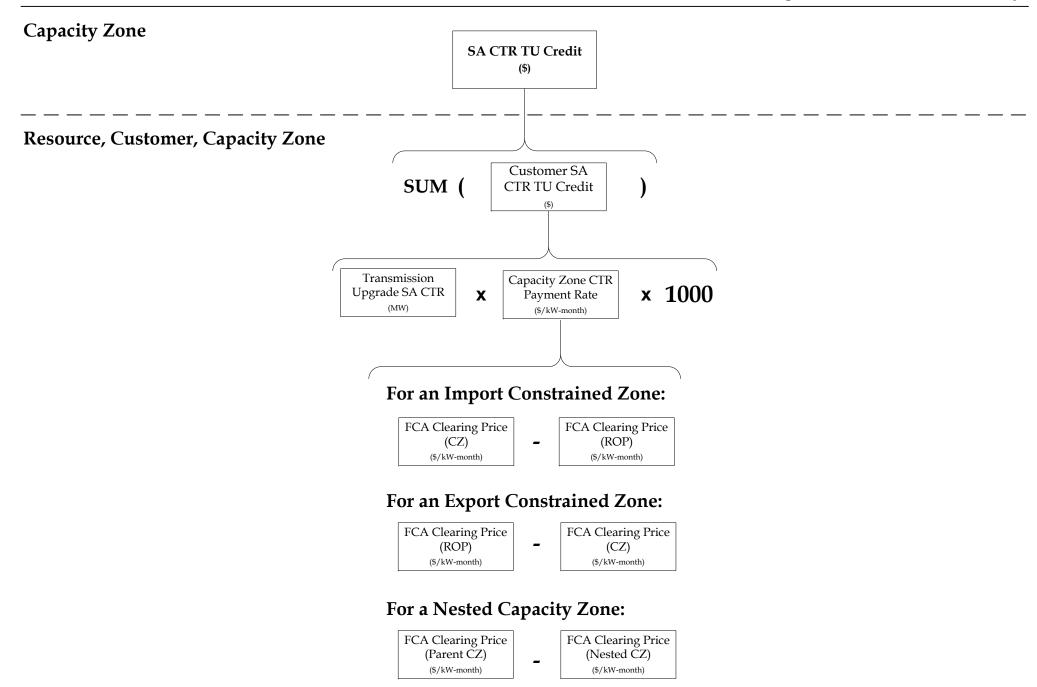

#### For an Import Constrained Zone:

Specifically Allocated CTR TU Credit (\$)

#### For an Export Constrained Zone:

### For a Nested Capacity Zone: