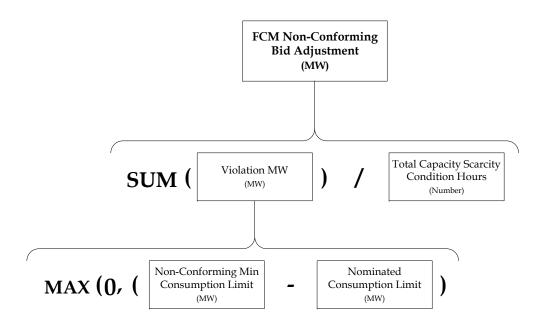

| Related Calculation Summaries                                           |                                                                     |  |
|-------------------------------------------------------------------------|---------------------------------------------------------------------|--|
| Calculation Summary                                                     | Related Market                                                      |  |
|                                                                         |                                                                     |  |
| Related Market Information Server (MIS) and World-wide Web (WW) Reports |                                                                     |  |
| Report Code                                                             | Report Long Name                                                    |  |
| SD_FCMDARDNCBA                                                          | Forward Capacity Market Capacity DARD Non-Conforming Bid Adjustment |  |
| SD_FCMPRELIMCLO                                                         | Forward Capacity Market Preliminary Capacity Load Obligation        |  |
| SD_FCMCLODTL                                                            | Forward Capacity Market Capacity Load Obligation Detail             |  |
| SD_FCMSUPPLYCREDITSUM                                                   | Forward Capacity Market Supply Credit Summary                       |  |
| SD_FCMCHARGES                                                           | Forward Capacity Market Charges Detail                              |  |