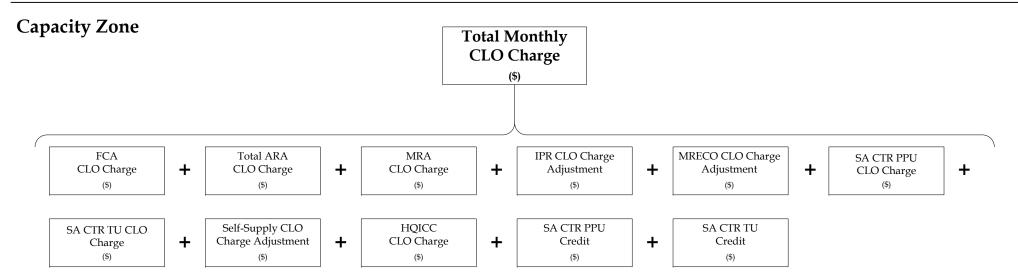

# **Pool CLO** (MW) **Capacity Zone CLO** SUM[ (MW) **ZCO MW** CZ Self Supply CZ HQICC + (MW) (MW) (MW) Resource Self SUM[ Supply (MW)

**Note:** The FCA cost calculations are performed for Substitution Auction utilizing the applicable CSOs and Clearing Prices. These calculation are included in the FCA Cost.