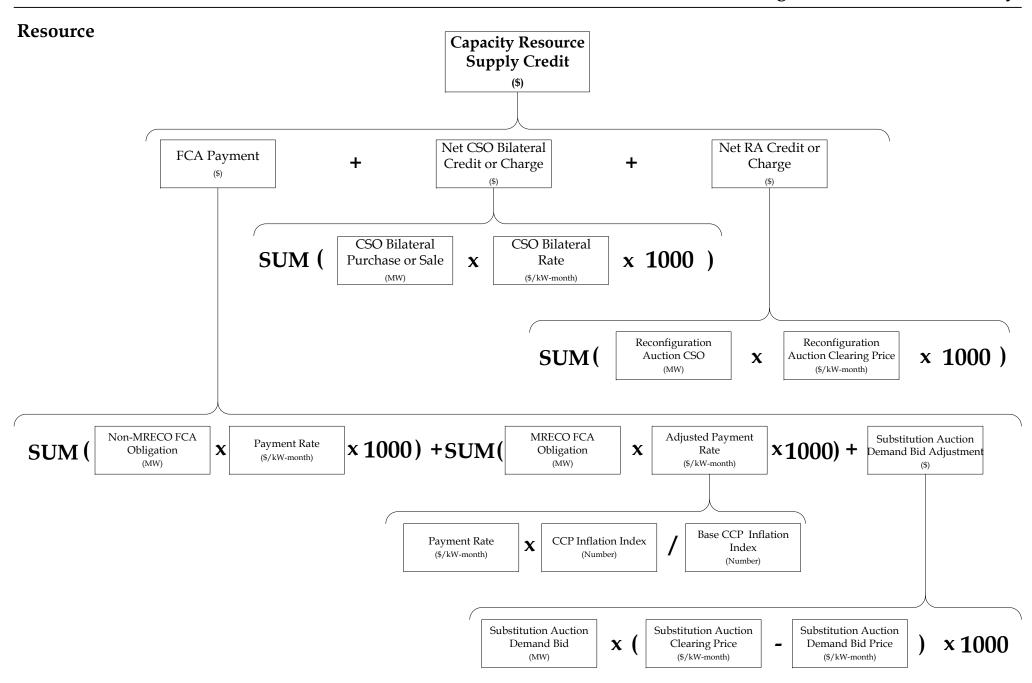

| Related Calculation Summaries                                           |                                                                     |  |
|-------------------------------------------------------------------------|---------------------------------------------------------------------|--|
| Calculation Summary                                                     | Related Market                                                      |  |
|                                                                         |                                                                     |  |
| Related Market Information Server (MIS) and World-wide Web (WW) Reports |                                                                     |  |
| Report Code                                                             | Report Long Name                                                    |  |
| SD_FCMDARDNCBA                                                          | Forward Capacity Market Capacity DARD Non-Conforming Bid Adjustment |  |
| SD_FCMPRELIMCLO                                                         | Forward Capacity Market Preliminary Capacity Load Obligation        |  |
| SD_FCMCLODTL                                                            | Forward Capacity Market Capacity Load Obligation Detail             |  |
| SD_FCMSUPPLYCREDITSUM                                                   | Forward Capacity Market Supply Credit Summary                       |  |
| SD_FCMCHARGES                                                           | Forward Capacity Market Charges Detail                              |  |