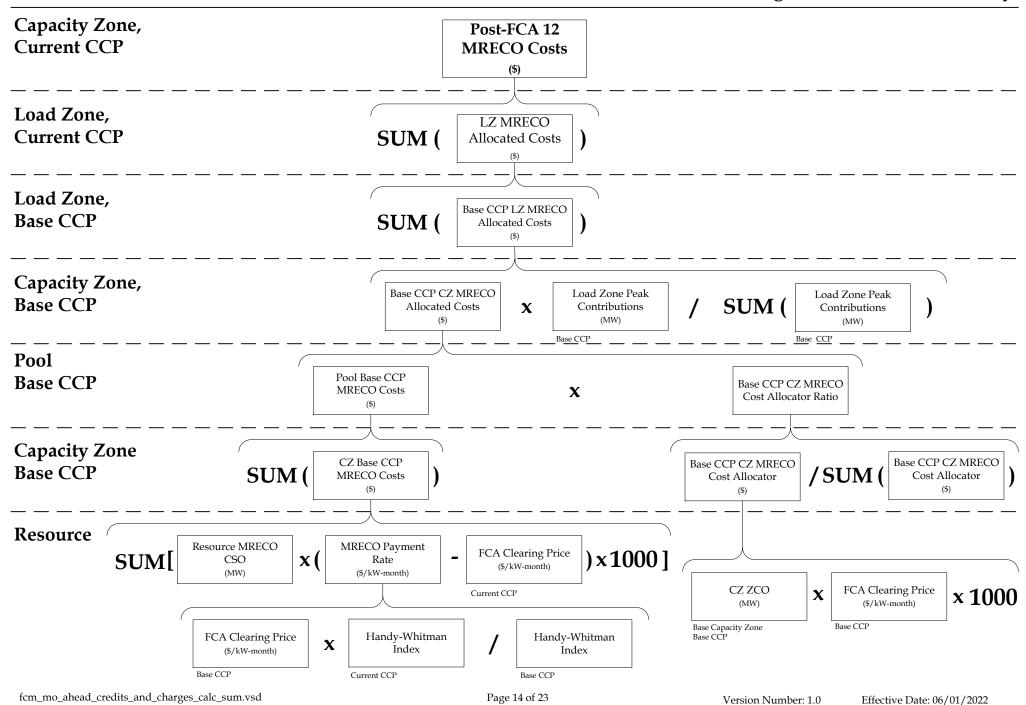

# **Pool CLO** (MW) **Capacity Zone CLO** SUM[ (MW) **ZCO MW** CZ Self Supply CZ HQICC + (MW) (MW) (MW) Resource Self SUM[ Supply (MW)

**Note:** The FCA cost calculations are performed for Substitution Auction utilizing the applicable CSOs and Clearing Prices. These calculation are included in the FCA Cost.