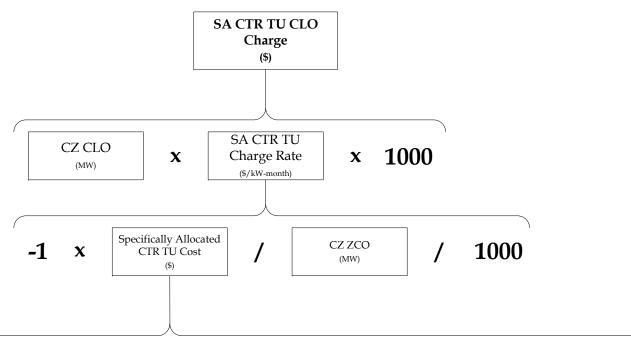

#### For an Import Constrained Zone:

Specifically Allocated CTR TU Credit (\$)

#### For an Export Constrained Zone:

### For a Nested Capacity Zone: