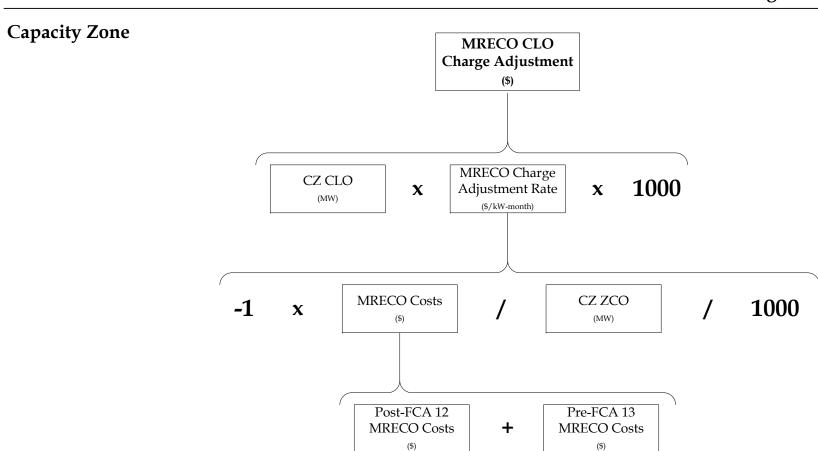

|  |

Pages with an asterisk in the title remain unchanged from pre-FCM Cost Allocation rules

Effective Date: 06/01/2022

### **Asset Monthly**









#### Customer



Note: All values are as of the first day of the obligation month





# **Pool CLO** (MW) **Capacity Zone CLO** SUM[ (MW) **ZCO MW** CZ Self Supply CZ HQICC + (MW) (MW) (MW) Resource Self SUM[ Supply (MW)



**Note:** The FCA cost calculations are performed for Substitution Auction utilizing the applicable CSOs and Clearing Prices. These calculation are included in the FCA Cost.



**Note**: The Capacity Zone IPR seasonal variance calculations are performed for Substitution Auction utilizing the applicable CSOs and Clearing Prices. These calculation are included in the IPR Seasonal variance.









ISO-NE PUBLIC











#### For an Import Constrained Zone:

Specifically Allocated CTR TU Credit (\$)

#### For an Export Constrained Zone:



### For a Nested Capacity Zone: