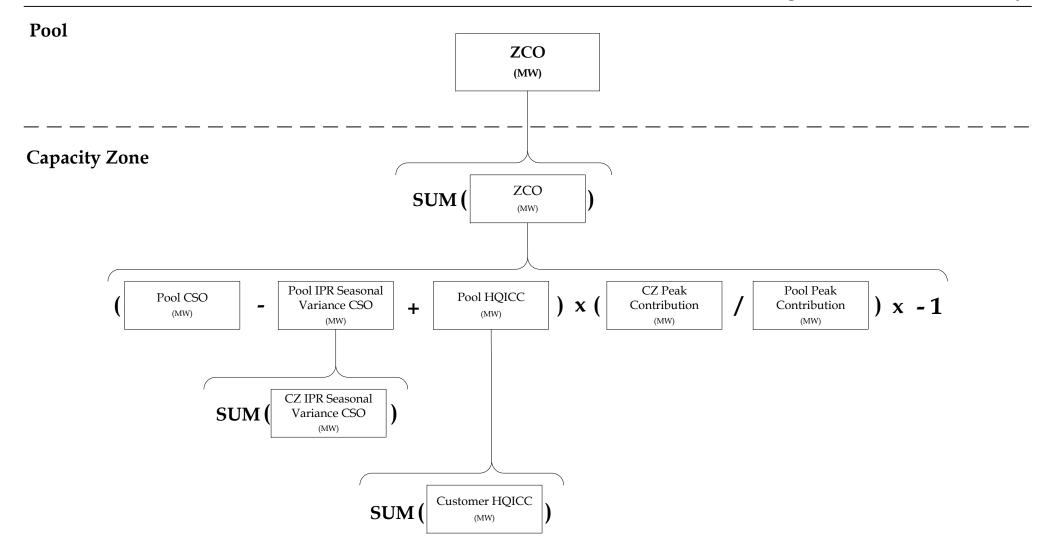

# **Pool CLO** (MW) **Capacity Zone CLO** SUM[ (MW) **ZCO MW** CZ Self Supply CZ HQICC + (MW) (MW) (MW) Resource Self SUM[ Supply (MW)

**Note:** The FCA cost calculations are performed for Substitution Auction utilizing the applicable CSOs and Clearing Prices. These calculation are included in the FCA Cost.