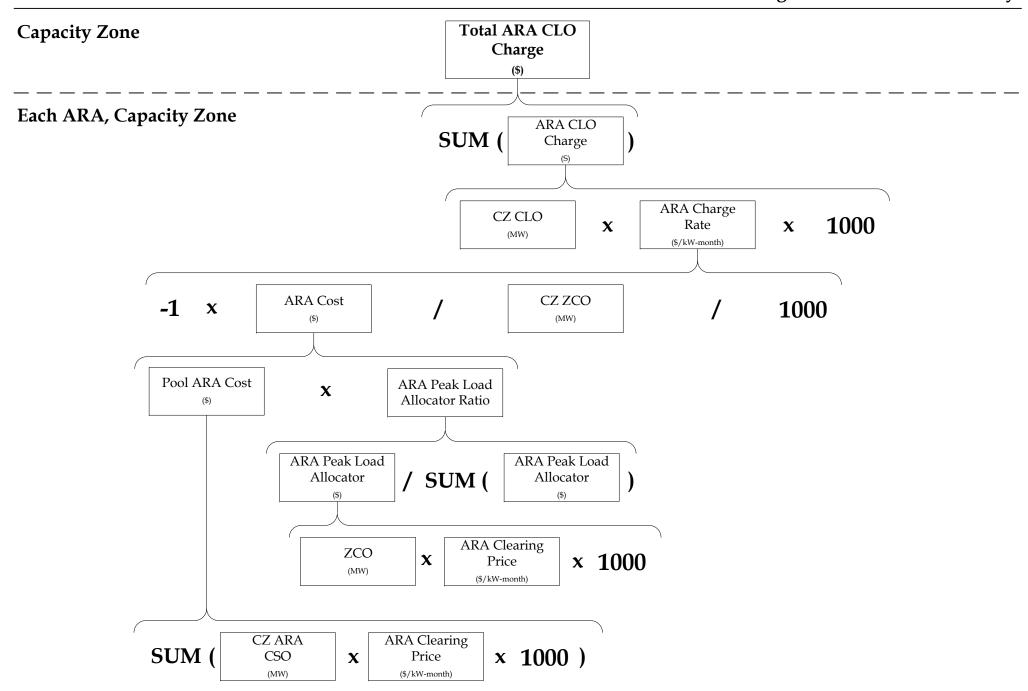

|  |

Pages with an asterisk in the title remain unchanged from pre-FCM Cost Allocation rules

Effective Date: 06/01/2022

### **Asset Monthly**









#### Customer



Note: All values are as of the first day of the obligation month





# **Pool CLO** (MW) **Capacity Zone CLO** SUM[ (MW) **ZCO MW** CZ Self Supply CZ HQICC + (MW) (MW) (MW) Resource Self SUM[ Supply (MW)



**Note:** The FCA cost calculations are performed for Substitution Auction utilizing the applicable CSOs and Clearing Prices. These calculation are included in the FCA Cost.



**Note**: The Capacity Zone IPR seasonal variance calculations are performed for Substitution Auction utilizing the applicable CSOs and Clearing Prices. These calculation are included in the IPR Seasonal variance.









ISO-NE PUBLIC











#### For an Import Constrained Zone:

Specifically Allocated CTR TU Credit (\$)

#### For an Export Constrained Zone:



### For a Nested Capacity Zone: