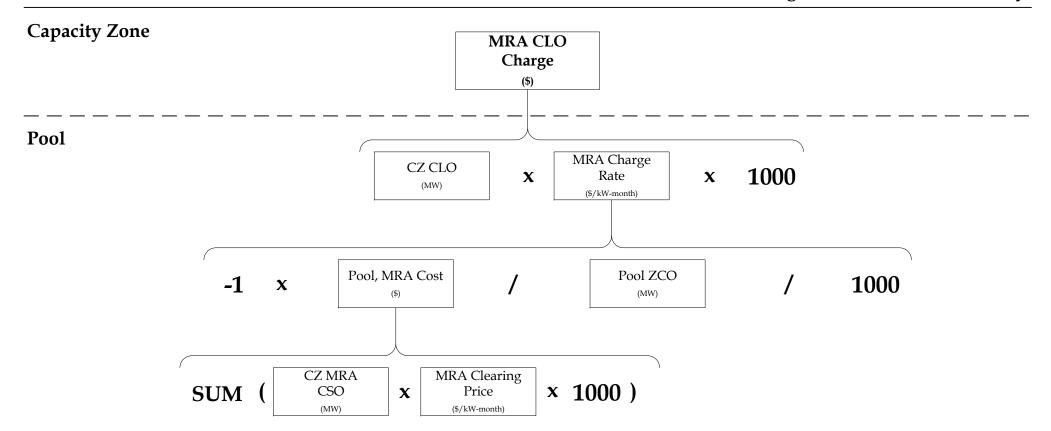

|  |

Pages with an asterisk in the title remain unchanged from pre-FCM Cost Allocation rules

Effective Date: 06/01/2022

### **Asset Monthly**









#### Customer



Note: All values are as of the first day of the obligation month





# **Pool CLO** (MW) **Capacity Zone CLO** SUM[ (MW) **ZCO MW** CZ Self Supply CZ HQICC + (MW) (MW) (MW) Resource Self SUM[ Supply (MW)



**Note:** The FCA cost calculations are performed for Substitution Auction utilizing the applicable CSOs and Clearing Prices. These calculation are included in the FCA Cost.



**Note**: The Capacity Zone IPR seasonal variance calculations are performed for Substitution Auction utilizing the applicable CSOs and Clearing Prices. These calculation are included in the IPR Seasonal variance.









ISO-NE PUBLIC











#### For an Import Constrained Zone:

Specifically Allocated CTR TU Credit (\$)

#### For an Export Constrained Zone:



### For a Nested Capacity Zone: