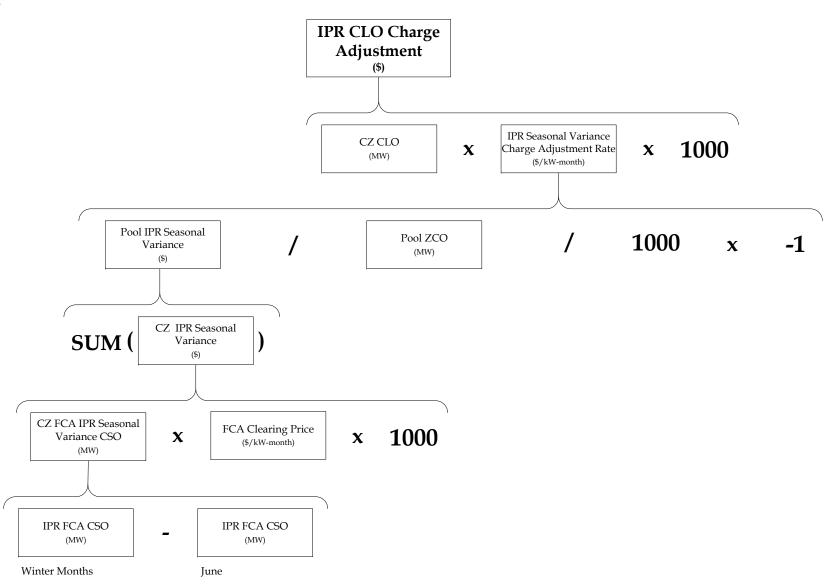

**Note**: The Capacity Zone IPR seasonal variance calculations are performed for Substitution Auction utilizing the applicable CSOs and Clearing Prices. These calculation are included in the IPR Seasonal variance.