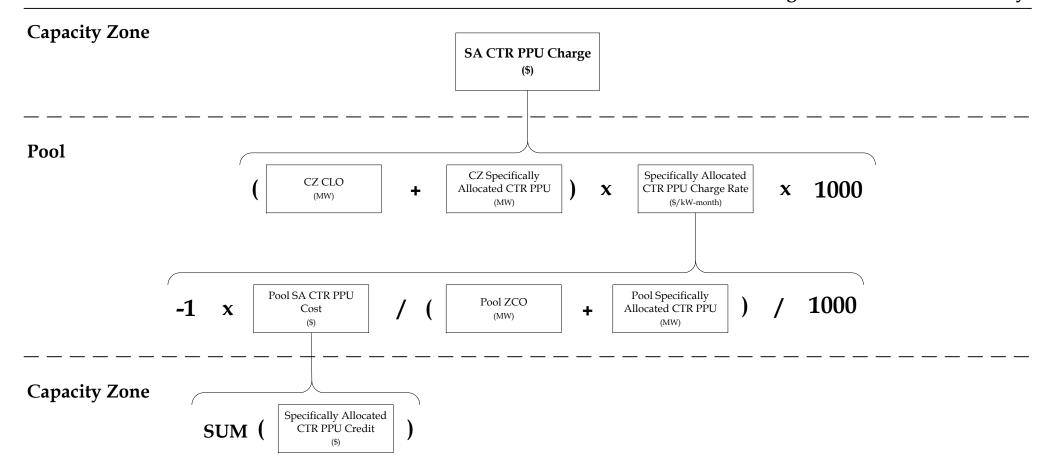

|  |

Pages with an asterisk in the title remain unchanged from pre-FCM Cost Allocation rules

Effective Date: 06/01/2022

### **Asset Monthly**









#### Customer



Note: All values are as of the first day of the obligation month





# **Pool CLO** (MW) **Capacity Zone CLO** SUM[ (MW) **ZCO MW** CZ Self Supply CZ HQICC + (MW) (MW) (MW) Resource Self SUM[ Supply (MW)



**Note:** The FCA cost calculations are performed for Substitution Auction utilizing the applicable CSOs and Clearing Prices. These calculation are included in the FCA Cost.



**Note**: The Capacity Zone IPR seasonal variance calculations are performed for Substitution Auction utilizing the applicable CSOs and Clearing Prices. These calculation are included in the IPR Seasonal variance.









ISO-NE PUBLIC











#### For an Import Constrained Zone:

Specifically Allocated CTR TU Credit (\$)

#### For an Export Constrained Zone:



### For a Nested Capacity Zone: