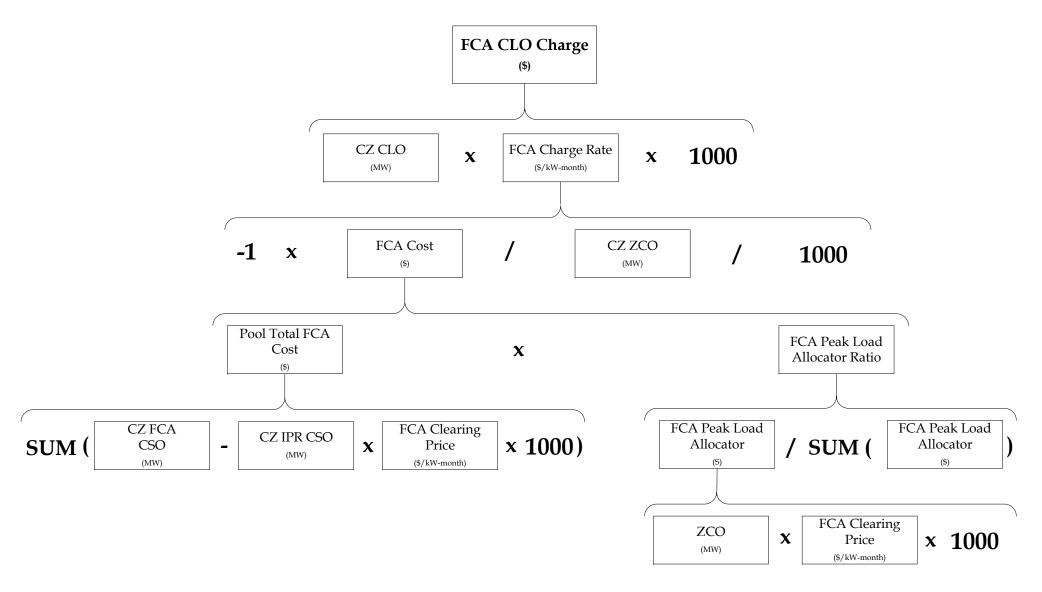

| Forward Capacity Market Capacity Load Obligation Detail             |  |
| SD_FCMSUPPLYCREDITSUM                                                   | Forward Capacity Market Supply Credit Summary                       |  |
| SD_FCMCHARGES                                                           | Forward Capacity Market Charges Detail                              |  |

Pages with an asterisk in the title remain unchanged from pre-FCM Cost Allocation rules

Effective Date: 06/01/2022

### **Asset Monthly**









#### Customer



Note: All values are as of the first day of the obligation month





# **Pool CLO** (MW) **Capacity Zone CLO** SUM[ (MW) **ZCO MW** CZ Self Supply CZ HQICC + (MW) (MW) (MW) Resource Self SUM[ Supply (MW)



**Note:** The FCA cost calculations are performed for Substitution Auction utilizing the applicable CSOs and Clearing Prices. These calculation are included in the FCA Cost.



**Note**: The Capacity Zone IPR seasonal variance calculations are performed for Substitution Auction utilizing the applicable CSOs and Clearing Prices. These calculation are included in the IPR Seasonal variance.









ISO-NE PUBLIC











#### For an Import Constrained Zone:

Specifically Allocated CTR TU Credit (\$)

#### For an Export Constrained Zone:



### For a Nested Capacity Zone: