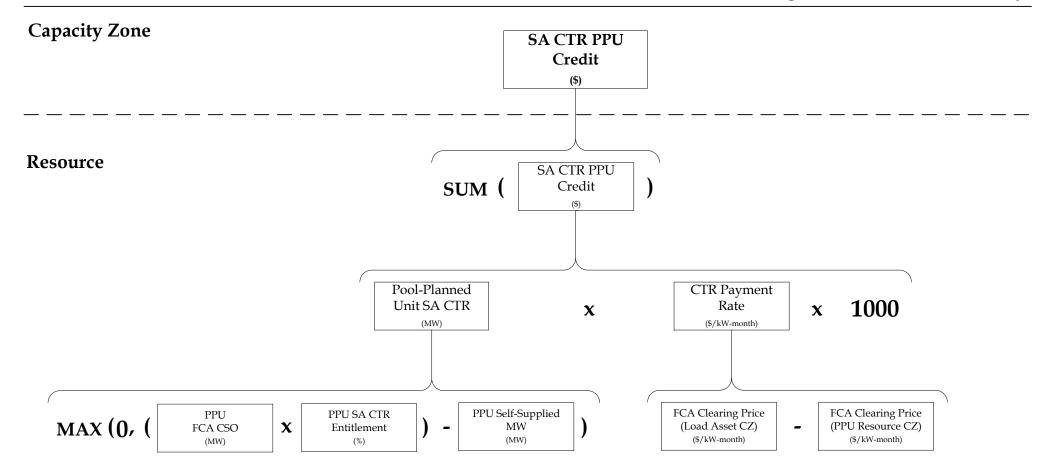

|  |

Pages with an asterisk in the title remain unchanged from pre-FCM Cost Allocation rules

Effective Date: 06/01/2022

### **Asset Monthly**









#### Customer



Note: All values are as of the first day of the obligation month





# **Pool CLO** (MW) **Capacity Zone CLO** SUM[ (MW) **ZCO MW** CZ Self Supply CZ HQICC + (MW) (MW) (MW) Resource Self SUM[ Supply (MW)



**Note:** The FCA cost calculations are performed for Substitution Auction utilizing the applicable CSOs and Clearing Prices. These calculation are included in the FCA Cost.



**Note**: The Capacity Zone IPR seasonal variance calculations are performed for Substitution Auction utilizing the applicable CSOs and Clearing Prices. These calculation are included in the IPR Seasonal variance.









ISO-NE PUBLIC











#### For an Import Constrained Zone:

Specifically Allocated CTR TU Credit (\$)

#### For an Export Constrained Zone:



### For a Nested Capacity Zone: