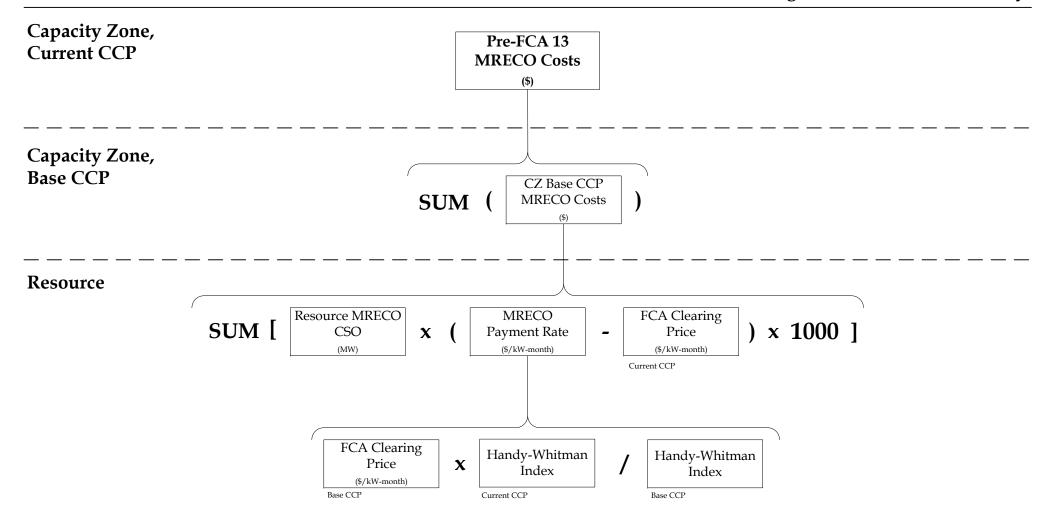

|  |

Pages with an asterisk in the title remain unchanged from pre-FCM Cost Allocation rules

Effective Date: 06/01/2022

### **Asset Monthly**









#### Customer



Note: All values are as of the first day of the obligation month





# **Pool CLO** (MW) **Capacity Zone CLO** SUM[ (MW) **ZCO MW** CZ Self Supply CZ HQICC + (MW) (MW) (MW) Resource Self SUM[ Supply (MW)



**Note:** The FCA cost calculations are performed for Substitution Auction utilizing the applicable CSOs and Clearing Prices. These calculation are included in the FCA Cost.



**Note**: The Capacity Zone IPR seasonal variance calculations are performed for Substitution Auction utilizing the applicable CSOs and Clearing Prices. These calculation are included in the IPR Seasonal variance.









ISO-NE PUBLIC











#### For an Import Constrained Zone:

Specifically Allocated CTR TU Credit (\$)

#### For an Export Constrained Zone:



### For a Nested Capacity Zone: