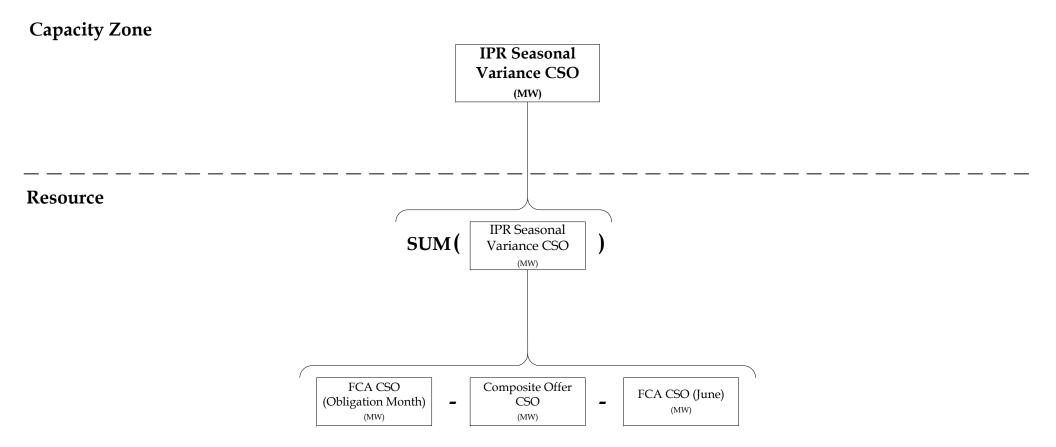

**Note**: The Capacity Zone IPR seasonal variance calculations are performed for Substitution Auction utilizing the applicable CSOs and Clearing Prices. These calculation are included in the IPR Seasonal variance.