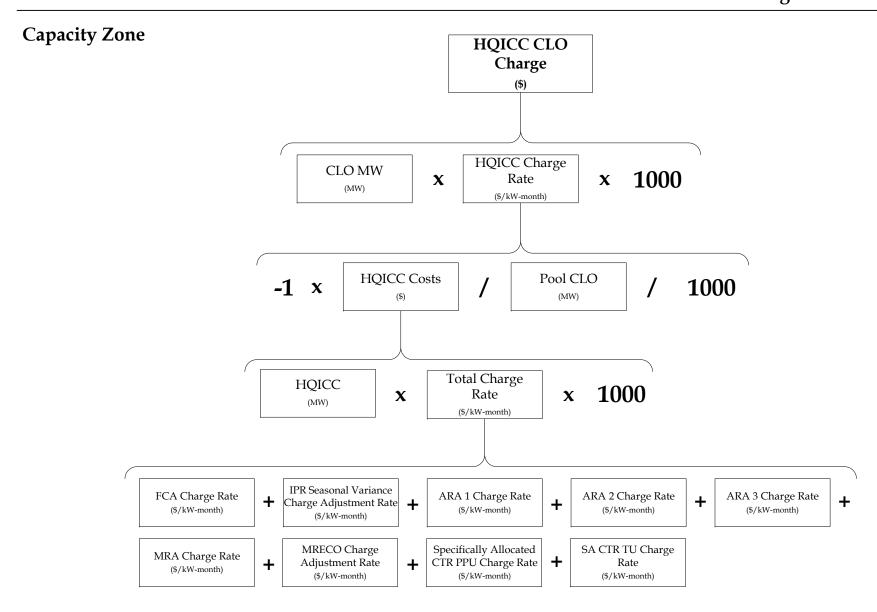

# **Pool CLO** (MW) **Capacity Zone CLO** SUM[ (MW) **ZCO MW** CZ Self Supply CZ HQICC + (MW) (MW) (MW) Resource Self SUM[ Supply (MW)

**Note:** The FCA cost calculations are performed for Substitution Auction utilizing the applicable CSOs and Clearing Prices. These calculation are included in the FCA Cost.