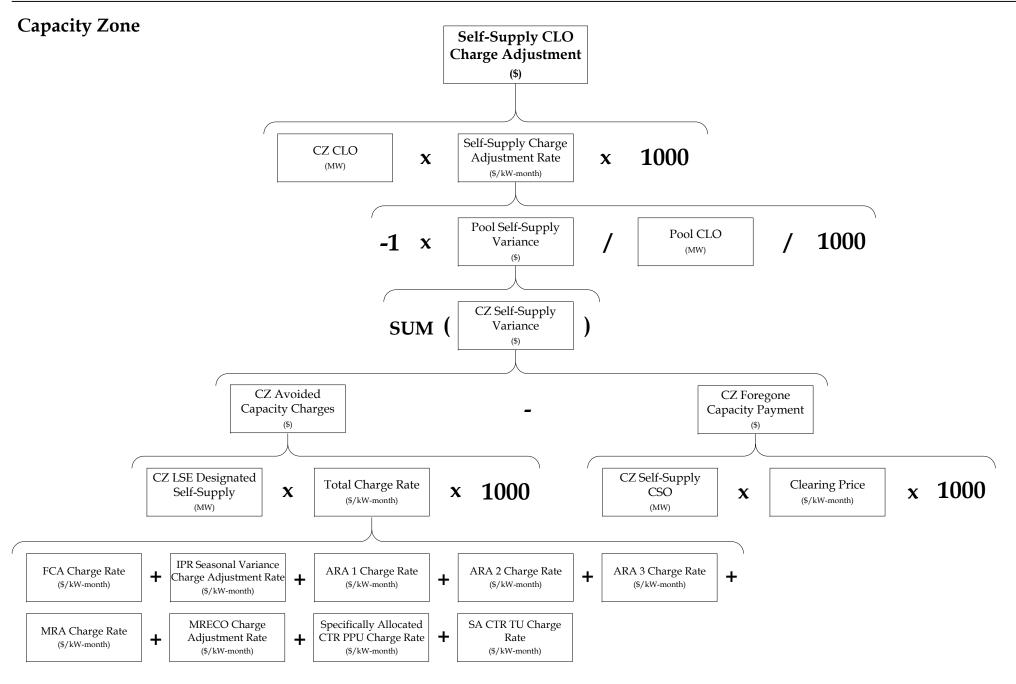

# **Pool CLO** (MW) **Capacity Zone CLO** SUM[ (MW) **ZCO MW** CZ Self Supply CZ HQICC + (MW) (MW) (MW) Resource Self SUM[ Supply (MW)

**Note:** The FCA cost calculations are performed for Substitution Auction utilizing the applicable CSOs and Clearing Prices. These calculation are included in the FCA Cost.