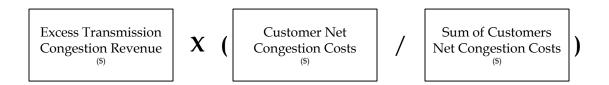

Effective Date: 08/01/12

\*If there is Excess Transmission Congestion Revenue at year end, then it's distributed in the following manner;

If there is still Excess Congestion Revenue after the above distribution, then the remainder is distributed as follows;