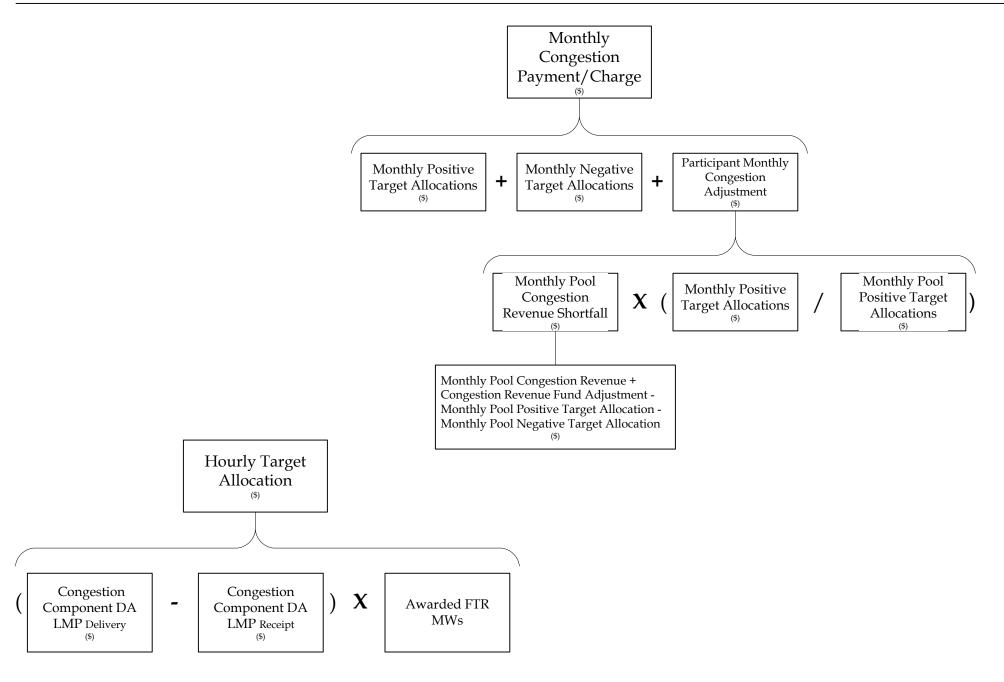

Effective Date: 08/01/12

\*If there is Excess Transmission Congestion Revenue at year end, then it's distributed in the following manner;

If there is still Excess Congestion Revenue after the above distribution, then the remainder is distributed as follows;