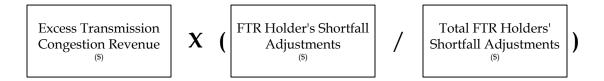

\*Calculation is applicable in the event the Excess Transmission Congestion Revenue balance is insufficient to fund 100% of the shortfall amounts.