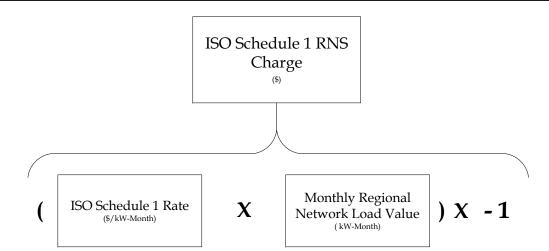

b (WW) Reports |                                                                  |
| Report Code                                                             | Report Long Name                                                 |
| TR_ISOSCH1RNS                                                           | Monthly ISO Schedule 1 Regional Network Service (RNS) Settlement |
|                                                                         |                                                                  |
|                                                                         |                                                                  |
|                                                                         |                                                                  |