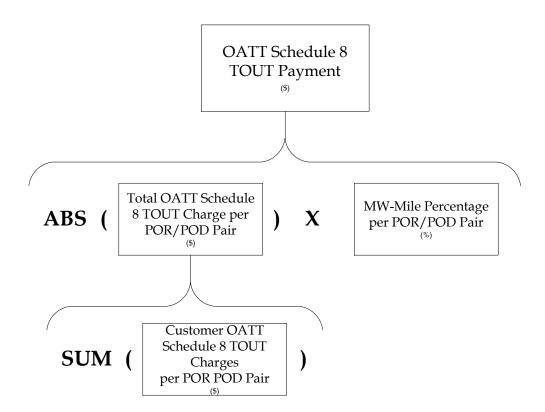

|                                                                  |
|                              |                                                                  |
|                              |                                                                  |
| Related Market Information S | erver (MIS) and World-wide Web (WW) Reports                      |
| Report Code                  | Report Long Name                                                 |
| TR_OATTSCH8TOUT              | Monthly OATT Schedule 8 Through or Out Service (TOUT) Settlement |
|                              |                                                                  |
|                              |                                                                  |



## Customer, DUNS Number, POR to POD Pairs



<sup>\*</sup> The rate for reservations with POD in New York is equal to zero, provided that a FERC-approved New York ISO tariff provision is in effect that reduces charges to zero on transactions through or out of the New York Control Area to the New England Control Area boundary.