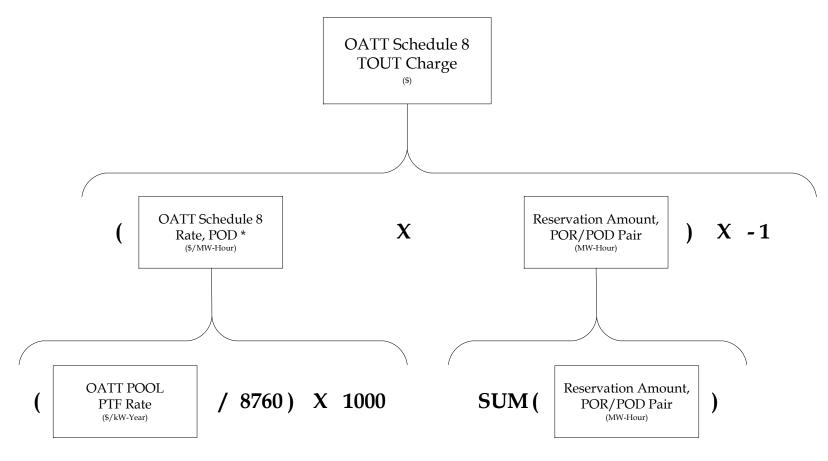

## Customer, DUNS Number, POR to POD Pairs

<sup>\*</sup> The rate for reservations with POD in New York is equal to zero, provided that a FERC-approved New York ISO tariff provision is in effect that reduces charges to zero on transactions through or out of the New York Control Area to the New England Control Area boundary.